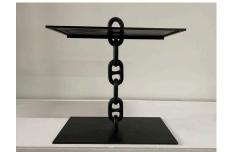

#### CHAINE D'ANCRE STYLE / CHAIN-LINK IRON CONSOLE TABLE

This custom design console is one-of-a-kind, only one made since antique chain links of this scale are rare. This is solid and heavy, finished in a blackened wax finish. Can be used indoors or outdoors. This console can be affixed to a wall with 2 screws for extra security and stability. Note: height to the plateau is 32 inches tall.

### **ADDITIONAL INFORMATION**

 Dimensions
 18 × 36 × 36.5 in

 Height: 36.5 in.
 Height: 36.5 in.

 Dimensions
 Width: 36 in.

 Depth: 18 in.
 Brutalist

 305.851.1347
 info@GustavoOlivieri.com

| Materials and Techniques | Iron, Blackened                                                                                                                                                                                          |
|--------------------------|----------------------------------------------------------------------------------------------------------------------------------------------------------------------------------------------------------|
| Place of Origin          | United States                                                                                                                                                                                            |
| Period                   | 21st Century                                                                                                                                                                                             |
| Date of Manufacture      | 2019                                                                                                                                                                                                     |
| Similar To               | JMF (Designer)                                                                                                                                                                                           |
| Condition                | Good<br>Wear consistent with age and use. Iron by its nature has slight<br>variations in the finish. SEE detail images and video provided<br>here. This is a very solid, heavy and stable console table. |
| Seller Location          | North Miami, FL                                                                                                                                                                                          |