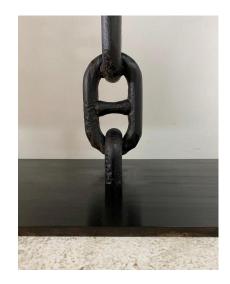

### **ADDITIONAL INFORMATION**

 Dimensions
 18 × 36 × 36.5 in

 Height: 36.5 in.
 Height: 36.5 in.

 Dimensions
 Width: 36 in.

 Depth: 18 in.
 Brutalist

 305.851.1347
 info@GustavoOlivieri.com

| Materials and Techniques | Iron, Blackened                                                                                                                                                                                          |
|--------------------------|----------------------------------------------------------------------------------------------------------------------------------------------------------------------------------------------------------|
| Place of Origin          | United States                                                                                                                                                                                            |
| Period                   | 21st Century                                                                                                                                                                                             |
| Date of Manufacture      | 2019                                                                                                                                                                                                     |
| Similar To               | JMF (Designer)                                                                                                                                                                                           |
| Condition                | Good<br>Wear consistent with age and use. Iron by its nature has slight<br>variations in the finish. SEE detail images and video provided<br>here. This is a very solid, heavy and stable console table. |
| Seller Location          | North Miami, FL                                                                                                                                                                                          |