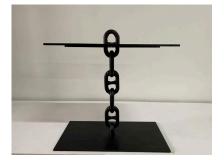

#### CHAINE D'ANCRE STYLE / CHAIN-LINK IRON CONSOLE TABLE

This custom design console is one-of-a-kind, only one made since antique chain links of this scale are rare. This is solid and heavy, finished in a blackened wax finish. Can be used indoors or outdoors. This console can be affixed to a wall with 2 screws for extra security and stability. Note: height to the plateau is 32 inches tall.

### **ADDITIONAL INFORMATION**

 Dimensions
 18 × 36 × 36.5 in

 Height: 36.5 in.
 Height: 36.5 in.

 Dimensions
 Width: 36 in.

 Depth: 18 in.
 Brutalist

 305.851.1347
 info@GustavoOlivieri.com

| Materials and Techniques | Iron, Blackened                                                                                                                                                                                          |
|--------------------------|----------------------------------------------------------------------------------------------------------------------------------------------------------------------------------------------------------|
| Place of Origin          | United States                                                                                                                                                                                            |
| Period                   | 21st Century                                                                                                                                                                                             |
| Date of Manufacture      | 2019                                                                                                                                                                                                     |
| Similar To               | JMF (Designer)                                                                                                                                                                                           |
| Condition                | Good<br>Wear consistent with age and use. Iron by its nature has slight<br>variations in the finish. SEE detail images and video provided<br>here. This is a very solid, heavy and stable console table. |
| Seller Location          | North Miami, FL                                                                                                                                                                                          |