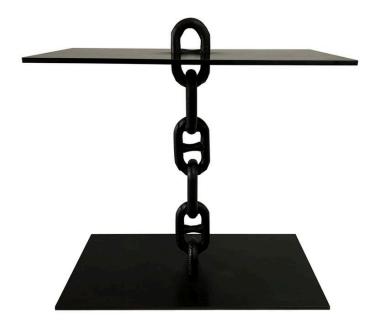

#### CHAINE D'ANCRE STYLE / CHAIN-LINK IRON CONSOLE TABLE

This custom design console is one-of-a-kind, only one made since antique chain links of this scale are rare. This is solid and heavy, finished in a blackened wax finish. Can be used indoors or outdoors. This console can be affixed to a wall with 2 screws for extra security and stability. Note: height to the plateau is 32 inches tall.

### **ADDITIONAL INFORMATION**

 Dimensions
 18 × 36 × 36.5 in

 Height: 36.5 in.
 Height: 36.5 in.

 Dimensions
 Width: 36 in.

 Depth: 18 in.
 Brutalist

 305.851.1347
 info@GustavoOlivieri.com

| Materials and Techniques | Iron, Blackened                                                                                                                                                                                          |
|--------------------------|----------------------------------------------------------------------------------------------------------------------------------------------------------------------------------------------------------|
| Place of Origin          | United States                                                                                                                                                                                            |
| Period                   | 21st Century                                                                                                                                                                                             |
| Date of Manufacture      | 2019                                                                                                                                                                                                     |
| Similar To               | JMF (Designer)                                                                                                                                                                                           |
| Condition                | Good<br>Wear consistent with age and use. Iron by its nature has slight<br>variations in the finish. SEE detail images and video provided<br>here. This is a very solid, heavy and stable console table. |
| Seller Location          | North Miami, FL                                                                                                                                                                                          |