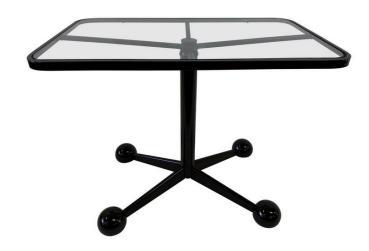

### **BLACK METAL SIDE & GLASS INSET TABLE BY ARREDAMENTI ALLEGRI (SIGNED)**

A strikingly CHIC Italian bar cart designed by Allegri Arredamenti -Parma in the 1970s. The Space Age style, lacquered steel frame features a clear glass rectangular top inset with rounded corners. This piece stands on four wheels with decorative spherical covers for easy mobility.

Italy, 1970s.

SKU: LU832842871692 | Categories: Tables & Desks | Tags: Arredamenti Allegri (Maker)