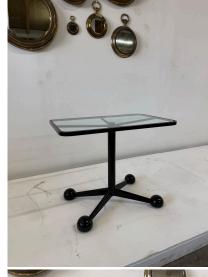

### **BLACK METAL SIDE & GLASS INSET TABLE BY ARREDAMENTI ALLEGRI (SIGNED)**

A strikingly CHIC Italian bar cart designed by Allegri Arredamenti -Parma in the 1970s. The Space Age style, lacquered steel frame features a clear glass rectangular top inset with rounded corners. This piece stands on four wheels with decorative spherical covers for easy mobility.

Italy, 1970s.

SKU: LU832842871692 | Categories: Tables & Desks | Tags: Arredamenti Allegri (Maker)