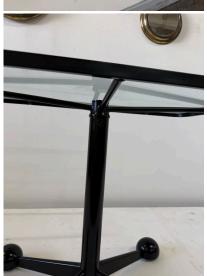

### **BLACK METAL SIDE & GLASS INSET TABLE BY ARREDAMENTI ALLEGRI (SIGNED)**

A strikingly CHIC Italian bar cart designed by Allegri Arredamenti -Parma in the 1970s. The Space Age style, lacquered steel frame features a clear glass rectangular top inset with rounded corners. This piece stands on four wheels with decorative spherical covers for easy mobility.