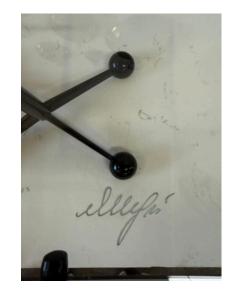

### **BLACK METAL SIDE & GLASS INSET TABLE BY ARREDAMENTI ALLEGRI (SIGNED)**

A strikingly CHIC Italian bar cart designed by Allegri Arredamenti -Parma in the 1970s. The Space Age style, lacquered steel frame features a clear glass rectangular top inset with rounded corners. This piece stands on four wheels with decorative spherical covers for easy mobility.