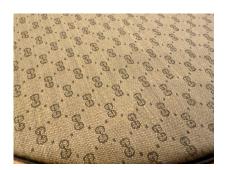

## BENT BAMBOO AMORPHIC SIDE TABLE W/ GUCCI FABRIC TOP, STYLE OF BONACINA

An amorphic shaped bamboo trimmed top with vintage Gucci vinyl fabric. Frame/legs are bent bamboo reminiscent of Bonacina tables.

**Condition** 

**Period** 1960 – 1969

Good - Additions or alterations made to the original: New

Gucci vinyl to top and light refinish to the bamboo, very solid.

Wear consistent with age and use. VERY solid and in excellent