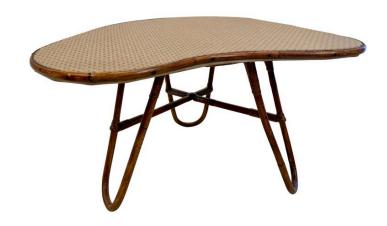

## BENT BAMBOO AMORPHIC SIDE TABLE W/ GUCCI FABRIC TOP, STYLE OF BONACINA

An amorphic shaped bamboo trimmed top with vintage Gucci vinyl fabric. Frame/legs are bent bamboo reminiscent of Bonacina tables.

## **ADDITIONAL INFORMATION**

**Date of Manufacture** 1960's

Height: 18.75 in

**Dimensions** Width: 30.75 in

Depth: 25 in

**Sold As** Single Item

Materials and Techniques Bamboo, Vinyl Fabric

Place of Origin Italy

**Condition** 

**Period** 1960 – 1969

Good - Additions or alterations made to the original: New

Gucci vinyl to top and light refinish to the bamboo, very solid.

Wear consistent with age and use. VERY solid and in excellent