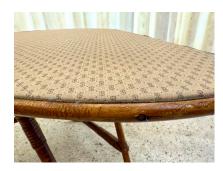

## BENT BAMBOO AMORPHIC SIDE TABLE W/ GUCCI FABRIC TOP, STYLE OF BONACINA

An amorphic shaped bamboo trimmed top with vintage Gucci vinyl fabric. Frame/legs are bent bamboo reminiscent of Bonacina tables.

**Condition** 

**Period** 1960 – 1969

Good - Additions or alterations made to the original: New

Gucci vinyl to top and light refinish to the bamboo, very solid.

Wear consistent with age and use. VERY solid and in excellent