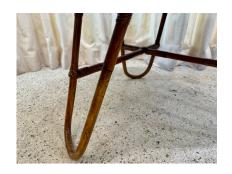

**Condition** 

**Period** 1960 – 1969

Good - Additions or alterations made to the original: New

Gucci vinyl to top and light refinish to the bamboo, very solid.

Wear consistent with age and use. VERY solid and in excellent