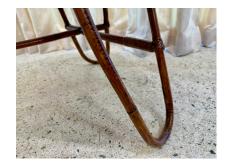

## BENT BAMBOO AMORPHIC SIDE TABLE W/ GUCCI FABRIC TOP, STYLE OF BONACINA

An amorphic shaped bamboo trimmed top with vintage Gucci vinyl fabric. Frame/legs are bent bamboo reminiscent of Bonacina tables.

## **ADDITIONAL INFORMATION**

**Date of Manufacture** 1960's

Height: 18.75 in

**Dimensions** Width: 30.75 in

Depth: 25 in

**Sold As** Single Item

Materials and Techniques Bamboo, Vinyl Fabric

Place of Origin Italy

**Condition** 

**Period** 1960 – 1969

Good - Additions or alterations made to the original: New

Gucci vinyl to top and light refinish to the bamboo, very solid.

Wear consistent with age and use. VERY solid and in excellent