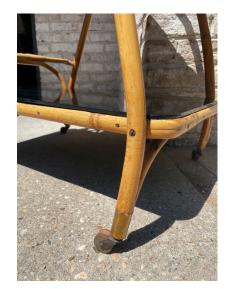

## **BAMBOO TROLLEY CART BY BONACINA**

A fantastic bent bamboo trolley cart with bottle holder dividers. This piece has its original blue laminate design and black glass tops which were added later to really elevate the beauty of this Italian mid-century design. Glass can be removed easily if desired. Screw details and working wheels - original. You have the option of using either of the tops.

## **Condition**

Good – Wear consistent with age and use. Glass has no chips and laminate is very clean as original. Bamboo is solid and shows normal wear from use. Wheels roll easily.