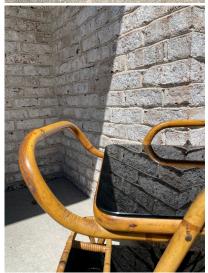

## **BAMBOO TROLLEY CART BY BONACINA**

A fantastic bent bamboo trolley cart with bottle holder dividers. This piece has its original blue laminate design and black glass tops which were added later to really elevate the beauty of this Italian mid-century design. Glass can be removed easily if desired. Screw details and working wheels - original. You have the option of using either of the tops.

## **Condition**

Good – Wear consistent with age and use. Glass has no chips and laminate is very clean as original. Bamboo is solid and shows normal wear from use. Wheels roll easily.