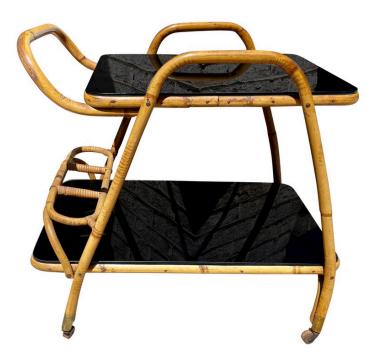

## **BAMBOO TROLLEY CART BY BONACINA**

A fantastic bent bamboo trolley cart with bottle holder dividers. This piece has its original blue laminate design and black glass tops which were added later to really elevate the beauty of this Italian mid-century design. Glass can be removed easily if desired. Screw details and working wheels - original. You have the option of using either of the tops.

## **ADDITIONAL INFORMATION**

**Style** Mid-Century Modern (of the period)

**Date of Manufacture** 1960's

Height: 26"

**Dimensions** Width: 26"

Depth: 18"

**Sold As** One piece

Materials and Techniques Bamboo, Glass, Laminate

## **Condition**

Good – Wear consistent with age and use. Glass has no chips and laminate is very clean as original. Bamboo is solid and shows normal wear from use. Wheels roll easily.