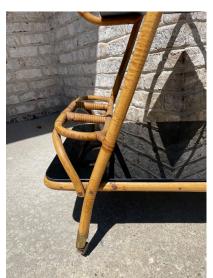

## **BAMBOO TROLLEY CART BY BONACINA**

A fantastic bent bamboo trolley cart with bottle holder dividers. This piece has its original blue laminate design and black glass tops which were added later to really elevate the beauty of this Italian mid-century design. Glass can be removed easily if desired. Screw details and working wheels - original. You have the option of using either of the tops.

## **Condition**

Good – Wear consistent with age and use. Glass has no chips and laminate is very clean as original. Bamboo is solid and shows normal wear from use. Wheels roll easily.