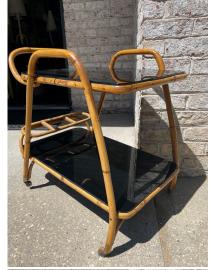

## **BAMBOO TROLLEY CART BY BONACINA**

A fantastic bent bamboo trolley cart with bottle holder dividers. This piece has its original blue laminate design and black glass tops which were added later to really elevate the beauty of this Italian mid-century design. Glass can be removed easily if desired. Screw details and working wheels - original. You have the option of using either of the tops.

## **ADDITIONAL INFORMATION**

**Style** Mid-Century Modern (of the period)

**Date of Manufacture** 1960's

Height: 26"

**Dimensions** Width: 26"

Depth: 18"

**Sold As** One piece

Materials and Techniques Bamboo, Glass, Laminate

## **Condition**

Good – Wear consistent with age and use. Glass has no chips and laminate is very clean as original. Bamboo is solid and shows normal wear from use. Wheels roll easily.