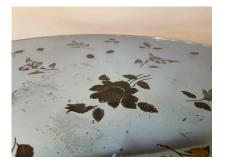

### ART DECO EGLOMISE BLUE MIRRORED TOP SIDE-TABLE, ATTRIB. TO JULES LELEU

This pretty little table is a wonderful cocktail or side table with a pale blue eglomise mirrored glass top, adorned with florals and leaf motif. Golden lacquered wood base has been restored.