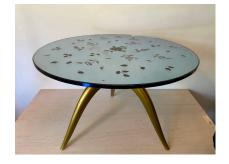

### ART DECO EGLOMISE BLUE MIRRORED TOP SIDE-TABLE, ATTRIB. TO JULES LELEU

This pretty little table is a wonderful cocktail or side table with a pale blue eglomise mirrored glass top, adorned with florals and leaf motif. Golden lacquered wood base has been restored.