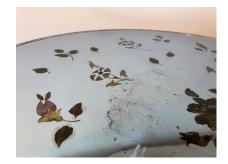

### ART DECO EGLOMISE BLUE MIRRORED TOP SIDE-TABLE, ATTRIB. TO JULES LELEU

This pretty little table is a wonderful cocktail or side table with a pale blue eglomise mirrored glass top, adorned with florals and leaf motif. Golden lacquered wood base has been restored.

#### **ADDITIONAL INFORMATION**

| Style                    | Art Deco (of the period)                                                                                                                                                                                                                                         |
|--------------------------|------------------------------------------------------------------------------------------------------------------------------------------------------------------------------------------------------------------------------------------------------------------|
| Date of Manufacture      | 1930's                                                                                                                                                                                                                                                           |
| Dimensions               | Height: 19"<br>Diameter: 27 "                                                                                                                                                                                                                                    |
| Sold As                  | One piece                                                                                                                                                                                                                                                        |
| Materials and Techniques | Mirror, Wood, Lacquered                                                                                                                                                                                                                                          |
| Place of Origin          | France                                                                                                                                                                                                                                                           |
| Period                   | 1930's                                                                                                                                                                                                                                                           |
| Condition                | Good – Refinished. Wear consistent with age and use. Mirrored<br>top has NO chips or breaks, however, it is aged and worn<br>accordingly for its era of Art Deco design. Some eglomise has<br>worn away. Please see all detail images and video. Very<br>stable. |