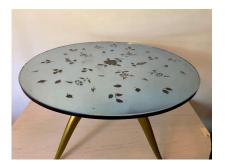

### ART DECO EGLOMISE BLUE MIRRORED TOP SIDE-TABLE, ATTRIB. TO JULES LELEU

This pretty little table is a wonderful cocktail or side table with a pale blue eglomise mirrored glass top, adorned with florals and leaf motif. Golden lacquered wood base has been restored.