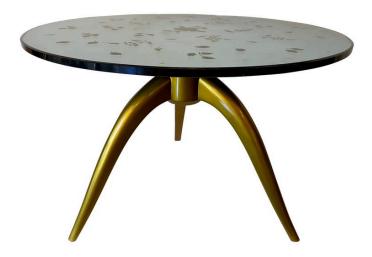

### ART DECO EGLOMISE BLUE MIRRORED TOP SIDE-TABLE, ATTRIB. TO JULES LELEU

This pretty little table is a wonderful cocktail or side table with a pale blue eglomise mirrored glass top, adorned with florals and leaf motif. Golden lacquered wood base has been restored.