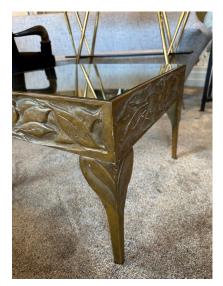

### ART DECO BRONZE SIDE TABLE W/ NATURAL ELEMENTS MOTIF

This sculptural vintage solid bronze decorative side table from the Art Deco era features a square shape with leaf and floral pattern and glass top. Very significant and heavy. Handmade Studio piece.

### **ADDITIONAL INFORMATION**

| Date of Manufacture      | 1940's                                                                               |
|--------------------------|--------------------------------------------------------------------------------------|
| Dimensions               | Height: 16 in<br>Width: 22 in<br>Depth: 22 in                                        |
| Sold As                  | Single Item                                                                          |
| Materials and Techniques | Bronze, Glass                                                                        |
| Place of Origin          | United States                                                                        |
| Period                   | 1940 - 1949                                                                          |
| Condition                | Good – Wear consistent with age and use. Normal patina and wear to bronze and glass. |
| Style                    | Art Deco (of the period)                                                             |