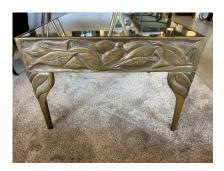

### ART DECO BRONZE SIDE TABLE W/ NATURAL ELEMENTS MOTIF

This sculptural vintage solid bronze decorative side table from the Art Deco era features a square shape with leaf and floral pattern and glass top. Very significant and heavy. Handmade Studio piece.

### **ADDITIONAL INFORMATION**

| Date of Manufacture      | 1940's                                                                               |
|--------------------------|--------------------------------------------------------------------------------------|
| Dimensions               | Height: 16 in<br>Width: 22 in<br>Depth: 22 in                                        |
| Sold As                  | Single Item                                                                          |
| Materials and Techniques | Bronze, Glass                                                                        |
| Place of Origin          | United States                                                                        |
| Period                   | 1940 - 1949                                                                          |
| Condition                | Good – Wear consistent with age and use. Normal patina and wear to bronze and glass. |
| Style                    | Art Deco (of the period)                                                             |