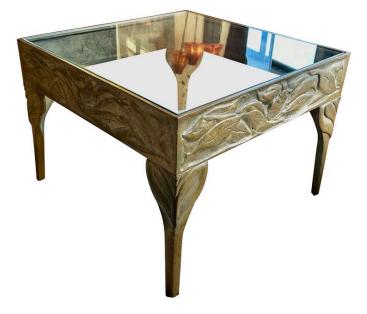

### ART DECO BRONZE SIDE TABLE W/ NATURAL ELEMENTS MOTIF

This sculptural vintage solid bronze decorative side table from the Art Deco era features a square shape with leaf and floral pattern and glass top. Very significant and heavy. Handmade Studio piece.

### **ADDITIONAL INFORMATION**

| Date of Manufacture      | 1940's                                                                               |
|--------------------------|--------------------------------------------------------------------------------------|
| Dimensions               | Height: 16 in<br>Width: 22 in<br>Depth: 22 in                                        |
| Sold As                  | Single Item                                                                          |
| Materials and Techniques | Bronze, Glass                                                                        |
| Place of Origin          | United States                                                                        |
| Period                   | 1940 - 1949                                                                          |
| Condition                | Good – Wear consistent with age and use. Normal patina and wear to bronze and glass. |
| Style                    | Art Deco (of the period)                                                             |