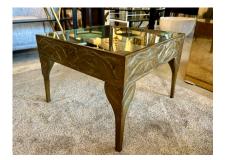

### ART DECO BRONZE SIDE TABLE W/ NATURAL ELEMENTS MOTIF

This sculptural vintage solid bronze decorative side table from the Art Deco era features a square shape with leaf and floral pattern and glass top. Very significant and heavy. Handmade Studio piece.

### **ADDITIONAL INFORMATION**

| Date of Manufacture      | 1940's                                                                               |
|--------------------------|--------------------------------------------------------------------------------------|
| Dimensions               | Height: 16 in<br>Width: 22 in<br>Depth: 22 in                                        |
| Sold As                  | Single Item                                                                          |
| Materials and Techniques | Bronze, Glass                                                                        |
| Place of Origin          | United States                                                                        |
| Period                   | 1940 - 1949                                                                          |
| Condition                | Good – Wear consistent with age and use. Normal patina and wear to bronze and glass. |
| Style                    | Art Deco (of the period)                                                             |