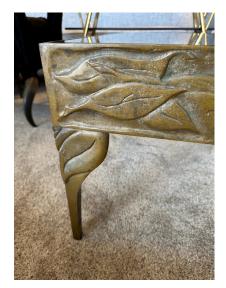

### ART DECO BRONZE SIDE TABLE W/ NATURAL ELEMENTS MOTIF

This sculptural vintage solid bronze decorative side table from the Art Deco era features a square shape with leaf and floral pattern and glass top. Very significant and heavy. Handmade Studio piece.

### **ADDITIONAL INFORMATION**

| Date of Manufacture      | 1940's                                                                               |
|--------------------------|--------------------------------------------------------------------------------------|
| Dimensions               | Height: 16 in<br>Width: 22 in<br>Depth: 22 in                                        |
| Sold As                  | Single Item                                                                          |
| Materials and Techniques | Bronze, Glass                                                                        |
| Place of Origin          | United States                                                                        |
| Period                   | 1940 - 1949                                                                          |
| Condition                | Good – Wear consistent with age and use. Normal patina and wear to bronze and glass. |
| Style                    | Art Deco (of the period)                                                             |