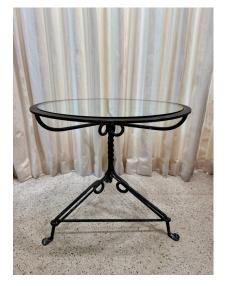

### ANTIQUE WROUGHT-IRON CENTER TABLE WITH GLASS INSET

In the Giacometti Style, this hand forged wrought iron with triangular base and three duck-style feet. Inset 1/2 thick glass has been replaced with new one. Heavy and solid, metal is blackened with normal distress and wear.