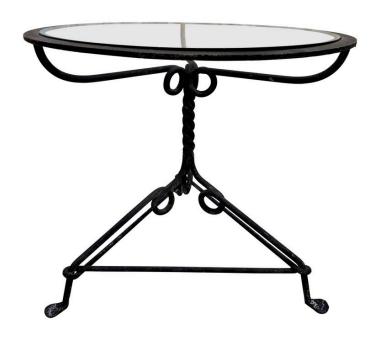

### ANTIQUE WROUGHT-IRON CENTER TABLE WITH GLASS INSET

In the Giacometti Style, this hand forged wrought iron with triangular base and three duck-style feet. Inset 1/2 thick glass has been replaced with new one. Heavy and solid, metal is blackened with normal distress and wear.

### **ADDITIONAL INFORMATION**

**Date of Manufacture** 1960's

**Dimensions**Height: 30 in

Diameter: 26.5 in

**Sold As** Single item

Materials and Techniques Glass, Wrought Iron

Place of Origin France

Condition

**Period** 1950 - 1959

Good - Replacements made: NEW 1/2 inch glass inset. Wear

consistent with age and use. Wonderful age and wear as

normal but VERY stable and well crafted.

**Style** Mid-Century Modern (Of the Period)