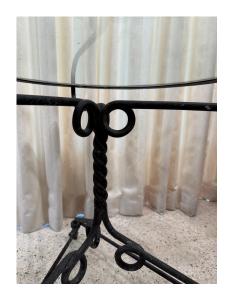

### ANTIQUE WROUGHT-IRON CENTER TABLE WITH GLASS INSET

In the Giacometti Style, this hand forged wrought iron with triangular base and three duck-style feet. Inset 1/2 thick glass has been replaced with new one. Heavy and solid, metal is blackened with normal distress and wear.