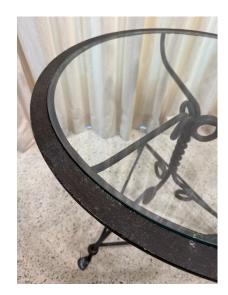

### ANTIQUE WROUGHT-IRON CENTER TABLE WITH GLASS INSET

In the Giacometti Style, this hand forged wrought iron with triangular base and three duck-style feet. Inset 1/2 thick glass has been replaced with new one. Heavy and solid, metal is blackened with normal distress and wear.

**Period** 1950 - 1959

Good - Replacements made: NEW 1/2 inch glass inset. Wear

consistent with age and use. Wonderful age and wear as

normal but VERY stable and well crafted.

**Style** Mid-Century Modern (Of the Period)