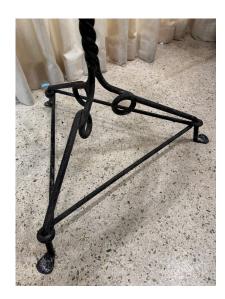

### ANTIQUE WROUGHT-IRON CENTER TABLE WITH GLASS INSET

In the Giacometti Style, this hand forged wrought iron with triangular base and three duck-style feet. Inset 1/2 thick glass has been replaced with new one. Heavy and solid, metal is blackened with normal distress and wear.

### **GALLERY IMAGES**