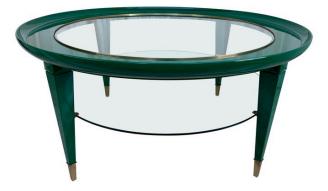

#### **1950'S ITALIAN ROUND TWO-TIERED COCKTAIL TABLE**

This newly restored in high-gloss malachite green lacquered wood with original bronze fixtures. Exceptional craftsmanship, upper round tier has raised edge and a bronze trim surrounding the top glass. Bronze sabots to feet add that classic Italian touch of chic!

### **ADDITIONAL INFORMATION**

| Date of Manufacture      | 1950's                                                                                                                                             |
|--------------------------|----------------------------------------------------------------------------------------------------------------------------------------------------|
| Dimensions               | Height: 18.5 in<br>Diameter: 38.5 in                                                                                                               |
| Sold As                  | Single item                                                                                                                                        |
| Materials and Techniques | Copper, Walnut, Turned                                                                                                                             |
| Place of Origin          | Italy                                                                                                                                              |
| Period                   | 1950 - 1959                                                                                                                                        |
| Condition                | Good – Refinished. Wear consistent with age and use. restored lacquer and bronze original fittings. One small flea-bite chip to lower level glass. |
| Style                    | Mid-Century Modern (Of the Period)                                                                                                                 |