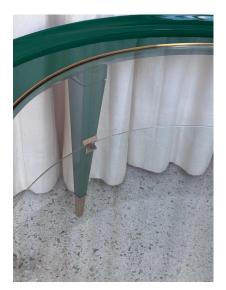

#### **1950'S ITALIAN ROUND TWO-TIERED COCKTAIL TABLE**

This newly restored in high-gloss malachite green lacquered wood with original bronze fixtures. Exceptional craftsmanship, upper round tier has raised edge and a bronze trim surrounding the top glass. Bronze sabots to feet add that classic Italian touch of chic!