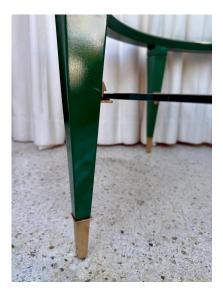

#### **1950'S ITALIAN ROUND TWO-TIERED COCKTAIL TABLE**

This newly restored in high-gloss malachite green lacquered wood with original bronze fixtures. Exceptional craftsmanship, upper round tier has raised edge and a bronze trim surrounding the top glass. Bronze sabots to feet add that classic Italian touch of chic!