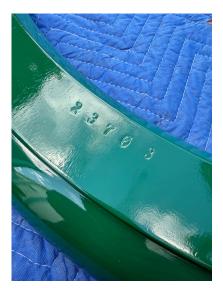

### **ADDITIONAL INFORMATION**

| Date of Manufacture      | 1950's                                                                                                                                             |
|--------------------------|----------------------------------------------------------------------------------------------------------------------------------------------------|
| Dimensions               | Height: 18.5 in<br>Diameter: 38.5 in                                                                                                               |
| Sold As                  | Single item                                                                                                                                        |
| Materials and Techniques | Copper, Walnut, Turned                                                                                                                             |
| Place of Origin          | Italy                                                                                                                                              |
| Period                   | 1950 - 1959                                                                                                                                        |
| Condition                | Good – Refinished. Wear consistent with age and use. restored lacquer and bronze original fittings. One small flea-bite chip to lower level glass. |
| Style                    | Mid-Century Modern (Of the Period)                                                                                                                 |