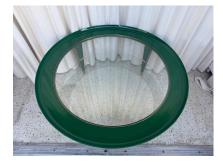

#### **1950'S ITALIAN ROUND TWO-TIERED COCKTAIL TABLE**

This newly restored in high-gloss malachite green lacquered wood with original bronze fixtures. Exceptional craftsmanship, upper round tier has raised edge and a bronze trim surrounding the top glass. Bronze sabots to feet add that classic Italian touch of chic!