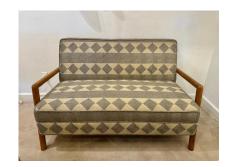

#### VINTAGE T.H. ROBSJOHN GIBBINGS BLEACHED WALNUT SOFA FOR WIDDICOMB

Loveseat by T.H Robsjohn Gibbings, for Widdicomb. This sofa features rounded original solid bleached walnut wood frame with armrests. The cushions have been newly reupholstered in a gray and cream thick woven tribal style fabric.

Dimensions: 53.5 width x 33 depth x 33 height; 19.5 seat height x 23.5 armrest height

SKU: LU832838765832 | Categories: Seating | Tags: T.H Robsjohn Gibbings

**GALLERY IMAGES** 