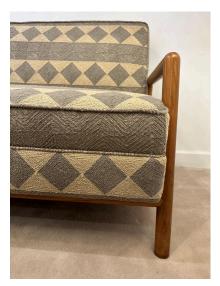

#### VINTAGE T.H. ROBSJOHN GIBBINGS BLEACHED WALNUT SOFA FOR WIDDICOMB

Loveseat by T.H Robsjohn Gibbings, for Widdicomb. This sofa features rounded original solid bleached walnut wood frame with armrests. The cushions have been newly reupholstered in a gray and cream thick woven tribal style fabric.

Materials and Techniques Fabric, Walnut, Bleached

Place of Origin United States

**Period** 1950-1959