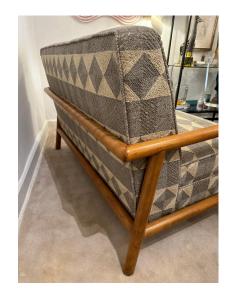

#### VINTAGE T.H. ROBSJOHN GIBBINGS BLEACHED WALNUT SOFA FOR WIDDICOMB

Loveseat by T.H Robsjohn Gibbings, for Widdicomb. This sofa features rounded original solid bleached walnut wood frame with armrests. The cushions have been newly reupholstered in a gray and cream thick woven tribal style fabric.

Materials and Techniques Fabric, Walnut, Bleached

Place of Origin United States

**Period** 1950-1959