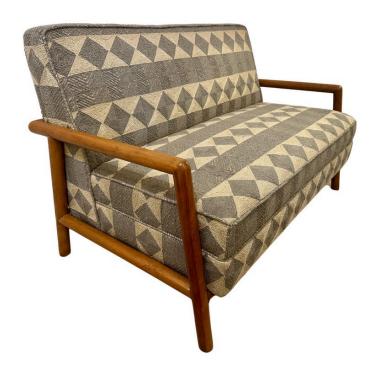

#### VINTAGE T.H. ROBSJOHN GIBBINGS BLEACHED WALNUT SOFA FOR WIDDICOMB

Loveseat by T.H Robsjohn Gibbings, for Widdicomb. This sofa features rounded original solid bleached walnut wood frame with armrests. The cushions have been newly reupholstered in a gray and cream thick woven tribal style fabric.

Dimensions: 53.5 width x 33 depth x 33 height; 19.5 seat height x 23.5 armrest height

SKU: LU832838765832 | Categories: Seating | Tags: T.H Robsjohn Gibbings

**GALLERY IMAGES** 