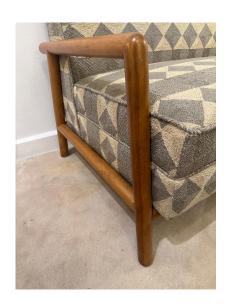

#### VINTAGE T.H. ROBSJOHN GIBBINGS BLEACHED WALNUT SOFA FOR WIDDICOMB

Loveseat by T.H Robsjohn Gibbings, for Widdicomb. This sofa features rounded original solid bleached walnut wood frame with armrests. The cushions have been newly reupholstered in a gray and cream thick woven tribal style fabric.

Dimensions: 53.5 width x 33 depth x 33 height; 19.5 seat height x 23.5 armrest height

SKU: LU832838765832 | Categories: Seating | Tags: T.H Robsjohn Gibbings

**GALLERY IMAGES** 