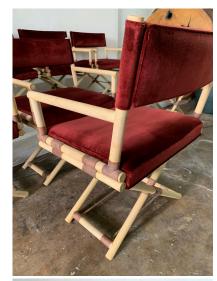

### **VINTAGE JMF STYLE DIRECTOR CHAIRS, SET OF 8**

All armchairs these Classic Director style chairs in bleached unfinished wood, keeping a rustic and beautiful natural look. Rustic copper finish joints. Overall a great grouping, solid and recently upholstered in burgundy cotton velvet fabric. These chairs would present wonderfully in any high style beach or country setting. Simply stunning! Chairs are made by Mark Davidholl (brass tags to some chairs).

### GUSTAVO OLIVIERI

Period 1980's

Good – Reupholstered. Wear consistent with age and use. Patina and distress to copper finished joints and each chair shows a varied and unique finish as wood does in nature. Wood has been stripped and bleached. Overall a great

grouping, solid and recently upholstered in burgundy cotton

velvet fabric.