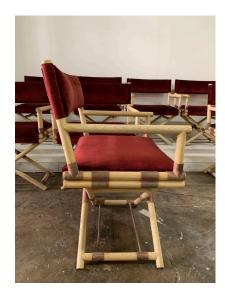

### **VINTAGE JMF STYLE DIRECTOR CHAIRS, SET OF 8**

All armchairs these Classic Director style chairs in bleached unfinished wood, keeping a rustic and beautiful natural look. Rustic copper finish joints. Overall a great grouping, solid and recently upholstered in burgundy cotton velvet fabric. These chairs would present wonderfully in any high style beach or country setting. Simply stunning! Chairs are made by Mark Davidholl (brass tags to some chairs).

### GUSTAVO OLIVIERI

Period 1980's

Good – Reupholstered. Wear consistent with age and use. Patina and distress to copper finished joints and each chair shows a varied and unique finish as wood does in nature. Wood has been stripped and bleached. Overall a great