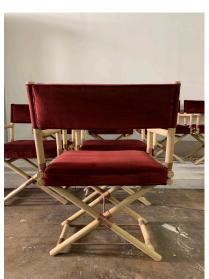

### **VINTAGE JMF STYLE DIRECTOR CHAIRS, SET OF 8**

All armchairs these Classic Director style chairs in bleached unfinished wood, keeping a rustic and beautiful natural look. Rustic copper finish joints. Overall a great grouping, solid and recently upholstered in burgundy cotton velvet fabric. These chairs would present wonderfully in any high style beach or country setting. Simply stunning! Chairs are made by Mark Davidholl (brass tags to some chairs).

### GUSTAVO OLIVIERI

Period 1980's

Good – Reupholstered. Wear consistent with age and use. Patina and distress to copper finished joints and each chair shows a varied and unique finish as wood does in nature. Wood has been stripped and bleached. Overall a great