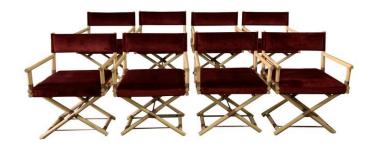

### **VINTAGE JMF STYLE DIRECTOR CHAIRS, SET OF 8**

All armchairs these Classic Director style chairs in bleached unfinished wood, keeping a rustic and beautiful natural look. Rustic copper finish joints. Overall a great grouping, solid and recently upholstered in burgundy cotton velvet fabric. These chairs would present wonderfully in any high style beach or country setting. Simply stunning! Chairs are made by Mark Davidholl (brass tags to some chairs).

Sold As Set of 8

Materials and Techniques wood, copper, mohair fabric

Place of Origin USA

grouping, solid and recently upholstered in burgundy cotton

velvet fabric.