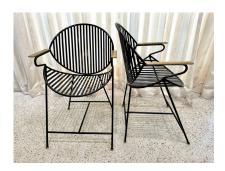

### **SLATTED IRON & BRASS SIDE CHAIRS, PAIR**

These extraordinary ergonomic curved "eye-lash" design chairs in blackened iron with brass armrests and square brass base at feet. VERY comfortable and sculptural for an impactful design statement.

### **ADDITIONAL INFORMATION**

**Style** Post-Modern (Of the Period)

**Date of Manufacture** Late 20th Century

Height: 32 in

**Dimensions** Width: 21.75 in

Depth: 20.5 in

Seat Height: 17 in

Sold As Set of 2

Materials and Techniques Brass, Iron

Place of Origin United States

Period Late 20th Century

**Condition** Good - Wear consistent with age and use.