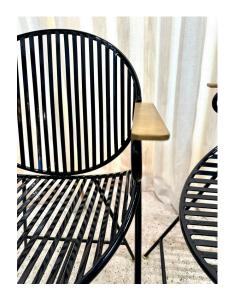

### **SLATTED IRON & BRASS SIDE CHAIRS, PAIR**

These extraordinary ergonomic curved "eye-lash" design chairs in blackened iron with brass armrests and square brass base at feet. VERY comfortable and sculptural for an impactful design statement.

Materials and Techniques Brass, Iron

Place of Origin United States

Period Late 20th Century

**Condition** Good - Wear consistent with age and use.