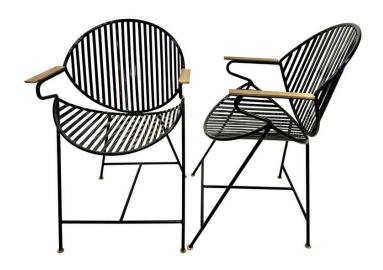

### **SLATTED IRON & BRASS SIDE CHAIRS, PAIR**

These extraordinary ergonomic curved "eye-lash" design chairs in blackened iron with brass armrests and square brass base at feet. VERY comfortable and sculptural for an impactful design statement.

### **ADDITIONAL INFORMATION**

**Style** Post-Modern (Of the Period)

**Date of Manufacture** Late 20th Century

Height: 32 in

**Dimensions** Width: 21.75 in

Depth: 20.5 in

Seat Height: 17 in

Sold As Set of 2

Materials and Techniques Brass, Iron

Place of Origin United States

Period Late 20th Century

**Condition** Good - Wear consistent with age and use.