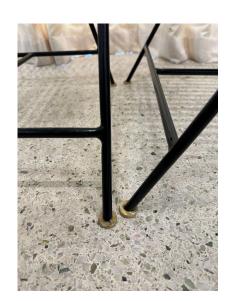

### **SLATTED IRON & BRASS SIDE CHAIRS, PAIR**

These extraordinary ergonomic curved "eye-lash" design chairs in blackened iron with brass armrests and square brass base at feet. VERY comfortable and sculptural for an impactful design statement.

Materials and Techniques Brass, Iron

Place of Origin United States

Period Late 20th Century

**Condition** Good - Wear consistent with age and use.