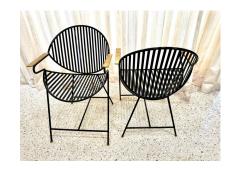

### **SLATTED IRON & BRASS SIDE CHAIRS, PAIR**

These extraordinary ergonomic curved "eye-lash" design chairs in blackened iron with brass armrests and square brass base at feet. VERY comfortable and sculptural for an impactful design statement.

### **ADDITIONAL INFORMATION**

**Style** Post-Modern (Of the Period)

**Date of Manufacture** Late 20th Century

Height: 32 in

**Dimensions** Width: 21.75 in

Depth: 20.5 in

Seat Height: 17 in

Sold As Set of 2

Materials and Techniques Brass, Iron

Place of Origin United States

Period Late 20th Century

**Condition** Good - Wear consistent with age and use.