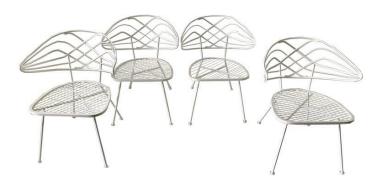

### SET OF FOUR '4' VINTAGE KLISMOS STYLE IRON GARDEN CHAIRS

Four wonderful Klismos style curve back chairs - newly powder-coated. Chic in style and great Summer lounge chairs.

SKU: LU832829081742-1 | Categories: Garden Furniture, Seating | Tags: Klismos, Salterini

### **ADDITIONAL INFORMATION**

| Weight                   | 100 lbs                                                                                                                                      |
|--------------------------|----------------------------------------------------------------------------------------------------------------------------------------------|
| Style                    | Mid-Century Modern (Of the Period)                                                                                                           |
| Date of Manufacture      | 1950's                                                                                                                                       |
| Dimensions               | Height: 29.5 in.<br>Width: 23.5 in.<br>Depth: 23 in.<br>Seat Height: 16 in.                                                                  |
| Sold As                  | Set of 4                                                                                                                                     |
| Materials and Techniques | Iron,<br>Powder-Coated                                                                                                                       |
| Place of Origin          | USA                                                                                                                                          |
| Period                   | 1950's                                                                                                                                       |
| Condition                | Good – Refinished. Wear consistent with age and use. Newly powder coated in brisk white, solid framing and ready to use indoors or outdoors. |