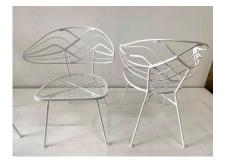

### SET OF FOUR '4' VINTAGE KLISMOS STYLE IRON GARDEN CHAIRS

Four wonderful Klismos style curve back chairs - newly powder-coated. Chic in style and great Summer lounge chairs.

SKU: LU832829081742-1 | Categories: Garden Furniture, Seating | Tags: Klismos, Salterini

### **ADDITIONAL INFORMATION**

| Weight                   | 100 lbs                                                                                                                                      |
|--------------------------|----------------------------------------------------------------------------------------------------------------------------------------------|
| Style                    | Mid-Century Modern (Of the Period)                                                                                                           |
| Date of Manufacture      | 1950's                                                                                                                                       |
| Dimensions               | Height: 29.5 in.<br>Width: 23.5 in.<br>Depth: 23 in.<br>Seat Height: 16 in.                                                                  |
| Sold As                  | Set of 4                                                                                                                                     |
| Materials and Techniques | Iron,<br>Powder-Coated                                                                                                                       |
| Place of Origin          | USA                                                                                                                                          |
| Period                   | 1950's                                                                                                                                       |
| Condition                | Good – Refinished. Wear consistent with age and use. Newly powder coated in brisk white, solid framing and ready to use indoors or outdoors. |