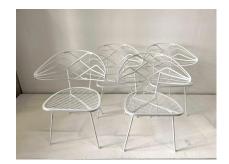

### SET OF FOUR '4' VINTAGE KLISMOS STYLE IRON GARDEN CHAIRS

Four wonderful Klismos style curve back chairs - newly powder-coated. Chic in style and great Summer lounge chairs.

SKU: LU832829081742-1 | Categories: Garden Furniture, Seating | Tags: Klismos, Salterini

### **ADDITIONAL INFORMATION**

| Weight                   | 100 lbs                                                                                                                                      |
|--------------------------|----------------------------------------------------------------------------------------------------------------------------------------------|
| Style                    | Mid-Century Modern (Of the Period)                                                                                                           |
| Date of Manufacture      | 1950's                                                                                                                                       |
| Dimensions               | Height: 29.5 in.<br>Width: 23.5 in.<br>Depth: 23 in.<br>Seat Height: 16 in.                                                                  |
| Sold As                  | Set of 4                                                                                                                                     |
| Materials and Techniques | Iron,<br>Powder-Coated                                                                                                                       |
| Place of Origin          | USA                                                                                                                                          |
| Period                   | 1950's                                                                                                                                       |
| Condition                | Good – Refinished. Wear consistent with age and use. Newly powder coated in brisk white, solid framing and ready to use indoors or outdoors. |