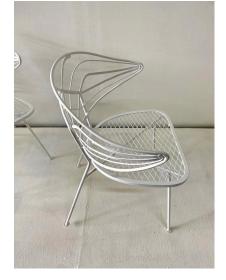

### SET OF FOUR '4' VINTAGE KLISMOS STYLE IRON GARDEN CHAIRS

Four wonderful Klismos style curve back chairs - newly powder-coated. Chic in style and great Summer lounge chairs.

SKU: LU832829081742-1 | Categories: Garden Furniture, Seating | Tags: Klismos, Salterini

### **ADDITIONAL INFORMATION**

| Weight                   | 100 lbs                                                                                                                                      |
|--------------------------|----------------------------------------------------------------------------------------------------------------------------------------------|
| Style                    | Mid-Century Modern (Of the Period)                                                                                                           |
| Date of Manufacture      | 1950's                                                                                                                                       |
| Dimensions               | Height: 29.5 in.<br>Width: 23.5 in.<br>Depth: 23 in.<br>Seat Height: 16 in.                                                                  |
| Sold As                  | Set of 4                                                                                                                                     |
| Materials and Techniques | Iron,<br>Powder-Coated                                                                                                                       |
| Place of Origin          | USA                                                                                                                                          |
| Period                   | 1950's                                                                                                                                       |
| Condition                | Good – Refinished. Wear consistent with age and use. Newly powder coated in brisk white, solid framing and ready to use indoors or outdoors. |