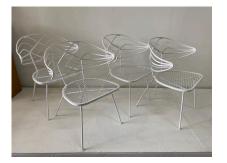

### SET OF FOUR '4' VINTAGE KLISMOS STYLE IRON GARDEN CHAIRS

Four wonderful Klismos style curve back chairs - newly powder-coated. Chic in style and great Summer lounge chairs.

SKU: LU832829081742-1 | Categories: Garden Furniture, Seating | Tags: Klismos, Salterini

### **ADDITIONAL INFORMATION**

| Weight                   | 100 lbs                                                                                                                                      |
|--------------------------|----------------------------------------------------------------------------------------------------------------------------------------------|
| Style                    | Mid-Century Modern (Of the Period)                                                                                                           |
| Date of Manufacture      | 1950's                                                                                                                                       |
| Dimensions               | Height: 29.5 in.<br>Width: 23.5 in.<br>Depth: 23 in.<br>Seat Height: 16 in.                                                                  |
| Sold As                  | Set of 4                                                                                                                                     |
| Materials and Techniques | Iron,<br>Powder-Coated                                                                                                                       |
| Place of Origin          | USA                                                                                                                                          |
| Period                   | 1950's                                                                                                                                       |
| Condition                | Good – Refinished. Wear consistent with age and use. Newly powder coated in brisk white, solid framing and ready to use indoors or outdoors. |