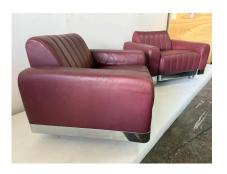

### **SET OF BRUETON CHROME LOUNGE CHAIRS + OTTOMANS**

1970's Art Deco inspired chrome and original leather lounge chairs and matching ottomans by Brueton.

NOTE: dimensions of ottomans 24 inches by 24 inches, 15.5 inches tall

### **ADDITIONAL INFORMATION**

| Date of Manufacture      | 1970's                                                                                                                                                                                                                                                                                                     |
|--------------------------|------------------------------------------------------------------------------------------------------------------------------------------------------------------------------------------------------------------------------------------------------------------------------------------------------------|
| Dimensions               | Height: 25 in<br>Width: 36 in<br>Depth: 33 in<br>)Seat Height: 15.5 in                                                                                                                                                                                                                                     |
| Sold As                  | Set of 4                                                                                                                                                                                                                                                                                                   |
| Materials and Techniques | Chrome, Leather                                                                                                                                                                                                                                                                                            |
| Place of Origin          | United States                                                                                                                                                                                                                                                                                              |
| Period                   | 1970 - 1979                                                                                                                                                                                                                                                                                                |
| Condition                | Good – Wear consistent with age and use. Minor losses. These<br>are in "as-found" condition, chrome has minor pitting and<br>oxidization but overall clean and sturdy. The leather is original<br>red wine colored but should be reupholstered, see detail<br>images. We can provide quote for upholstery. |