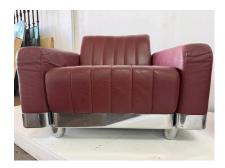

### **SET OF BRUETON CHROME LOUNGE CHAIRS + OTTOMANS**

1970's Art Deco inspired chrome and original leather lounge chairs and matching ottomans by Brueton.

NOTE: dimensions of ottomans 24 inches by 24 inches, 15.5 inches tall

### **ADDITIONAL INFORMATION**

| Date of Manufacture      | 1970's                                                                                                                                                                                                                                                                                                     |
|--------------------------|------------------------------------------------------------------------------------------------------------------------------------------------------------------------------------------------------------------------------------------------------------------------------------------------------------|
| Dimensions               | Height: 25 in<br>Width: 36 in<br>Depth: 33 in<br>)Seat Height: 15.5 in                                                                                                                                                                                                                                     |
| Sold As                  | Set of 4                                                                                                                                                                                                                                                                                                   |
| Materials and Techniques | Chrome, Leather                                                                                                                                                                                                                                                                                            |
| Place of Origin          | United States                                                                                                                                                                                                                                                                                              |
| Period                   | 1970 - 1979                                                                                                                                                                                                                                                                                                |
| Condition                | Good – Wear consistent with age and use. Minor losses. These<br>are in "as-found" condition, chrome has minor pitting and<br>oxidization but overall clean and sturdy. The leather is original<br>red wine colored but should be reupholstered, see detail<br>images. We can provide quote for upholstery. |