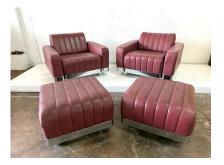

### **SET OF BRUETON CHROME LOUNGE CHAIRS + OTTOMANS**

1970's Art Deco inspired chrome and original leather lounge chairs and matching ottomans by Brueton.

NOTE: dimensions of ottomans 24 inches by 24 inches, 15.5 inches tall

### **ADDITIONAL INFORMATION**

| Date of Manufacture      | 1970's                                                                                                                                                                                                                                                                                                     |
|--------------------------|------------------------------------------------------------------------------------------------------------------------------------------------------------------------------------------------------------------------------------------------------------------------------------------------------------|
| Dimensions               | Height: 25 in<br>Width: 36 in<br>Depth: 33 in<br>)Seat Height: 15.5 in                                                                                                                                                                                                                                     |
| Sold As                  | Set of 4                                                                                                                                                                                                                                                                                                   |
| Materials and Techniques | Chrome, Leather                                                                                                                                                                                                                                                                                            |
| Place of Origin          | United States                                                                                                                                                                                                                                                                                              |
| Period                   | 1970 - 1979                                                                                                                                                                                                                                                                                                |
| Condition                | Good – Wear consistent with age and use. Minor losses. These<br>are in "as-found" condition, chrome has minor pitting and<br>oxidization but overall clean and sturdy. The leather is original<br>red wine colored but should be reupholstered, see detail<br>images. We can provide quote for upholstery. |