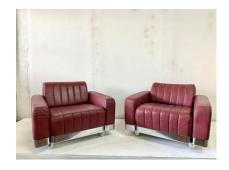

### **SET OF BRUETON CHROME LOUNGE CHAIRS + OTTOMANS**

1970's Art Deco inspired chrome and original leather lounge chairs and matching ottomans by Brueton.

NOTE: dimensions of ottomans 24 inches by 24 inches, 15.5 inches tall

### **ADDITIONAL INFORMATION**

| Date of Manufacture      | 1970's                                                                                                                                                                                                                                                                                                     |
|--------------------------|------------------------------------------------------------------------------------------------------------------------------------------------------------------------------------------------------------------------------------------------------------------------------------------------------------|
| Dimensions               | Height: 25 in<br>Width: 36 in<br>Depth: 33 in<br>)Seat Height: 15.5 in                                                                                                                                                                                                                                     |
| Sold As                  | Set of 4                                                                                                                                                                                                                                                                                                   |
| Materials and Techniques | Chrome, Leather                                                                                                                                                                                                                                                                                            |
| Place of Origin          | United States                                                                                                                                                                                                                                                                                              |
| Period                   | 1970 - 1979                                                                                                                                                                                                                                                                                                |
| Condition                | Good – Wear consistent with age and use. Minor losses. These<br>are in "as-found" condition, chrome has minor pitting and<br>oxidization but overall clean and sturdy. The leather is original<br>red wine colored but should be reupholstered, see detail<br>images. We can provide quote for upholstery. |