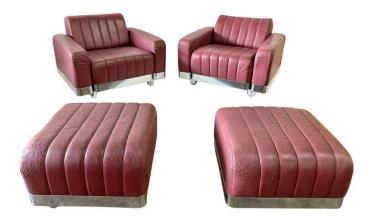

### **SET OF BRUETON CHROME LOUNGE CHAIRS + OTTOMANS**

1970's Art Deco inspired chrome and original leather lounge chairs and matching ottomans by Brueton.

NOTE: dimensions of ottomans 24 inches by 24 inches, 15.5 inches tall

### **ADDITIONAL INFORMATION**

| Date of Manufacture      | 1970's                                                                                                                                                                                                                                                                                                     |
|--------------------------|------------------------------------------------------------------------------------------------------------------------------------------------------------------------------------------------------------------------------------------------------------------------------------------------------------|
| Dimensions               | Height: 25 in<br>Width: 36 in<br>Depth: 33 in<br>)Seat Height: 15.5 in                                                                                                                                                                                                                                     |
| Sold As                  | Set of 4                                                                                                                                                                                                                                                                                                   |
| Materials and Techniques | Chrome, Leather                                                                                                                                                                                                                                                                                            |
| Place of Origin          | United States                                                                                                                                                                                                                                                                                              |
| Period                   | 1970 - 1979                                                                                                                                                                                                                                                                                                |
| Condition                | Good – Wear consistent with age and use. Minor losses. These<br>are in "as-found" condition, chrome has minor pitting and<br>oxidization but overall clean and sturdy. The leather is original<br>red wine colored but should be reupholstered, see detail<br>images. We can provide quote for upholstery. |