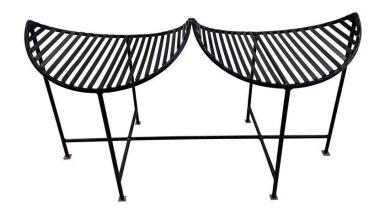

### **SCULPTURAL IRON EYELASH DESIGN BENCH**

This wonderfully whimsical two-seat iron bench in black powder-coating and brass square feet, is a solid design element indoors or outdoors. The pictures are very accurate and the seats are VERY comfortable due to its curved design.

### **ADDITIONAL INFORMATION**

**Style** Industrial (in the style of)

**Date of Manufacture** Late 20th Century

Height: 22.5 in

Dimensions Width: 41 in

Depth: 17.5 in

Seat Height: 17 in

Sold As Single

Materials and Techniques Iron, Powder-Coated

Place of Origin USA

**Period** 20th Century

Condition Good - Wear consistent with age and use. Very rustic finish

but nothing major to note. It is SOLID and VERY comfortable.