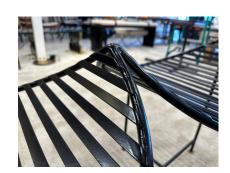

### **SCULPTURAL IRON EYELASH DESIGN BENCH**

This wonderfully whimsical two-seat iron bench in black powder-coating and brass square feet, is a solid design element indoors or outdoors. The pictures are very accurate and the seats are VERY comfortable due to its curved design.

Materials and Techniques Iron, Powder-Coated

Place of Origin USA

**Period** 20th Century

Condition Good - Wear consistent with age and use. Very rustic finish

but nothing major to note. It is SOLID and VERY comfortable.