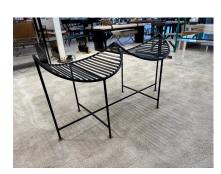

### **SCULPTURAL IRON EYELASH DESIGN BENCH**

This wonderfully whimsical two-seat iron bench in black powder-coating and brass square feet, is a solid design element indoors or outdoors. The pictures are very accurate and the seats are VERY comfortable due to its curved design.

### **ADDITIONAL INFORMATION**

**Style** Industrial (in the style of)

**Date of Manufacture** Late 20th Century

Height: 22.5 in

Dimensions Width: 41 in

Depth: 17.5 in

Seat Height: 17 in

Sold As Single

Materials and Techniques Iron, Powder-Coated

Place of Origin USA

**Period** 20th Century

Condition Good - Wear consistent with age and use. Very rustic finish

but nothing major to note. It is SOLID and VERY comfortable.