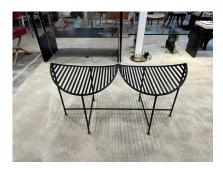

### **SCULPTURAL IRON EYELASH DESIGN BENCH**

This wonderfully whimsical two-seat iron bench in black powder-coating and brass square feet, is a solid design element indoors or outdoors. The pictures are very accurate and the seats are VERY comfortable due to its curved design.