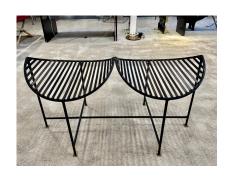

### **SCULPTURAL IRON EYELASH DESIGN BENCH**

This wonderfully whimsical two-seat iron bench in black powder-coating and brass square feet, is a solid design element indoors or outdoors. The pictures are very accurate and the seats are VERY comfortable due to its curved design.

### **ADDITIONAL INFORMATION**

**Style** Industrial (in the style of)

**Date of Manufacture** Late 20th Century

Height: 22.5 in

Dimensions Width: 41 in

Depth: 17.5 in

Seat Height: 17 in

Sold As Single

Materials and Techniques Iron, Powder-Coated

Place of Origin USA

**Period** 20th Century

Condition Good - Wear consistent with age and use. Very rustic finish

but nothing major to note. It is SOLID and VERY comfortable.