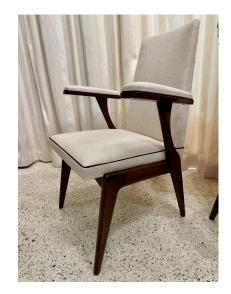

### **SCULPTURAL FRENCH WALNUT SIDE CHAIRS, PAIR**

WOW! What amazingly chic and sculptural chairs with floating armrests and SO MANY details. French walnut wood in a rich dark espresso finish, newly upholstered with a neutral thick Belgian linen and brown linen piping trim, ALL finished with nail heads to the back. They are solidly constructed and very comfortable.

#### **ADDITIONAL INFORMATION**

**Style** Art Deco (In the Style Of)

**Date of Manufacture** 1960's

Height: 37.5 in Width: 18.25 in

Dimensions

Depth: 24 in

Seat Height: 19 in

Sold As Set of 2

Materials and Techniques Linen, Walnut

Place of Origin France

**Period** 1960 – 1969