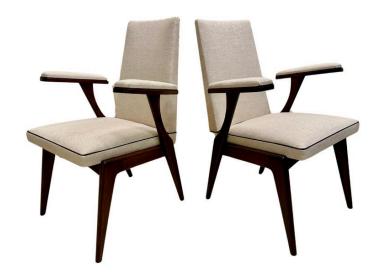

### **SCULPTURAL FRENCH WALNUT SIDE CHAIRS, PAIR**

WOW! What amazingly chic and sculptural chairs with floating armrests and SO MANY details. French walnut wood in a rich dark espresso finish, newly upholstered with a neutral thick Belgian linen and brown linen piping trim, ALL finished with nail heads to the back. They are solidly constructed and very comfortable.

#### **ADDITIONAL INFORMATION**

**Style** Art Deco (In the Style Of)

**Date of Manufacture** 1960's

Height: 37.5 in Width: 18.25 in

Dimensions

Depth: 24 in

Seat Height: 19 in

Sold As Set of 2

Materials and Techniques Linen, Walnut

Place of Origin France

**Period** 1960 – 1969