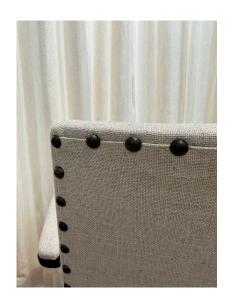

### **SCULPTURAL FRENCH WALNUT SIDE CHAIRS, PAIR**

WOW! What amazingly chic and sculptural chairs with floating armrests and SO MANY details. French walnut wood in a rich dark espresso finish, newly upholstered with a neutral thick Belgian linen and brown linen piping trim, ALL finished with nail heads to the back. They are solidly constructed and very comfortable.