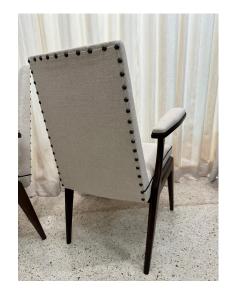

### **SCULPTURAL FRENCH WALNUT SIDE CHAIRS, PAIR**

WOW! What amazingly chic and sculptural chairs with floating armrests and SO MANY details. French walnut wood in a rich dark espresso finish, newly upholstered with a neutral thick Belgian linen and brown linen piping trim, ALL finished with nail heads to the back. They are solidly constructed and very comfortable.

## GUSTAVO OLIVIERI

Condition

Good – Reupholstered. Refinished. Wear consistent with age and use. Solid and restored to their original beauty. NEW upholstery.