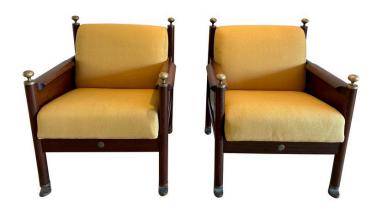

### RARE & IMPORTANT DANISH CHAIRS WITH BRONZE FEET AND HAND RESTS, PAIR

These amazingly RARE and well constructed chairs feature hammered brass side panels, heavy bronze hand rests and feet. Made of Danish rosewood, these beauties were a special commission for Ib Kofod-Larsen.

## GUSTAVO OLIVIERI

Condition

Good – Reupholstered. Wear consistent with age and use. New upholstery, minimal signs of wear, patina to bronze accents and side panels. VERY heavy and solid chairs – VERY comfortable.