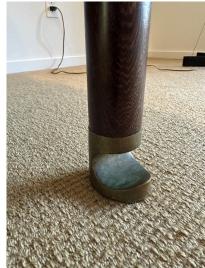

### RARE & IMPORTANT DANISH CHAIRS WITH BRONZE FEET AND HAND RESTS, PAIR

These amazingly RARE and well constructed chairs feature hammered brass side panels, heavy bronze hand rests and feet. Made of Danish rosewood, these beauties were a special commission for Ib Kofod-Larsen.