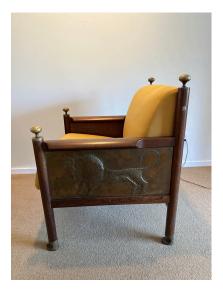

### RARE & IMPORTANT DANISH CHAIRS WITH BRONZE FEET AND HAND RESTS, PAIR

These amazingly RARE and well constructed chairs feature hammered brass side panels, heavy bronze hand rests and feet. Made of Danish rosewood, these beauties were a special commission for Ib Kofod-Larsen.