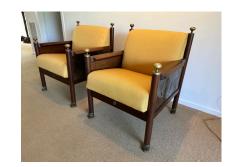

### RARE & IMPORTANT DANISH CHAIRS WITH BRONZE FEET AND HAND RESTS, PAIR

These amazingly RARE and well constructed chairs feature hammered brass side panels, heavy bronze hand rests and feet. Made of Danish rosewood, these beauties were a special commission for Ib Kofod-Larsen.

Sold As Set of 2

Materials and Techniques Rosewood, upholstery

Place of Origin Denmark

**Period** 1950 – 1959