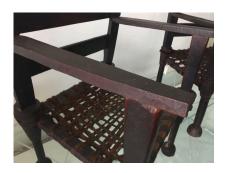

## PAIR OF WEST AFRICAN IRONWOOD AND LEATHER THRONE CHAIRS

These fantastic King and Queen chairs are highlighted by a exceptional patina and detailed with incredible carvings and hand-stitched animal hide seat. Great pair for collectors or modern home decor.

## **ADDITIONAL INFORMATION**

**Date of Manufacture** 1920's

Height: 36.5 in

**Dimensions** Width: 26.5 in

Depth: 19 in

Seat Height: 16 in

**Sold As** Set of Two

Materials and Techniques Hardwood

Place of Origin Benin

**Period** 1920 - 1929

**Condition** Good – Wear consistent with age and use. Great vintage,

normal patina and wear for age.