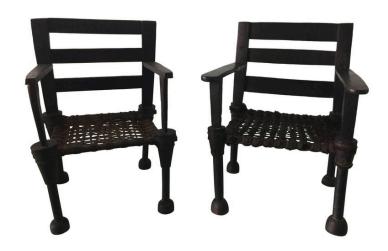

## PAIR OF WEST AFRICAN IRONWOOD AND LEATHER THRONE CHAIRS

These fantastic King and Queen chairs are highlighted by a exceptional patina and detailed with incredible carvings and hand-stitched animal hide seat. Great pair for collectors or modern home decor.

H 36.5 in. x W 26.5 in. x D 19 in.

SKU: LU83289853493 | Categories: Seating | Tags: Throne Chairs, West African

## **ADDITIONAL INFORMATION**

**Date of Manufacture** 1920's

Height: 36.5 in

**Dimensions** Width: 26.5 in

Depth: 19 in

Seat Height: 16 in

**Sold As** Set of Two

Materials and Techniques Hardwood

Place of Origin Benin

**Period** 1920 - 1929

**Condition** Good – Wear consistent with age and use. Great vintage,

normal patina and wear for age.