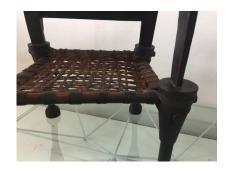

## PAIR OF WEST AFRICAN IRONWOOD AND LEATHER THRONE CHAIRS

These fantastic King and Queen chairs are highlighted by a exceptional patina and detailed with incredible carvings and hand-stitched animal hide seat. Great pair for collectors or modern home decor.

## **ADDITIONAL INFORMATION**

**Date of Manufacture** 1920's

Height: 36.5 in

**Dimensions** Width: 26.5 in

Depth: 19 in

Seat Height: 16 in

**Sold As** Set of Two

Materials and Techniques Hardwood

Place of Origin Benin

**Period** 1920 - 1929

**Condition** Good – Wear consistent with age and use. Great vintage,

normal patina and wear for age.