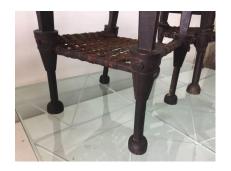

## PAIR OF WEST AFRICAN IRONWOOD AND LEATHER THRONE CHAIRS

These fantastic King and Queen chairs are highlighted by a exceptional patina and detailed with incredible carvings and hand-stitched animal hide seat. Great pair for collectors or modern home decor.

## **ADDITIONAL INFORMATION**

**Date of Manufacture** 1920's

Height: 36.5 in

**Dimensions** Width: 26.5 in

Depth: 19 in

Seat Height: 16 in

**Sold As** Set of Two

Materials and Techniques Hardwood

Place of Origin Benin

**Period** 1920 - 1929

**Condition** Good – Wear consistent with age and use. Great vintage,

normal patina and wear for age.