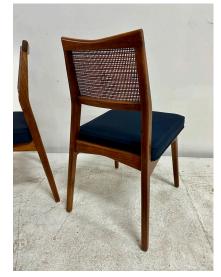

#### PAIR OF WALNUT AND CANE SIDE CHAIRS IN STYLE OF PAUL MCCOBB

This wonderfully perfect mid-century modern pair of side chairs in the style of Paul McCobb, boast an intact woven cane backrest, walnut kick-back chair frame and relatively unused deep blue fabric seats. Great for extra seating, host/hostess chairs or a desk chair.

### **ADDITIONAL INFORMATION**

| Date of Manufacture      | 1960's                                                                                                                                                                                                               |
|--------------------------|----------------------------------------------------------------------------------------------------------------------------------------------------------------------------------------------------------------------|
| Dimensions               | Height: 33 in<br>Width: 16 in<br>Depth: 31 in<br>Seat Height: 18 in                                                                                                                                                  |
| Sold As                  | Set of 2                                                                                                                                                                                                             |
| Materials and Techniques | Cane, Walnut                                                                                                                                                                                                         |
| Place of Origin          | United States                                                                                                                                                                                                        |
| Period                   | 1960 - 1969                                                                                                                                                                                                          |
| Condition                | Good Wear consistent with age and use. Very very clean and<br>in wonderful condition, wood has normal wear but nothing<br>major to note, deep blue upholstery and fantastic caned<br>backrest with geometric design. |