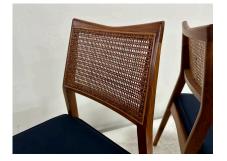

#### PAIR OF WALNUT AND CANE SIDE CHAIRS IN STYLE OF PAUL MCCOBB

This wonderfully perfect mid-century modern pair of side chairs in the style of Paul McCobb, boast an intact woven cane backrest, walnut kick-back chair frame and relatively unused deep blue fabric seats. Great for extra seating, host/hostess chairs or a desk chair.