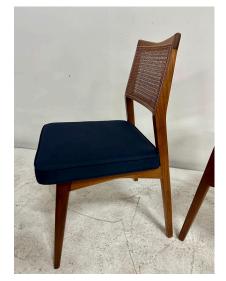

#### PAIR OF WALNUT AND CANE SIDE CHAIRS IN STYLE OF PAUL MCCOBB

This wonderfully perfect mid-century modern pair of side chairs in the style of Paul McCobb, boast an intact woven cane backrest, walnut kick-back chair frame and relatively unused deep blue fabric seats. Great for extra seating, host/hostess chairs or a desk chair.

### **ADDITIONAL INFORMATION**

| Date of Manufacture      | 1960's                                                                                                                                                                                                               |
|--------------------------|----------------------------------------------------------------------------------------------------------------------------------------------------------------------------------------------------------------------|
| Dimensions               | Height: 33 in<br>Width: 16 in<br>Depth: 31 in<br>Seat Height: 18 in                                                                                                                                                  |
| Sold As                  | Set of 2                                                                                                                                                                                                             |
| Materials and Techniques | Cane, Walnut                                                                                                                                                                                                         |
| Place of Origin          | United States                                                                                                                                                                                                        |
| Period                   | 1960 - 1969                                                                                                                                                                                                          |
| Condition                | Good Wear consistent with age and use. Very very clean and<br>in wonderful condition, wood has normal wear but nothing<br>major to note, deep blue upholstery and fantastic caned<br>backrest with geometric design. |