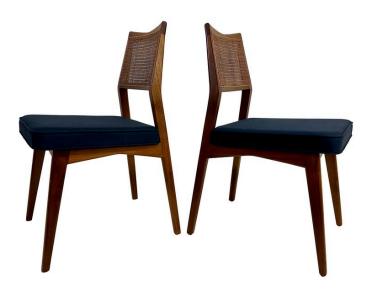

#### PAIR OF WALNUT AND CANE SIDE CHAIRS IN STYLE OF PAUL MCCOBB

This wonderfully perfect mid-century modern pair of side chairs in the style of Paul McCobb, boast an intact woven cane backrest, walnut kick-back chair frame and relatively unused deep blue fabric seats. Great for extra seating, host/hostess chairs or a desk chair.

### **ADDITIONAL INFORMATION**

| Date of Manufacture      | 1960's                                                                                                                                                                                                               |
|--------------------------|----------------------------------------------------------------------------------------------------------------------------------------------------------------------------------------------------------------------|
| Dimensions               | Height: 33 in<br>Width: 16 in<br>Depth: 31 in<br>Seat Height: 18 in                                                                                                                                                  |
| Sold As                  | Set of 2                                                                                                                                                                                                             |
| Materials and Techniques | Cane, Walnut                                                                                                                                                                                                         |
| Place of Origin          | United States                                                                                                                                                                                                        |
| Period                   | 1960 - 1969                                                                                                                                                                                                          |
| Condition                | Good Wear consistent with age and use. Very very clean and<br>in wonderful condition, wood has normal wear but nothing<br>major to note, deep blue upholstery and fantastic caned<br>backrest with geometric design. |