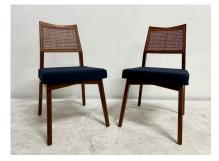

#### PAIR OF WALNUT AND CANE SIDE CHAIRS IN STYLE OF PAUL MCCOBB

This wonderfully perfect mid-century modern pair of side chairs in the style of Paul McCobb, boast an intact woven cane backrest, walnut kick-back chair frame and relatively unused deep blue fabric seats. Great for extra seating, host/hostess chairs or a desk chair.

### **ADDITIONAL INFORMATION**

| Date of Manufacture      | 1960's                                                                                                                                                                                                               |
|--------------------------|----------------------------------------------------------------------------------------------------------------------------------------------------------------------------------------------------------------------|
| Dimensions               | Height: 33 in<br>Width: 16 in<br>Depth: 31 in<br>Seat Height: 18 in                                                                                                                                                  |
| Sold As                  | Set of 2                                                                                                                                                                                                             |
| Materials and Techniques | Cane, Walnut                                                                                                                                                                                                         |
| Place of Origin          | United States                                                                                                                                                                                                        |
| Period                   | 1960 - 1969                                                                                                                                                                                                          |
| Condition                | Good Wear consistent with age and use. Very very clean and<br>in wonderful condition, wood has normal wear but nothing<br>major to note, deep blue upholstery and fantastic caned<br>backrest with geometric design. |