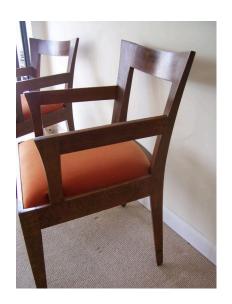

#### PAIR OF VINTAGE ITALIAN WOOD ARMCHAIRS '2 PAIR AVAILABLE'

Amazingly crafted from tiger wood. Rich wood grain can be better appreciated in person. Very architectural, sleek open back design. Two pairs are available.

### **ADDITIONAL INFORMATION**

**Style** Mid-Century (of the period)

**Date of Manufacture** 1940's

Height: 31.5 in

**Dimensions** Width: 22 in

Depth: 21.5 in

**Sold As** Set of 2, two sets available.

Materials and Techniques Velvet, Zebra Wood