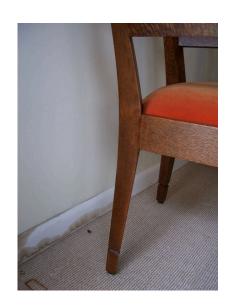

#### PAIR OF VINTAGE ITALIAN WOOD ARMCHAIRS '2 PAIR AVAILABLE'

Amazingly crafted from tiger wood. Rich wood grain can be better appreciated in person. Very architectural, sleek open back design. Two pairs are available.

Place of Origin Italy

**Period** 1940 – 1949

**Condition** Good – Wear consistent with age and use. Good vintage,

original fabric.