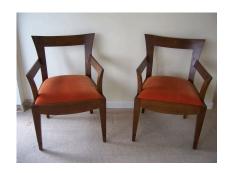

#### PAIR OF VINTAGE ITALIAN WOOD ARMCHAIRS '2 PAIR AVAILABLE'

Amazingly crafted from tiger wood. Rich wood grain can be better appreciated in person. Very architectural, sleek open back design. Two pairs are available.

### **ADDITIONAL INFORMATION**

**Style** Mid-Century (of the period)

**Date of Manufacture** 1940's

Height: 31.5 in

**Dimensions** Width: 22 in

Depth: 21.5 in

**Sold As** Set of 2, two sets available.

Materials and Techniques Velvet, Zebra Wood

Place of Origin Italy

**Period** 1940 – 1949

**Condition** Good – Wear consistent with age and use. Good vintage,

original fabric.