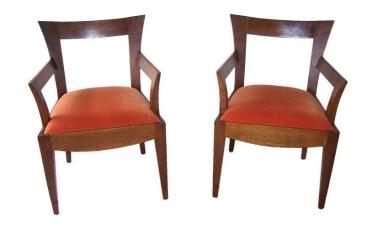

#### PAIR OF VINTAGE ITALIAN WOOD ARMCHAIRS '2 PAIR AVAILABLE'

Amazingly crafted from tiger wood. Rich wood grain can be better appreciated in person. Very architectural, sleek open back design. Two pairs are available.

### **ADDITIONAL INFORMATION**

**Style** Mid-Century (of the period)

**Date of Manufacture** 1940's

Height: 31.5 in

**Dimensions** Width: 22 in

Depth: 21.5 in

**Sold As** Set of 2, two sets available.

Materials and Techniques Velvet, Zebra Wood