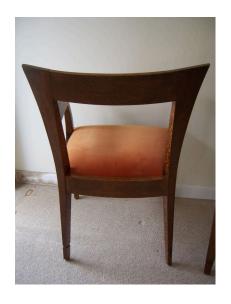

#### PAIR OF VINTAGE ITALIAN WOOD ARMCHAIRS '2 PAIR AVAILABLE'

Amazingly crafted from tiger wood. Rich wood grain can be better appreciated in person. Very architectural, sleek open back design. Two pairs are available.

### **ADDITIONAL INFORMATION**

**Style** Mid-Century (of the period)

**Date of Manufacture** 1940's

Height: 31.5 in

**Dimensions** Width: 22 in

Depth: 21.5 in

**Sold As** Set of 2, two sets available.

Materials and Techniques Velvet, Zebra Wood