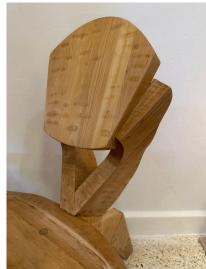

#### PAIR OF STUDIO ART CHAIRS IN CARVED WOOD

This pair of hand crafted sculptural wood chairs feature 3 legs and extraordinary details to back rest and seat - SEE detail images and video provided. Architecturally wonderful!