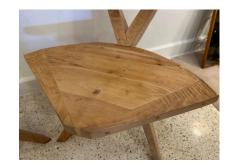

#### PAIR OF STUDIO ART CHAIRS IN CARVED WOOD

This pair of hand crafted sculptural wood chairs feature 3 legs and extraordinary details to back rest and seat - SEE detail images and video provided. Architecturally wonderful!