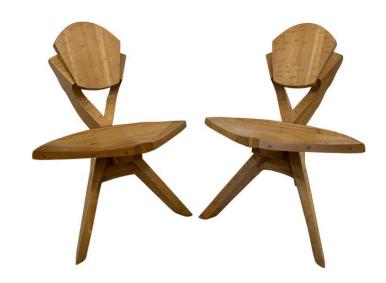

#### PAIR OF STUDIO ART CHAIRS IN CARVED WOOD

This pair of hand crafted sculptural wood chairs feature 3 legs and extraordinary details to back rest and seat - SEE detail images and video provided. Architecturally wonderful!

## **ADDITIONAL INFORMATION**

**Style** Folk Art (In the Style Of)

**Date of Manufacture** 1960's

Height: 33 in

**Dimensions**Width: 25 in
Depth: 27 in

Seat Height: 18.75

Sold As Set of 2

**Materials and Techniques** Wood

# GUSTAVO OLIVIERI

Condition

Good – Wear consistent with age and use. ALL original and natural wood – solid construction and actually comfortable.