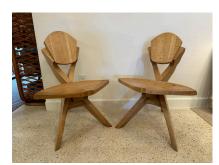

#### PAIR OF STUDIO ART CHAIRS IN CARVED WOOD

This pair of hand crafted sculptural wood chairs feature 3 legs and extraordinary details to back rest and seat - SEE detail images and video provided. Architecturally wonderful!

## **ADDITIONAL INFORMATION**

**Style** Folk Art (In the Style Of)

**Date of Manufacture** 1960's

Height: 33 in

**Dimensions**Width: 25 in
Depth: 27 in

Seat Height: 18.75

Sold As Set of 2

**Materials and Techniques** Wood

# GUSTAVO OLIVIERI

Condition

Good – Wear consistent with age and use. ALL original and natural wood – solid construction and actually comfortable.