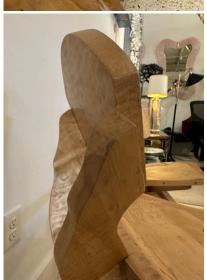

#### PAIR OF STUDIO ART CHAIRS IN CARVED WOOD

This pair of hand crafted sculptural wood chairs feature 3 legs and extraordinary details to back rest and seat - SEE detail images and video provided. Architecturally wonderful!

### **GALLERY IMAGES**