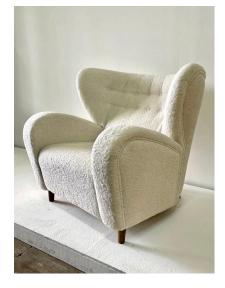

## PAIR OF MODERN FRENCH WINGED ARMCHAIRS

French Modern armchairs in pristine pristine soft and luxurious boucle fabric. Double rows of tufted backrest with oversized winged back and wood feet.

SKU: LU832827784642 | Categories: Seating | Tags: Boucle