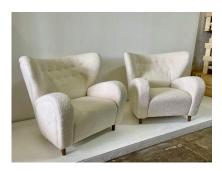

## PAIR OF MODERN FRENCH WINGED ARMCHAIRS

French Modern armchairs in pristine pristine soft and luxurious boucle fabric. Double rows of tufted backrest with oversized winged back and wood feet.

SKU: LU832827784642 | Categories: Seating | Tags: Boucle