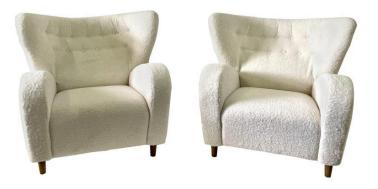

## PAIR OF MODERN FRENCH WINGED ARMCHAIRS

French Modern armchairs in pristine pristine soft and luxurious boucle fabric. Double rows of tufted backrest with oversized winged back and wood feet.

SKU: LU832827784642 | Categories: Seating | Tags: Boucle