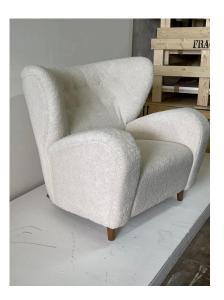

## PAIR OF MODERN FRENCH WINGED ARMCHAIRS

French Modern armchairs in pristine pristine soft and luxurious boucle fabric. Double rows of tufted backrest with oversized winged back and wood feet.

SKU: LU832827784642 | Categories: Seating | Tags: Boucle

## **ADDITIONAL INFORMATION**

| Date of Manufacture      | Late 20th Century                                                                                                                                        |
|--------------------------|----------------------------------------------------------------------------------------------------------------------------------------------------------|
| Dimensions               | Height: 34.5 in<br>Width: 36.5 in<br>Depth: 36 in<br>Seat Height: 16 in                                                                                  |
| Sold As                  | Set of 2                                                                                                                                                 |
| Materials and Techniques | Boucle, Wood                                                                                                                                             |
| Place of Origin          | France                                                                                                                                                   |
| Period                   | Circa 20th Century                                                                                                                                       |
| Condition                | Good – Reupholstered. Wear consistent with age and use.<br>Minimal signs of wear to feet of armchairs, fabric is very clean,<br>almost unused condition. |
| Style                    | Post-Modern (In the Style Of)                                                                                                                            |