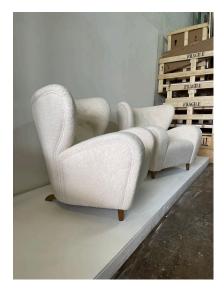

## PAIR OF MODERN FRENCH WINGED ARMCHAIRS

French Modern armchairs in pristine pristine soft and luxurious boucle fabric. Double rows of tufted backrest with oversized winged back and wood feet.

SKU: LU832827784642 | Categories: Seating | Tags: Boucle