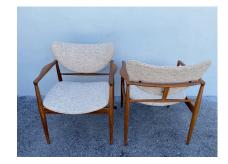

### PAIR OF FINN JUHL NO. 48 DANISH MODERN CHAIRS FOR BAKER, 1950'S

These are a pair of Finn Juhl's 1950's iconic No. 48 open armchairs manufactured by Baker USA all original with new boucle upholstery. Extremely solid and well made. NOTE: there are three (3) pairs available, sold and priced as pairs.

### **ADDITIONAL INFORMATION**

| Weight                   | 80 lbs                                                                                                                                     |
|--------------------------|--------------------------------------------------------------------------------------------------------------------------------------------|
| Style                    | Scandinavian Mid-Century                                                                                                                   |
| Date of Manufacture      | 1950's                                                                                                                                     |
| Dimensions               | Height: 31 in.<br>Width: 27 in.<br>Depth: 24 in.<br>Seat Height: 17 in.                                                                    |
| Sold As                  | Set of 2                                                                                                                                   |
| Materials and Techniques | walnut and fabric                                                                                                                          |
| Place of Origin          | USA                                                                                                                                        |
| Period                   | 1950's                                                                                                                                     |
| Condition                | Good – Reupholstered. Wear consistent with age and use.<br>Great clean condition on wood and upholstery is new neutral<br>fabric (boucle). |