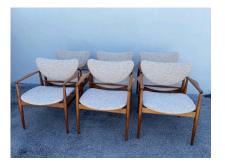

### PAIR OF FINN JUHL NO. 48 DANISH MODERN CHAIRS FOR BAKER, 1950'S

These are a pair of Finn Juhl's 1950's iconic No. 48 open armchairs manufactured by Baker USA all original with new boucle upholstery. Extremely solid and well made. NOTE: there are three (3) pairs available, sold and priced as pairs.

### **ADDITIONAL INFORMATION**

| Weight                   | 80 lbs                                                                                                                                     |
|--------------------------|--------------------------------------------------------------------------------------------------------------------------------------------|
| Style                    | Scandinavian Mid-Century                                                                                                                   |
| Date of Manufacture      | 1950's                                                                                                                                     |
| Dimensions               | Height: 31 in.<br>Width: 27 in.<br>Depth: 24 in.<br>Seat Height: 17 in.                                                                    |
| Sold As                  | Set of 2                                                                                                                                   |
| Materials and Techniques | walnut and fabric                                                                                                                          |
| Place of Origin          | USA                                                                                                                                        |
| Period                   | 1950's                                                                                                                                     |
| Condition                | Good – Reupholstered. Wear consistent with age and use.<br>Great clean condition on wood and upholstery is new neutral<br>fabric (boucle). |