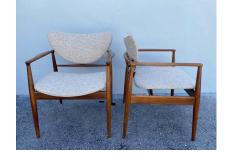

### PAIR OF FINN JUHL NO. 48 DANISH MODERN CHAIRS FOR BAKER, 1950'S

These are a pair of Finn Juhl's 1950's iconic No. 48 open armchairs manufactured by Baker USA all original with new boucle upholstery. Extremely solid and well made. NOTE: there are three (3) pairs available, sold and priced as pairs.

### **ADDITIONAL INFORMATION**

| Weight                   | 80 lbs                                                                                                                                     |
|--------------------------|--------------------------------------------------------------------------------------------------------------------------------------------|
| Style                    | Scandinavian Mid-Century                                                                                                                   |
| Date of Manufacture      | 1950's                                                                                                                                     |
| Dimensions               | Height: 31 in.<br>Width: 27 in.<br>Depth: 24 in.<br>Seat Height: 17 in.                                                                    |
| Sold As                  | Set of 2                                                                                                                                   |
| Materials and Techniques | walnut and fabric                                                                                                                          |
| Place of Origin          | USA                                                                                                                                        |
| Period                   | 1950's                                                                                                                                     |
| Condition                | Good – Reupholstered. Wear consistent with age and use.<br>Great clean condition on wood and upholstery is new neutral<br>fabric (boucle). |