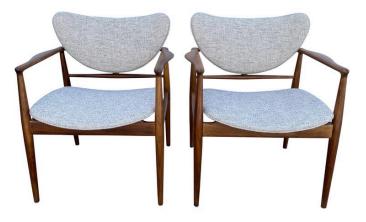

### PAIR OF FINN JUHL NO. 48 DANISH MODERN CHAIRS FOR BAKER, 1950'S

These are a pair of Finn Juhl's 1950's iconic No. 48 open armchairs manufactured by Baker USA all original with new boucle upholstery. Extremely solid and well made. NOTE: there are three (3) pairs available, sold and priced as pairs.

### **ADDITIONAL INFORMATION**

| Weight                   | 80 lbs                                                                                                                                     |
|--------------------------|--------------------------------------------------------------------------------------------------------------------------------------------|
| Style                    | Scandinavian Mid-Century                                                                                                                   |
| Date of Manufacture      | 1950's                                                                                                                                     |
| Dimensions               | Height: 31 in.<br>Width: 27 in.<br>Depth: 24 in.<br>Seat Height: 17 in.                                                                    |
| Sold As                  | Set of 2                                                                                                                                   |
| Materials and Techniques | walnut and fabric                                                                                                                          |
| Place of Origin          | USA                                                                                                                                        |
| Period                   | 1950's                                                                                                                                     |
| Condition                | Good – Reupholstered. Wear consistent with age and use.<br>Great clean condition on wood and upholstery is new neutral<br>fabric (boucle). |