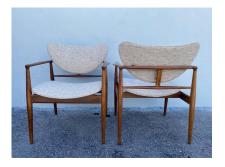

### PAIR OF FINN JUHL NO. 48 DANISH MODERN CHAIRS FOR BAKER, 1950'S

These are a pair of Finn Juhl's 1950's iconic No. 48 open armchairs manufactured by Baker USA all original with new boucle upholstery. Extremely solid and well made. NOTE: there are three (3) pairs available, sold and priced as pairs.

### **ADDITIONAL INFORMATION**

| Weight                   | 80 lbs                                                                                                                                     |
|--------------------------|--------------------------------------------------------------------------------------------------------------------------------------------|
| Style                    | Scandinavian Mid-Century                                                                                                                   |
| Date of Manufacture      | 1950's                                                                                                                                     |
| Dimensions               | Height: 31 in.<br>Width: 27 in.<br>Depth: 24 in.<br>Seat Height: 17 in.                                                                    |
| Sold As                  | Set of 2                                                                                                                                   |
| Materials and Techniques | walnut and fabric                                                                                                                          |
| Place of Origin          | USA                                                                                                                                        |
| Period                   | 1950's                                                                                                                                     |
| Condition                | Good – Reupholstered. Wear consistent with age and use.<br>Great clean condition on wood and upholstery is new neutral<br>fabric (boucle). |