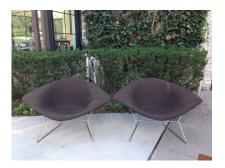

### PAIR OF EARLY BERTOIA LARGE/ WIDE DIAMOND CHAIRS - ALL ORIGINAL

The wide/ Large diamond chair is the largest of the Bertoia seating group. These vintage chairs have the ORIGINAL brown covers in very good original condition.

### **ADDITIONAL INFORMATION**

| Date of Manufacture      | 1960's                                                                                                                                                                                                                                                     |
|--------------------------|------------------------------------------------------------------------------------------------------------------------------------------------------------------------------------------------------------------------------------------------------------|
| Dimensions               | Height: 36 in<br>Width: 17 in<br>Depth: 22.5 in<br>Seat Height: 19 in                                                                                                                                                                                      |
| Sold As                  | Set of 2                                                                                                                                                                                                                                                   |
| Materials and Techniques | Chrome, Stainless Steel, Wool                                                                                                                                                                                                                              |
| Place of Origin          | United States                                                                                                                                                                                                                                              |
| Period                   | 1960 - 1969                                                                                                                                                                                                                                                |
| Condition                | Good – Wear consistent with age and use. some oxidization to<br>underside steel frame that can be cleaned up with steel wool,<br>however, we have left it for visual confirmation that these are<br>NOT replicas or later copies. These are the real deal. |
| Style                    | Mid-Century Modern (Of the Period)                                                                                                                                                                                                                         |