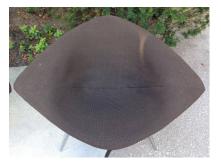

### PAIR OF EARLY BERTOIA LARGE/ WIDE DIAMOND CHAIRS - ALL ORIGINAL

The wide/ Large diamond chair is the largest of the Bertoia seating group. These vintage chairs have the ORIGINAL brown covers in very good original condition.

### **ADDITIONAL INFORMATION**

| Date of Manufacture      | 1960's                                                                                                                                                                                                                                                     |
|--------------------------|------------------------------------------------------------------------------------------------------------------------------------------------------------------------------------------------------------------------------------------------------------|
| Dimensions               | Height: 36 in<br>Width: 17 in<br>Depth: 22.5 in<br>Seat Height: 19 in                                                                                                                                                                                      |
| Sold As                  | Set of 2                                                                                                                                                                                                                                                   |
| Materials and Techniques | Chrome, Stainless Steel, Wool                                                                                                                                                                                                                              |
| Place of Origin          | United States                                                                                                                                                                                                                                              |
| Period                   | 1960 - 1969                                                                                                                                                                                                                                                |
| Condition                | Good – Wear consistent with age and use. some oxidization to<br>underside steel frame that can be cleaned up with steel wool,<br>however, we have left it for visual confirmation that these are<br>NOT replicas or later copies. These are the real deal. |
| Style                    | Mid-Century Modern (Of the Period)                                                                                                                                                                                                                         |