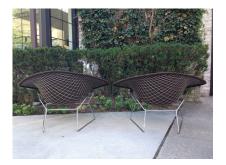

### PAIR OF EARLY BERTOIA LARGE/ WIDE DIAMOND CHAIRS - ALL ORIGINAL

The wide/ Large diamond chair is the largest of the Bertoia seating group. These vintage chairs have the ORIGINAL brown covers in very good original condition.

### **ADDITIONAL INFORMATION**

| Date of Manufacture      | 1960's                                                                                                                                                                                                                                                     |
|--------------------------|------------------------------------------------------------------------------------------------------------------------------------------------------------------------------------------------------------------------------------------------------------|
| Dimensions               | Height: 36 in<br>Width: 17 in<br>Depth: 22.5 in<br>Seat Height: 19 in                                                                                                                                                                                      |
| Sold As                  | Set of 2                                                                                                                                                                                                                                                   |
| Materials and Techniques | Chrome, Stainless Steel, Wool                                                                                                                                                                                                                              |
| Place of Origin          | United States                                                                                                                                                                                                                                              |
| Period                   | 1960 - 1969                                                                                                                                                                                                                                                |
| Condition                | Good – Wear consistent with age and use. some oxidization to<br>underside steel frame that can be cleaned up with steel wool,<br>however, we have left it for visual confirmation that these are<br>NOT replicas or later copies. These are the real deal. |
| Style                    | Mid-Century Modern (Of the Period)                                                                                                                                                                                                                         |