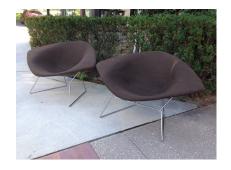

### PAIR OF EARLY BERTOIA LARGE/ WIDE DIAMOND CHAIRS - ALL ORIGINAL

The wide/ Large diamond chair is the largest of the Bertoia seating group. These vintage chairs have the ORIGINAL brown covers in very good original condition.

### **ADDITIONAL INFORMATION**

| Date of Manufacture      | 1960's                                                                                                                                                                                                                                                     |
|--------------------------|------------------------------------------------------------------------------------------------------------------------------------------------------------------------------------------------------------------------------------------------------------|
| Dimensions               | Height: 36 in<br>Width: 17 in<br>Depth: 22.5 in<br>Seat Height: 19 in                                                                                                                                                                                      |
| Sold As                  | Set of 2                                                                                                                                                                                                                                                   |
| Materials and Techniques | Chrome, Stainless Steel, Wool                                                                                                                                                                                                                              |
| Place of Origin          | United States                                                                                                                                                                                                                                              |
| Period                   | 1960 - 1969                                                                                                                                                                                                                                                |
| Condition                | Good – Wear consistent with age and use. some oxidization to<br>underside steel frame that can be cleaned up with steel wool,<br>however, we have left it for visual confirmation that these are<br>NOT replicas or later copies. These are the real deal. |
| Style                    | Mid-Century Modern (Of the Period)                                                                                                                                                                                                                         |