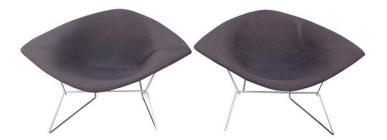

### PAIR OF EARLY BERTOIA LARGE/ WIDE DIAMOND CHAIRS - ALL ORIGINAL

The wide/ Large diamond chair is the largest of the Bertoia seating group. These vintage chairs have the ORIGINAL brown covers in very good original condition.

### **ADDITIONAL INFORMATION**

| Date of Manufacture      | 1960's                                                                                                                                                                                                                                                     |
|--------------------------|------------------------------------------------------------------------------------------------------------------------------------------------------------------------------------------------------------------------------------------------------------|
| Dimensions               | Height: 36 in<br>Width: 17 in<br>Depth: 22.5 in<br>Seat Height: 19 in                                                                                                                                                                                      |
| Sold As                  | Set of 2                                                                                                                                                                                                                                                   |
| Materials and Techniques | Chrome, Stainless Steel, Wool                                                                                                                                                                                                                              |
| Place of Origin          | United States                                                                                                                                                                                                                                              |
| Period                   | 1960 - 1969                                                                                                                                                                                                                                                |
| Condition                | Good – Wear consistent with age and use. some oxidization to<br>underside steel frame that can be cleaned up with steel wool,<br>however, we have left it for visual confirmation that these are<br>NOT replicas or later copies. These are the real deal. |
| Style                    | Mid-Century Modern (Of the Period)                                                                                                                                                                                                                         |