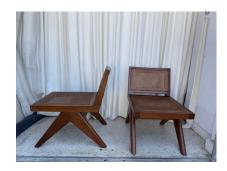

### PAIR OF BEAUTIFUL LOW SOLID TEAK CHAIRS W/ CANE SEAT AND BACK REST

These beautiful low accent chairs made of solid teak and caning work to seat and back rest. Pillows shown will be included. Rich dark tone heavy and and very constructed. After a Pierre Jeanneret design.

### **ADDITIONAL INFORMATION**

**Date of Manufacture** Late 20th Century

Height: 27.5 in

Dimensions Width: 19 in

Depth: 25 in

Seat Height: 17 in

Sold As Set of 2

Materials and Techniques Teak, Wicker