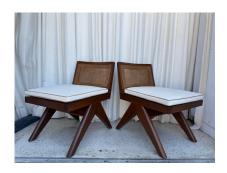

### PAIR OF BEAUTIFUL LOW SOLID TEAK CHAIRS W/ CANE SEAT AND BACK REST

These beautiful low accent chairs made of solid teak and caning work to seat and back rest. Pillows shown will be included. Rich dark tone heavy and and very constructed. After a Pierre Jeanneret design.

### **ADDITIONAL INFORMATION**

**Date of Manufacture** Late 20th Century

Height: 27.5 in

Dimensions Width: 19 in

Depth: 25 in

Seat Height: 17 in

Sold As Set of 2

Materials and Techniques Teak, Wicker

Place of Origin United States

Period Late 20th Century

Condition Good – Wear consistent with age and use. Excellent with NO

issues, the meshed wicker is strong and solid.

**Style** Mid-Century Modern (in the style of )