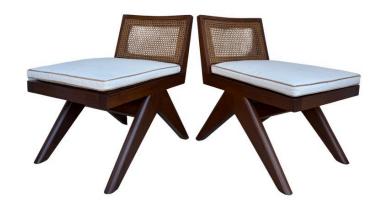

### PAIR OF BEAUTIFUL LOW SOLID TEAK CHAIRS W/ CANE SEAT AND BACK REST

These beautiful low accent chairs made of solid teak and caning work to seat and back rest. Pillows shown will be included. Rich dark tone heavy and and very constructed. After a Pierre Jeanneret design.

### **ADDITIONAL INFORMATION**

**Date of Manufacture** Late 20th Century

Height: 27.5 in

Dimensions Width: 19 in

Depth: 25 in

Seat Height: 17 in

Sold As Set of 2

Materials and Techniques Teak, Wicker