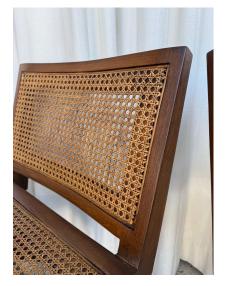

### PAIR OF BEAUTIFUL LOW SOLID TEAK CHAIRS W/ CANE SEAT AND BACK REST

These beautiful low accent chairs made of solid teak and caning work to seat and back rest. Pillows shown will be included. Rich dark tone heavy and and very constructed. After a Pierre Jeanneret design.

### **ADDITIONAL INFORMATION**

**Date of Manufacture** Late 20th Century

Height: 27.5 in

Dimensions Width: 19 in

Depth: 25 in

Seat Height: 17 in

Sold As Set of 2

Materials and Techniques Teak, Wicker