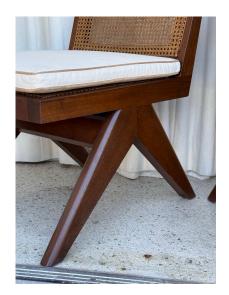

### PAIR OF BEAUTIFUL LOW SOLID TEAK CHAIRS W/ CANE SEAT AND BACK REST

These beautiful low accent chairs made of solid teak and caning work to seat and back rest. Pillows shown will be included. Rich dark tone heavy and and very constructed. After a Pierre Jeanneret design.

### **ADDITIONAL INFORMATION**

**Date of Manufacture** Late 20th Century

Height: 27.5 in

Dimensions Width: 19 in

Depth: 25 in

Seat Height: 17 in

Sold As Set of 2

Materials and Techniques Teak, Wicker