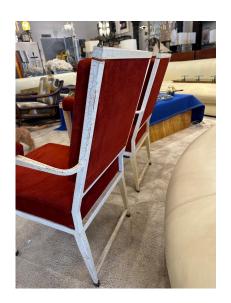

## PAIR OF 1950'S NEOCLASSICAL FRENCH ARMCHAIRS

These French armchairs have the original crackled paint and fleurette accents and sabots, they have been reupholstered with an amazingly soft and rich rust tone suede leather.

**Materials and Techniques** Metal, Suede, Painted

**Place of Origin** France

**Period** 1940 - 1949

Good - Reupholstered. Wear consistent with age and use. Condition

Original crackle painted metal and brass accents, newly

upholstered with suede leather.