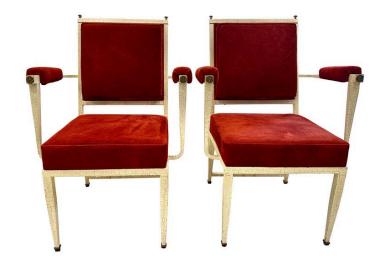

## PAIR OF 1950'S NEOCLASSICAL FRENCH ARMCHAIRS

These French armchairs have the original crackled paint and fleurette accents and sabots, they have been reupholstered with an amazingly soft and rich rust tone suede leather.

## **ADDITIONAL INFORMATION**

**Style** Art Deco (of the period)

**Date of Manufacture** 1940's

Height: 32.75 in

Width: 23.25 in **Dimensions** 

Depth: 24 in

Seat Height: 17.5 in

Sold As Set of two

**Materials and Techniques** Metal, Suede, Painted

**Place of Origin** France

**Period** 1940 - 1949

Good - Reupholstered. Wear consistent with age and use. Condition

Original crackle painted metal and brass accents, newly