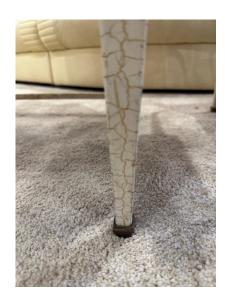

## PAIR OF 1950'S NEOCLASSICAL FRENCH ARMCHAIRS

These French armchairs have the original crackled paint and fleurette accents and sabots, they have been reupholstered with an amazingly soft and rich rust tone suede leather.

**Materials and Techniques** Metal, Suede, Painted

**Place of Origin** France

**Period** 1940 - 1949

Good - Reupholstered. Wear consistent with age and use. Condition

Original crackle painted metal and brass accents, newly

upholstered with suede leather.