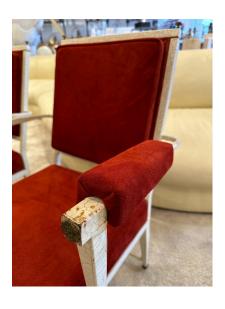

## PAIR OF 1950'S NEOCLASSICAL FRENCH ARMCHAIRS

These French armchairs have the original crackled paint and fleurette accents and sabots, they have been reupholstered with an amazingly soft and rich rust tone suede leather.

**Materials and Techniques** Metal, Suede, Painted

**Place of Origin** France

**Period** 1940 - 1949

Good - Reupholstered. Wear consistent with age and use. Condition

Original crackle painted metal and brass accents, newly

upholstered with suede leather.