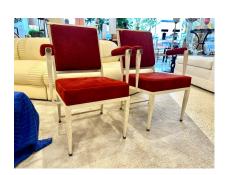

## PAIR OF 1950'S NEOCLASSICAL FRENCH ARMCHAIRS

These French armchairs have the original crackled paint and fleurette accents and sabots, they have been reupholstered with an amazingly soft and rich rust tone suede leather.

## **ADDITIONAL INFORMATION**

**Style** Art Deco (of the period)

**Date of Manufacture** 1940's

Height: 32.75 in

Width: 23.25 in **Dimensions** 

Depth: 24 in

Seat Height: 17.5 in

Sold As Set of two