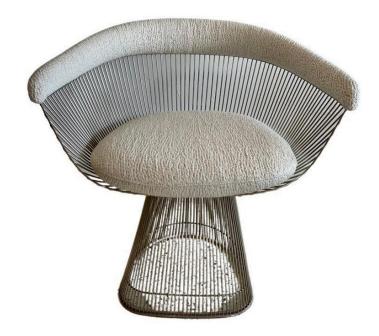

### ORIGINAL VINTAGE CHROME WARREN PLATNER FOR KNOLL ARMCHAIRS, PAIR

These exceptional vintage chrome Warren Platner for Knoll armchairs have been expertly reupholstered in a creamy Pierre Frey Paris Bouclé fabric. Wonderful lightly used condition with no rust or breaks. Very clean and free from damage. Dimensions of armchairs are: 30 inches tall, 29 inches wide. NOTE: we also have a coffee table and dining table from this original set.

#### **ADDITIONAL INFORMATION**

**Style** Mid-Century Modern (of the period)

**Date of Manufacture** 1980's

Height: 30 in Width: 29 in

Dimensions

Depth: 22 in

Seat Height: 19 in

Sold As Pair

Materials and Techniques Boucle, Chrome

Place of Origin USA

**Period** 1980-1989

## GUSTAVO OLIVIERI

**Condition** 

Good – Reupholstered. Wear consistent with age and use. Metal is in very clean condition, Reupholstered. Wear consistent with age and use. Overall in exceptional ready to place condition. Newly upholstered in top of the line Pierre Frey Bouclé fabric.