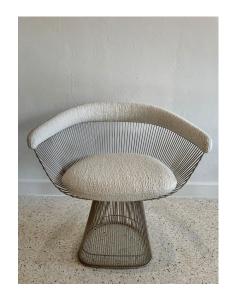

### ORIGINAL VINTAGE CHROME WARREN PLATNER FOR KNOLL ARMCHAIRS, PAIR

These exceptional vintage chrome Warren Platner for Knoll armchairs have been expertly reupholstered in a creamy Pierre Frey Paris Bouclé fabric. Wonderful lightly used condition with no rust or breaks. Very clean and free from damage. Dimensions of armchairs are: 30 inches tall, 29 inches wide. NOTE: we also have a coffee table and dining table from this original set.

#### **ADDITIONAL INFORMATION**

**Style** Mid-Century Modern (of the period)

**Date of Manufacture** 1980's

Height: 30 in Width: 29 in

Dimensions

Depth: 22 in

Seat Height: 19 in

Sold As Pair

Materials and Techniques Boucle, Chrome

Place of Origin USA

**Period** 1980-1989

## GUSTAVO OLIVIERI

**Condition** 

Good – Reupholstered. Wear consistent with age and use. Metal is in very clean condition, Reupholstered. Wear consistent with age and use. Overall in exceptional ready to place condition. Newly upholstered in top of the line Pierre Frey Bouclé fabric.