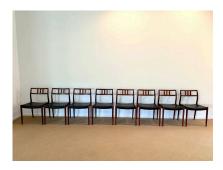

## MODEL 79 ROSEWOOD CHAIRS BY NIELS O. MØLLER FOR J.L. MØLLERS MØBELFABRIK

This stunning set of 8 vintage rosewood Danish dining room chairs by Niels O. Møller are finished in very high quality black leather seats. They are in hardly used condition labelled to underside. Set of eight dining chairs, Model 79 by Niels O. Møller. Branded manufacturer's mark to underside of each.

## **ADDITIONAL INFORMATION**

| Style                    | Scandinavian Modern (Of the Period)                                   |
|--------------------------|-----------------------------------------------------------------------|
| Date of Manufacture      | 1960's                                                                |
| Dimensions               | Height: 31 in<br>Width: 19.5 in<br>Depth: 17 in<br>Seat Height: 18 in |
| Sold As                  | Set of 8                                                              |
| Materials and Techniques | Leather, Rosewood                                                     |
| Place of Origin          | Denmark                                                               |
| Period                   | 1960 - 1969                                                           |