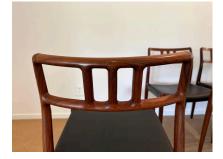

## MODEL 79 ROSEWOOD CHAIRS BY NIELS O. MØLLER FOR J.L. MØLLERS MØBELFABRIK

This stunning set of 8 vintage rosewood Danish dining room chairs by Niels O. Møller are finished in very high quality black leather seats. They are in hardly used condition labelled to underside. Set of eight dining chairs, Model 79 by Niels O. Møller. Branded manufacturer's mark to underside of each.