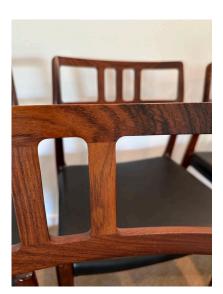

## MODEL 79 ROSEWOOD CHAIRS BY NIELS O. MØLLER FOR J.L. MØLLERS MØBELFABRIK

This stunning set of 8 vintage rosewood Danish dining room chairs by Niels O. Møller are finished in very high quality black leather seats. They are in hardly used condition labelled to underside. Set of eight dining chairs, Model 79 by Niels O. Møller. Branded manufacturer's mark to underside of each.

## Condition

Good – Wear consistent with age and use. Minimal wear, hardly used, leather is in wonderful original condition, no tears or marks. Scuffs here and there BUT solid structurally.