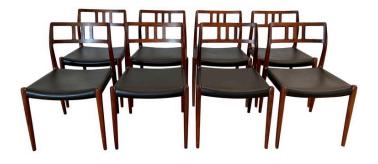

## MODEL 79 ROSEWOOD CHAIRS BY NIELS O. MØLLER FOR J.L. MØLLERS MØBELFABRIK

This stunning set of 8 vintage rosewood Danish dining room chairs by Niels O. Møller are finished in very high quality black leather seats. They are in hardly used condition labelled to underside. Set of eight dining chairs, Model 79 by Niels O. Møller. Branded manufacturer's mark to underside of each.

## **ADDITIONAL INFORMATION**

| Style                    | Scandinavian Modern (Of the Period)                                   |
|--------------------------|-----------------------------------------------------------------------|
| Date of Manufacture      | 1960's                                                                |
| Dimensions               | Height: 31 in<br>Width: 19.5 in<br>Depth: 17 in<br>Seat Height: 18 in |
| Sold As                  | Set of 8                                                              |
| Materials and Techniques | Leather, Rosewood                                                     |
| Place of Origin          | Denmark                                                               |
| Period                   | 1960 - 1969                                                           |