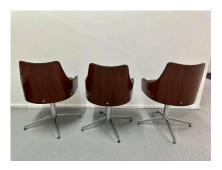

#### MILO BAUGHMAN MAHOGANY VENEER & CHROME SWIVEL DINING ROOM CHAIRS -SET OF SIX

In the manner of Jacques Adnet, these six French oak dining chairs with lattice back and tapering legs have been reupholstered in a thick charcoal gray linen fabric. They are sturdy and restored beautifully.

#### **ADDITIONAL INFORMATION**

| Date of Manufacture      | 1960's                                                                                                                                                                                                                         |
|--------------------------|--------------------------------------------------------------------------------------------------------------------------------------------------------------------------------------------------------------------------------|
| Dimensions               | Height: 29.5 in<br>Width: 21 in<br>Depth: 22 in<br>Seat Height: 19.5 in                                                                                                                                                        |
| Sold As                  | Set of Six                                                                                                                                                                                                                     |
| Materials and Techniques | Boucle, Wood, Chrome                                                                                                                                                                                                           |
| Place of Origin          | United States                                                                                                                                                                                                                  |
| Period                   | 1960 - 1969                                                                                                                                                                                                                    |
| Condition                | Good – Reupholstered. Wear consistent with age and use.<br>chrome is vintage and shows wear and age, feet to chairs<br>show oxidization – SEE detail images. NEW boucle fabric. They<br>are wonderfully comfortable and solid. |