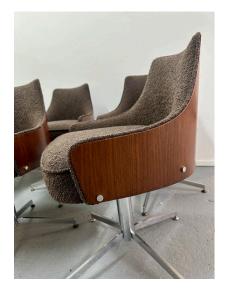

#### MILO BAUGHMAN MAHOGANY VENEER & CHROME SWIVEL DINING ROOM CHAIRS -SET OF SIX

In the manner of Jacques Adnet, these six French oak dining chairs with lattice back and tapering legs have been reupholstered in a thick charcoal gray linen fabric. They are sturdy and restored beautifully.

#### **ADDITIONAL INFORMATION**

| Date of Manufacture      | 1960's                                                                                                                                                                                                                         |
|--------------------------|--------------------------------------------------------------------------------------------------------------------------------------------------------------------------------------------------------------------------------|
| Dimensions               | Height: 29.5 in<br>Width: 21 in<br>Depth: 22 in<br>Seat Height: 19.5 in                                                                                                                                                        |
| Sold As                  | Set of Six                                                                                                                                                                                                                     |
| Materials and Techniques | Boucle, Wood, Chrome                                                                                                                                                                                                           |
| Place of Origin          | United States                                                                                                                                                                                                                  |
| Period                   | 1960 - 1969                                                                                                                                                                                                                    |
| Condition                | Good – Reupholstered. Wear consistent with age and use.<br>chrome is vintage and shows wear and age, feet to chairs<br>show oxidization – SEE detail images. NEW boucle fabric. They<br>are wonderfully comfortable and solid. |