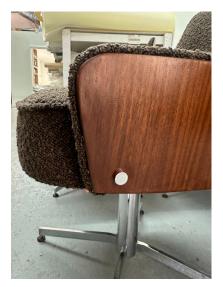

#### **ADDITIONAL INFORMATION**

| Date of Manufacture      | 1960's                                                                                                                                                                                                                         |
|--------------------------|--------------------------------------------------------------------------------------------------------------------------------------------------------------------------------------------------------------------------------|
| Dimensions               | Height: 29.5 in<br>Width: 21 in<br>Depth: 22 in<br>Seat Height: 19.5 in                                                                                                                                                        |
| Sold As                  | Set of Six                                                                                                                                                                                                                     |
| Materials and Techniques | Boucle, Wood, Chrome                                                                                                                                                                                                           |
| Place of Origin          | United States                                                                                                                                                                                                                  |
| Period                   | 1960 - 1969                                                                                                                                                                                                                    |
| Condition                | Good – Reupholstered. Wear consistent with age and use.<br>chrome is vintage and shows wear and age, feet to chairs<br>show oxidization – SEE detail images. NEW boucle fabric. They<br>are wonderfully comfortable and solid. |