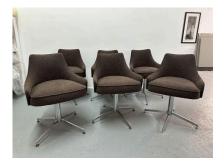

#### MILO BAUGHMAN MAHOGANY VENEER & CHROME SWIVEL DINING ROOM CHAIRS -SET OF SIX

In the manner of Jacques Adnet, these six French oak dining chairs with lattice back and tapering legs have been reupholstered in a thick charcoal gray linen fabric. They are sturdy and restored beautifully.

#### **ADDITIONAL INFORMATION**

| Date of Manufacture      | 1960's                                                                                                                                                                                                                         |
|--------------------------|--------------------------------------------------------------------------------------------------------------------------------------------------------------------------------------------------------------------------------|
| Dimensions               | Height: 29.5 in<br>Width: 21 in<br>Depth: 22 in<br>Seat Height: 19.5 in                                                                                                                                                        |
| Sold As                  | Set of Six                                                                                                                                                                                                                     |
| Materials and Techniques | Boucle, Wood, Chrome                                                                                                                                                                                                           |
| Place of Origin          | United States                                                                                                                                                                                                                  |
| Period                   | 1960 - 1969                                                                                                                                                                                                                    |
| Condition                | Good – Reupholstered. Wear consistent with age and use.<br>chrome is vintage and shows wear and age, feet to chairs<br>show oxidization – SEE detail images. NEW boucle fabric. They<br>are wonderfully comfortable and solid. |