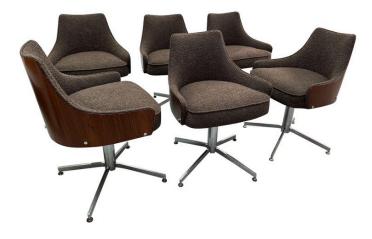

#### MILO BAUGHMAN MAHOGANY VENEER & CHROME SWIVEL DINING ROOM CHAIRS -SET OF SIX

In the manner of Jacques Adnet, these six French oak dining chairs with lattice back and tapering legs have been reupholstered in a thick charcoal gray linen fabric. They are sturdy and restored beautifully.

#### **ADDITIONAL INFORMATION**

| Date of Manufacture      | 1960's                                                                                                                                                                                                                         |
|--------------------------|--------------------------------------------------------------------------------------------------------------------------------------------------------------------------------------------------------------------------------|
| Dimensions               | Height: 29.5 in<br>Width: 21 in<br>Depth: 22 in<br>Seat Height: 19.5 in                                                                                                                                                        |
| Sold As                  | Set of Six                                                                                                                                                                                                                     |
| Materials and Techniques | Boucle, Wood, Chrome                                                                                                                                                                                                           |
| Place of Origin          | United States                                                                                                                                                                                                                  |
| Period                   | 1960 - 1969                                                                                                                                                                                                                    |
| Condition                | Good – Reupholstered. Wear consistent with age and use.<br>chrome is vintage and shows wear and age, feet to chairs<br>show oxidization – SEE detail images. NEW boucle fabric. They<br>are wonderfully comfortable and solid. |