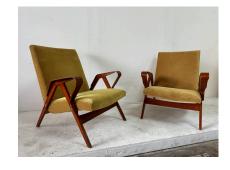

### MID-CENTURY MODERN PAIR OF BENTWOOD ARMCHAIRS, CZECHOSLOVAKIA 1950

These very chic Czechoslovakian mid-century modern armchairs with bent wood frame in slats and geometric curves. VERY VERY comfortable and perfect lounge chairs. NOTE: THIS ITEM IS LOCATED AND WILL SHIP FROM OUR MIAMI, FLORIDA SHOWROOM.

### **ADDITIONAL INFORMATION**

**Style** Mid-Century Modern (Of the Period)

**Date of Manufacture** 1950's

Height: 33 in

**Dimensions**Width: 27.5 in Depth: 31 in

Seat Height: 16 in

Sold As Set of 2

Materials and Techniques Bentwood, Fabric

Place of Origin Czech Republic

**Period** 1950-1959

Condition

Good - Wear consistent with age and use. These are in

original, as-found condition. Some minor scratches to wood

and this velvet fabric is clean but easy to re-upholster