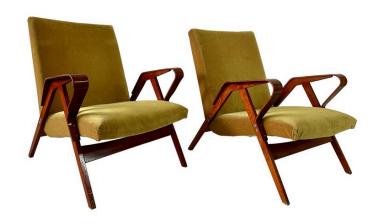

### MID-CENTURY MODERN PAIR OF BENTWOOD ARMCHAIRS, CZECHOSLOVAKIA 1950

These very chic Czechoslovakian mid-century modern armchairs with bent wood frame in slats and geometric curves. VERY VERY comfortable and perfect lounge chairs. NOTE: THIS ITEM IS LOCATED AND WILL SHIP FROM OUR MIAMI, FLORIDA SHOWROOM.

### **ADDITIONAL INFORMATION**

**Style** Mid-Century Modern (Of the Period)

**Date of Manufacture** 1950's

Height: 33 in

**Dimensions**Width: 27.5 in Depth: 31 in

Seat Height: 16 in

Sold As Set of 2

Materials and Techniques Bentwood, Fabric

Place of Origin Czech Republic

**Period** 1950-1959

Condition

Good - Wear consistent with age and use. These are in

original, as-found condition. Some minor scratches to wood

and this velvet fabric is clean but easy to re-upholster