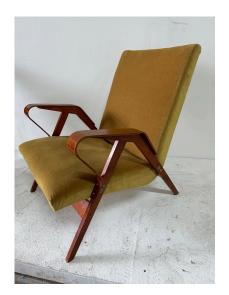

### MID-CENTURY MODERN PAIR OF BENTWOOD ARMCHAIRS, CZECHOSLOVAKIA 1950

These very chic Czechoslovakian mid-century modern armchairs with bent wood frame in slats and geometric curves. VERY VERY comfortable and perfect lounge chairs. NOTE: THIS ITEM IS LOCATED AND WILL SHIP FROM OUR MIAMI, FLORIDA SHOWROOM.

### **ADDITIONAL INFORMATION**

**Style** Mid-Century Modern (Of the Period)

**Date of Manufacture** 1950's

Height: 33 in

**Dimensions**Width: 27.5 in Depth: 31 in

Seat Height: 16 in

Sold As Set of 2

Materials and Techniques Bentwood, Fabric