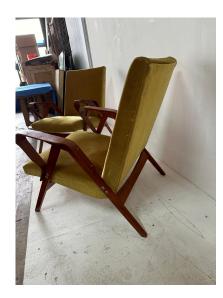

### MID-CENTURY MODERN PAIR OF BENTWOOD ARMCHAIRS, CZECHOSLOVAKIA 1950

These very chic Czechoslovakian mid-century modern armchairs with bent wood frame in slats and geometric curves. VERY VERY comfortable and perfect lounge chairs. NOTE: THIS ITEM IS LOCATED AND WILL SHIP FROM OUR MIAMI, FLORIDA SHOWROOM.

### **ADDITIONAL INFORMATION**

**Style** Mid-Century Modern (Of the Period)

**Date of Manufacture** 1950's

Height: 33 in

**Dimensions**Width: 27.5 in Depth: 31 in

Seat Height: 16 in

Sold As Set of 2

Materials and Techniques Bentwood, Fabric

Place of Origin Czech Republic

**Period** 1950-1959

Condition

Good - Wear consistent with age and use. These are in

original, as-found condition. Some minor scratches to wood

and this velvet fabric is clean but easy to re-upholster