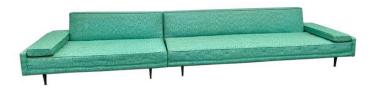

### **MID-CENTURY MODERN 2-PIECE SECTIONAL SOFA**

This very Mid-Century Modern sectional sofa in original fabric shows the wonderful Classic architectural design of the era. Low and deep, we left this beauty in its as-found condition so you can select your own fabric. We offer re-upholstery and restoration service for this at a separate cost.

Left section: 60.5 inches wide, 33.5 inches deep, 27 inches high, 14 inches seat height Right section: 96.5 inches wide, 33.5 inches deep, 27 inches high, 14 inches seat height.

SKU: LU832833316342 | Categories: Seating | Tags: Classic Mid-Century