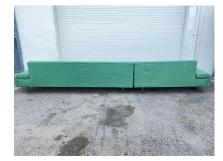

### **MID-CENTURY MODERN 2-PIECE SECTIONAL SOFA**

This very Mid-Century Modern sectional sofa in original fabric shows the wonderful Classic architectural design of the era. Low and deep, we left this beauty in its as-found condition so you can select your own fabric. We offer re-upholstery and restoration service for this at a separate cost.

Left section: 60.5 inches wide, 33.5 inches deep, 27 inches high, 14 inches seat height Right section: 96.5 inches wide, 33.5 inches deep, 27 inches high, 14 inches seat height.

SKU: LU832833316342 | Categories: Seating | Tags: Classic Mid-Century