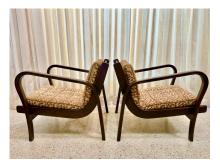

### MID-CENTURY CZECH REPUBLIC ARMCHAIRS W/ ORIGINAL FABRIC

Mid-century Czechoslovakian designed bent wood armchairs. We have left the original vintage mid-mod fabric which is very cool and with no tears, minor fading from age and use. The seat cushions can be easily reupholstered upon request for additional cost.

### **ADDITIONAL INFORMATION**

| Date of Manufacture      | 1960's                                                                                                                                                                                 |
|--------------------------|----------------------------------------------------------------------------------------------------------------------------------------------------------------------------------------|
| Dimensions               | Height: 27 in<br>Width: 25.5 in<br>Depth: 31 in<br>Seat Height: 15.5 in                                                                                                                |
| Sold As                  | Set of Two                                                                                                                                                                             |
| Materials and Techniques | Fabric, Wood                                                                                                                                                                           |
| Place of Origin          | Czech Republic                                                                                                                                                                         |
| Period                   | 1960 - 1969                                                                                                                                                                            |
| Condition                | Wear consistent with age and use. The frame of the chairs<br>have been refurbished to their original beauty, the fabric<br>cushions are original and a bit faded but no tears or rips. |