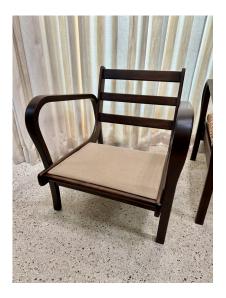

### MID-CENTURY CZECH REPUBLIC ARMCHAIRS W/ ORIGINAL FABRIC

Mid-century Czechoslovakian designed bent wood armchairs. We have left the original vintage mid-mod fabric which is very cool and with no tears, minor fading from age and use. The seat cushions can be easily reupholstered upon request for additional cost.

### **ADDITIONAL INFORMATION**

| Date of Manufacture      | 1960's                                                                                                                                                                                 |
|--------------------------|----------------------------------------------------------------------------------------------------------------------------------------------------------------------------------------|
| Dimensions               | Height: 27 in<br>Width: 25.5 in<br>Depth: 31 in<br>Seat Height: 15.5 in                                                                                                                |
| Sold As                  | Set of Two                                                                                                                                                                             |
| Materials and Techniques | Fabric, Wood                                                                                                                                                                           |
| Place of Origin          | Czech Republic                                                                                                                                                                         |
| Period                   | 1960 - 1969                                                                                                                                                                            |
| Condition                | Wear consistent with age and use. The frame of the chairs<br>have been refurbished to their original beauty, the fabric<br>cushions are original and a bit faded but no tears or rips. |