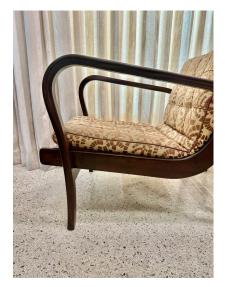

### MID-CENTURY CZECH REPUBLIC ARMCHAIRS W/ ORIGINAL FABRIC

Mid-century Czechoslovakian designed bent wood armchairs. We have left the original vintage mid-mod fabric which is very cool and with no tears, minor fading from age and use. The seat cushions can be easily reupholstered upon request for additional cost.

### **ADDITIONAL INFORMATION**

| Date of Manufacture      | 1960's                                                                                                                                                                                 |
|--------------------------|----------------------------------------------------------------------------------------------------------------------------------------------------------------------------------------|
| Dimensions               | Height: 27 in<br>Width: 25.5 in<br>Depth: 31 in<br>Seat Height: 15.5 in                                                                                                                |
| Sold As                  | Set of Two                                                                                                                                                                             |
| Materials and Techniques | Fabric, Wood                                                                                                                                                                           |
| Place of Origin          | Czech Republic                                                                                                                                                                         |
| Period                   | 1960 - 1969                                                                                                                                                                            |
| Condition                | Wear consistent with age and use. The frame of the chairs<br>have been refurbished to their original beauty, the fabric<br>cushions are original and a bit faded but no tears or rips. |