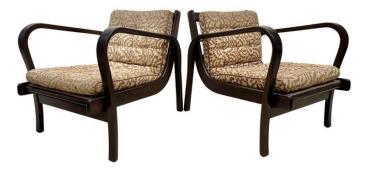

### MID-CENTURY CZECH REPUBLIC ARMCHAIRS W/ ORIGINAL FABRIC

Mid-century Czechoslovakian designed bent wood armchairs. We have left the original vintage mid-mod fabric which is very cool and with no tears, minor fading from age and use. The seat cushions can be easily reupholstered upon request for additional cost.

### **ADDITIONAL INFORMATION**

| Date of Manufacture      | 1960's                                                                                                                                                                                 |
|--------------------------|----------------------------------------------------------------------------------------------------------------------------------------------------------------------------------------|
| Dimensions               | Height: 27 in<br>Width: 25.5 in<br>Depth: 31 in<br>Seat Height: 15.5 in                                                                                                                |
| Sold As                  | Set of Two                                                                                                                                                                             |
| Materials and Techniques | Fabric, Wood                                                                                                                                                                           |
| Place of Origin          | Czech Republic                                                                                                                                                                         |
| Period                   | 1960 - 1969                                                                                                                                                                            |
| Condition                | Wear consistent with age and use. The frame of the chairs<br>have been refurbished to their original beauty, the fabric<br>cushions are original and a bit faded but no tears or rips. |