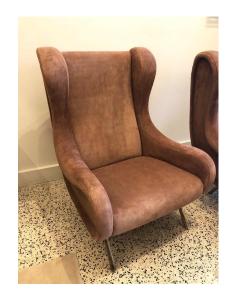

# MARCO ZANUSO SENIOR ARMCHAIRS FOR ARFLEX IN OPAQUE ROSE SUEDE LEATHER, PAIR

These wonderful and iconic ZANUSO Senior armchairs retain the original Arflex label to underside. Upholstered in a soft dusty rose suede leather which accentuates the tones of this leather beautifully. Wide and deep so very comfortable for any sized persons.

#### **ADDITIONAL INFORMATION**

Weight 80 lbs

**Dimensions**  $31 \times 31 \times 40$  in

**Style** Mid-Century Modern (Of the Period)

**Date of Manufacture** 1960's

**Dimensions** 

Height: 40 in.

Width: 31 in.

Depth: 31 in.

Seat Height: 16.5 in.

Sold As Set of 2

Materials and Techniques Suede and brass