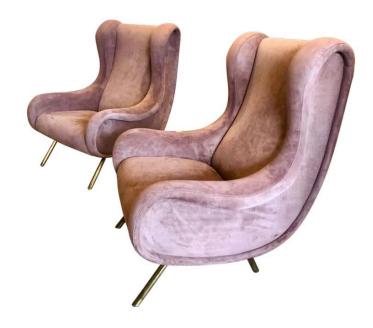

# MARCO ZANUSO SENIOR ARMCHAIRS FOR ARFLEX IN OPAQUE ROSE SUEDE LEATHER, PAIR

These wonderful and iconic ZANUSO Senior armchairs retain the original Arflex label to underside. Upholstered in a soft dusty rose suede leather which accentuates the tones of this leather beautifully. Wide and deep so very comfortable for any sized persons.

#### **ADDITIONAL INFORMATION**

Weight 80 lbs

**Dimensions**  $31 \times 31 \times 40$  in

**Style** Mid-Century Modern (Of the Period)

**Date of Manufacture** 1960's

**Dimensions** 

Height: 40 in.

Width: 31 in.

Depth: 31 in.

Seat Height: 16.5 in.

Sold As Set of 2

Materials and Techniques Suede and brass