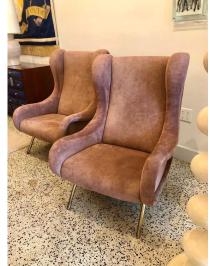

# MARCO ZANUSO SENIOR ARMCHAIRS FOR ARFLEX IN OPAQUE ROSE SUEDE LEATHER, PAIR

These wonderful and iconic ZANUSO Senior armchairs retain the original Arflex label to underside. Upholstered in a soft dusty rose suede leather which accentuates the tones of this leather beautifully. Wide and deep so very comfortable for any sized persons.

#### **ADDITIONAL INFORMATION**

Weight 80 lbs

**Dimensions**  $31 \times 31 \times 40$  in

**Style** Mid-Century Modern (Of the Period)

**Date of Manufacture** 1960's

**Dimensions** 

Height: 40 in.

Width: 31 in.

Depth: 31 in.

Seat Height: 16.5 in.

Sold As Set of 2

Materials and Techniques Suede and brass