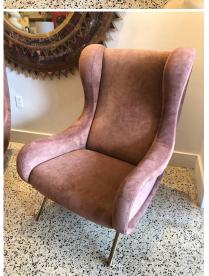

# MARCO ZANUSO SENIOR ARMCHAIRS FOR ARFLEX IN OPAQUE ROSE SUEDE LEATHER, PAIR

These wonderful and iconic ZANUSO Senior armchairs retain the original Arflex label to underside. Upholstered in a soft dusty rose suede leather which accentuates the tones of this leather beautifully. Wide and deep so very comfortable for any sized persons.

#### **ADDITIONAL INFORMATION**

Weight 80 lbs

**Dimensions**  $31 \times 31 \times 40$  in

**Style** Mid-Century Modern (Of the Period)

**Date of Manufacture** 1960's

**Dimensions** 

Height: 40 in.

Width: 31 in.

Depth: 31 in.

Seat Height: 16.5 in.

Sold As Set of 2

Materials and Techniques Suede and brass