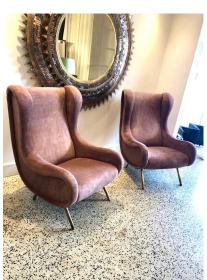

# MARCO ZANUSO SENIOR ARMCHAIRS FOR ARFLEX IN OPAQUE ROSE SUEDE LEATHER, PAIR

These wonderful and iconic ZANUSO Senior armchairs retain the original Arflex label to underside. Upholstered in a soft dusty rose suede leather which accentuates the tones of this leather beautifully. Wide and deep so very comfortable for any sized persons.

#### **ADDITIONAL INFORMATION**

Weight 80 lbs

**Dimensions**  $31 \times 31 \times 40$  in

**Style** Mid-Century Modern (Of the Period)

**Date of Manufacture** 1960's

**Dimensions** 

Height: 40 in.

Width: 31 in.

Depth: 31 in.

Seat Height: 16.5 in.

Sold As Set of 2

Materials and Techniques Suede and brass

### GUSTAVO OLIVIERI

Place of Origin Italy

**Condition** 

Period 1960's

Good -Wear consistent with age and use. patina to feet as

normal for their age - suede leather is not new but in

wonderful hardly used condition. No damages or blemishes to