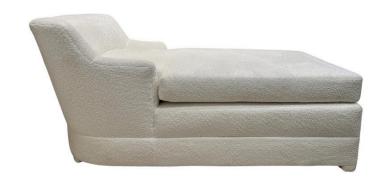

### **LUXURIOUS BOUCLÉ COVERED CHAISE LONGUE**

Luxury and comfort is what this newly upholstered chaise longue in Boucle will offer. Completely clad in fabric, even the feet, this is a great way to add elegance and extra seating to any space.

### **ADDITIONAL INFORMATION**

**Style** Mid-Century Modern (Of the Period)

**Date of Manufacture** 1960's

Height: 30 in

Dimensions Width: 66 in

Depth: 30 in

Seat Height: 20 in

**Sold As** Single Item

**Materials and Techniques** Boucle

Place of Origin United States

**Period** 1960 - 1969

**Condition** Excellent - Reupholstered.