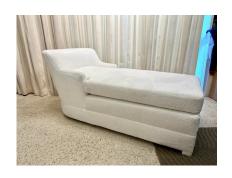

### **LUXURIOUS BOUCLÉ COVERED CHAISE LONGUE**

Luxury and comfort is what this newly upholstered chaise longue in Boucle will offer. Completely clad in fabric, even the feet, this is a great way to add elegance and extra seating to any space.

### **ADDITIONAL INFORMATION**

**Style** Mid-Century Modern (Of the Period)

**Date of Manufacture** 1960's

Height: 30 in

Dimensions Width: 66 in

Depth: 30 in

Seat Height: 20 in

**Sold As** Single Item

**Materials and Techniques** Boucle

Place of Origin United States

**Period** 1960 - 1969

**Condition** Excellent - Reupholstered.