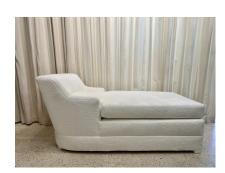

### **LUXURIOUS BOUCLÉ COVERED CHAISE LONGUE**

Luxury and comfort is what this newly upholstered chaise longue in Boucle will offer. Completely clad in fabric, even the feet, this is a great way to add elegance and extra seating to any space.

### **ADDITIONAL INFORMATION**

**Style** Mid-Century Modern (Of the Period)

**Date of Manufacture** 1960's

Height: 30 in

Dimensions Width: 66 in

Depth: 30 in

Seat Height: 20 in

**Sold As** Single Item

**Materials and Techniques** Boucle

Place of Origin United States

**Period** 1960 - 1969

**Condition** Excellent - Reupholstered.