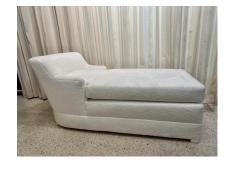

### **LUXURIOUS BOUCLÉ COVERED CHAISE LONGUE**

Luxury and comfort is what this newly upholstered chaise longue in Boucle will offer. Completely clad in fabric, even the feet, this is a great way to add elegance and extra seating to any space.

### **ADDITIONAL INFORMATION**

**Style** Mid-Century Modern (Of the Period)

**Date of Manufacture** 1960's

Height: 30 in

Dimensions Width: 66 in

Depth: 30 in

Seat Height: 20 in

**Sold As** Single Item

**Materials and Techniques** Boucle

Place of Origin United States

**Period** 1960 - 1969

**Condition** Excellent - Reupholstered.