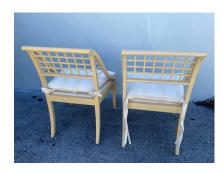

### JOHN SALADINO LATTIC WOOD FRAMED SLEIGH CHAIRS, PAIR

Pair of vintage (as found) John Saladino (b. 1939) sleigh chairs, featuring a muted yellow hue wood frame and lattice backrest. Included are tie-back white seat cushions. Showing wonderful craftsman style details.

### **ADDITIONAL INFORMATION**

**Style** Post Modern

**Date of Manufacture** 1960's

Height: 34"

Width: 23.5" **Dimensions** 

Depth: 24"

Seat Height: 20"

Sold As Set of 2

Fabric,

**Materials and Techniques** Wood,

Lacquered

**Place of Origin USA** 

**Period** 1960's

Good - Wear consistent with age and use. Minor losses. Some Condition

peeling to lacquer as shown in pics and original upholstery.