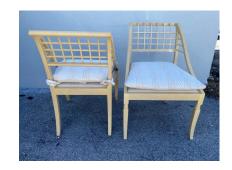

### JOHN SALADINO LATTIC WOOD FRAMED SLEIGH CHAIRS, PAIR

Pair of vintage (as found) John Saladino (b. 1939) sleigh chairs, featuring a muted yellow hue wood frame and lattice backrest. Included are tie-back white seat cushions. Showing wonderful craftsman style details.

### **ADDITIONAL INFORMATION**

**Style** Post Modern

**Date of Manufacture** 1960's

Height: 34"

Width: 23.5" **Dimensions** 

Depth: 24"

Seat Height: 20"

Sold As Set of 2

Fabric,

**Materials and Techniques** Wood,

Lacquered

**Place of Origin USA** 

**Period** 1960's

Good - Wear consistent with age and use. Minor losses. Some Condition

peeling to lacquer as shown in pics and original upholstery.