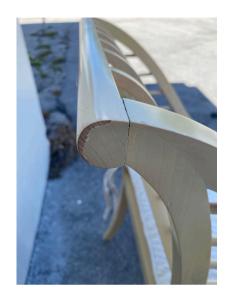

### JOHN SALADINO LATTIC WOOD FRAMED SLEIGH CHAIRS, PAIR

Pair of vintage (as found) John Saladino (b. 1939) sleigh chairs, featuring a muted yellow hue wood frame and lattice backrest. Included are tie-back white seat cushions. Showing wonderful craftsman style details.

Fabric,

**Materials and Techniques** Wood,

Lacquered

**Place of Origin USA** 

**Period** 1960's

Good - Wear consistent with age and use. Minor losses. Some Condition

peeling to lacquer as shown in pics and original upholstery.