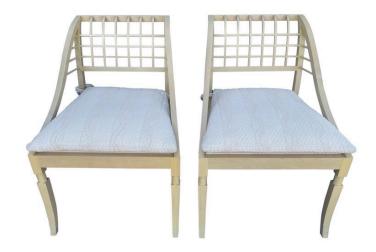

### JOHN SALADINO LATTIC WOOD FRAMED SLEIGH CHAIRS, PAIR

Pair of vintage (as found) John Saladino (b. 1939) sleigh chairs, featuring a muted yellow hue wood frame and lattice backrest. Included are tie-back white seat cushions. Showing wonderful craftsman style details.

### **ADDITIONAL INFORMATION**

**Style** Post Modern

**Date of Manufacture** 1960's

Height: 34"

Width: 23.5" **Dimensions** 

Depth: 24"

Seat Height: 20"

Sold As Set of 2

Fabric,

**Materials and Techniques** Wood,

Lacquered

**Place of Origin USA** 

**Period** 1960's

Good - Wear consistent with age and use. Minor losses. Some Condition

peeling to lacquer as shown in pics and original upholstery.