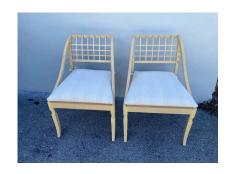

### JOHN SALADINO LATTIC WOOD FRAMED SLEIGH CHAIRS, PAIR

Pair of vintage (as found) John Saladino (b. 1939) sleigh chairs, featuring a muted yellow hue wood frame and lattice backrest. Included are tie-back white seat cushions. Showing wonderful craftsman style details.

### **ADDITIONAL INFORMATION**

**Style** Post Modern

**Date of Manufacture** 1960's

Height: 34"

Width: 23.5" **Dimensions** 

Depth: 24"

Seat Height: 20"

Sold As Set of 2

Fabric,

**Materials and Techniques** Wood,

Lacquered

**Place of Origin USA** 

**Period** 1960's

Good - Wear consistent with age and use. Minor losses. Some Condition

peeling to lacquer as shown in pics and original upholstery.