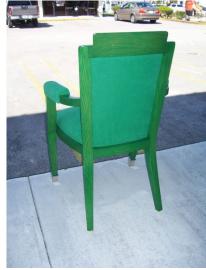

### JADE GREEN DECO CHAIRS BY G. DARBOIS-GAUDIN - SET OF 4

Set of four amazing Jade green stain lacquer on beech-tree armchairs by Germaine Darbois-Gaudin, 1949.

Removable fittings and fabric with two nickel-plated boots on front legs. Extremely unique and Fine curves throughout. Can be sold in pairs.

#### **ADDITIONAL INFORMATION**

**Style** Art Deco (of the period)

**Date of Manufacture** 1940's

**Dimensions** 

Height: 35.5 in Width: 23 in

)Depth: 23 in

Seat Height: 19.5 in

Sold As Set of 4

Materials and Techniques Fruitwood, Nickel, Lacquered

Place of Origin France

**Period** 1940 – 1949

## GUSTAVO OLIVIERI

Condition

Good – Wear consistent with age and use. some scratches and chips to lacquered wood, upholstery is unused.