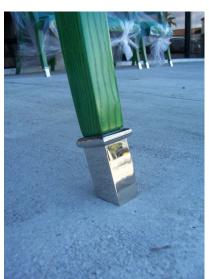

### JADE GREEN DECO CHAIRS BY G. DARBOIS-GAUDIN - SET OF 4

Set of four amazing Jade green stain lacquer on beech-tree armchairs by Germaine Darbois-Gaudin, 1949.

Removable fittings and fabric with two nickel-plated boots on front legs. Extremely unique and Fine curves throughout. Can be sold in pairs.