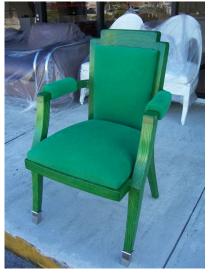

### JADE GREEN DECO CHAIRS BY G. DARBOIS-GAUDIN - SET OF 4

Set of four amazing Jade green stain lacquer on beech-tree armchairs by Germaine Darbois-Gaudin, 1949.

Removable fittings and fabric with two nickel-plated boots on front legs. Extremely unique and Fine curves throughout. Can be sold in pairs.

#### **ADDITIONAL INFORMATION**

**Style** Art Deco (of the period)

**Date of Manufacture** 1940's

**Dimensions** 

Height: 35.5 in Width: 23 in

)Depth: 23 in

Seat Height: 19.5 in

Sold As Set of 4

Materials and Techniques Fruitwood, Nickel, Lacquered

Place of Origin France

**Period** 1940 – 1949

## GUSTAVO OLIVIERI

Condition

Good – Wear consistent with age and use. some scratches and chips to lacquered wood, upholstery is unused.