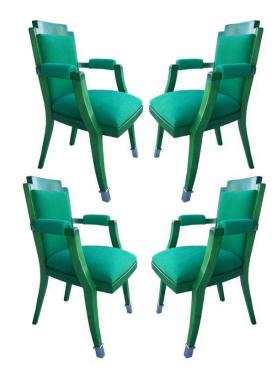

### JADE GREEN DECO CHAIRS BY G. DARBOIS-GAUDIN - SET OF 4

Set of four amazing Jade green stain lacquer on beech-tree armchairs by Germaine Darbois-Gaudin, 1949.

Removable fittings and fabric with two nickel-plated boots on front legs. Extremely unique and Fine curves throughout. Can be sold in pairs.

By Germaine-Irene Darbois-Gaudin.

SKU: U0802158328273 | Categories: Seating | Tags: Irene Darbois-Gaudin

**GALLERY IMAGES** 

#### **ADDITIONAL INFORMATION**

**Style** Art Deco (of the period)

**Date of Manufacture** 1940's

**Dimensions** 

Height: 35.5 in Width: 23 in

)Depth: 23 in

Seat Height: 19.5 in

Sold As Set of 4

Materials and Techniques Fruitwood, Nickel, Lacquered

Place of Origin France

**Period** 1940 – 1949