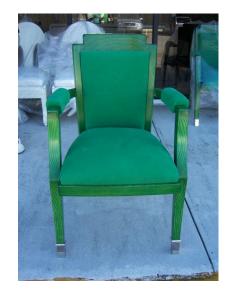

### JADE GREEN DECO CHAIRS BY G. DARBOIS-GAUDIN - SET OF 4

Set of four amazing Jade green stain lacquer on beech-tree armchairs by Germaine Darbois-Gaudin, 1949.

Removable fittings and fabric with two nickel-plated boots on front legs. Extremely unique and Fine curves throughout. Can be sold in pairs.

#### **ADDITIONAL INFORMATION**

**Style** Art Deco (of the period)

**Date of Manufacture** 1940's

**Dimensions** 

Height: 35.5 in Width: 23 in

)Depth: 23 in

Seat Height: 19.5 in

Sold As Set of 4

Materials and Techniques Fruitwood, Nickel, Lacquered

Place of Origin France

**Period** 1940 – 1949

## GUSTAVO OLIVIERI

Condition

Good – Wear consistent with age and use. some scratches and chips to lacquered wood, upholstery is unused.