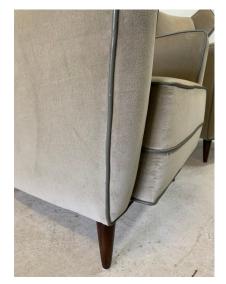

### ITALIAN WING-BACK ARMCHAIRS IN THE STYLE OF PONTI, PAIR

Really clean and defined lines, these armchairs with sculptural winged headrest and turned wood feet, are upholstered in a heather velvet with dark gray leather piping. Very comfortable. Note: We do have a professional upholstery service if you require this service at additional cost.

### **ADDITIONAL INFORMATION**

| Style                    | Mid-Century Modern (of the period)                                                                                                                                                                                                                                                                                         |
|--------------------------|----------------------------------------------------------------------------------------------------------------------------------------------------------------------------------------------------------------------------------------------------------------------------------------------------------------------------|
| Date of Manufacture      | 1960's                                                                                                                                                                                                                                                                                                                     |
| Dimensions               | Height: 41 in<br>Width: 32 in<br>Depth: 33 in<br>Seat Height: 16 in                                                                                                                                                                                                                                                        |
| Sold As                  | Pair                                                                                                                                                                                                                                                                                                                       |
| Materials and Techniques | Velvet, Wood                                                                                                                                                                                                                                                                                                               |
| Place of Origin          | Italy                                                                                                                                                                                                                                                                                                                      |
| Period                   | 1960's                                                                                                                                                                                                                                                                                                                     |
| Condition                | Good – Wear consistent with age and use. Minor fading. Some<br>discoloration to velvet from use and wear, a small tear in gray<br>leather piping (see detail images provided in this listing). Legs<br>are in great shape and VERY comfortable! Some marks on<br>backside of chairs. Overall ready to use – great looking. |