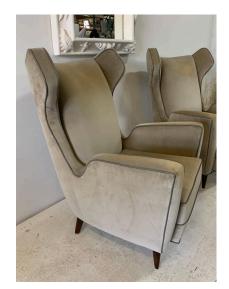

### ITALIAN WING-BACK ARMCHAIRS IN THE STYLE OF PONTI, PAIR

Really clean and defined lines, these armchairs with sculptural winged headrest and turned wood feet, are upholstered in a heather velvet with dark gray leather piping. Very comfortable. Note: We do have a professional upholstery service if you require this service at additional cost.

### **ADDITIONAL INFORMATION**

| Style                    | Mid-Century Modern (of the period)                                                                                                                                                                                                                                                                                         |
|--------------------------|----------------------------------------------------------------------------------------------------------------------------------------------------------------------------------------------------------------------------------------------------------------------------------------------------------------------------|
| Date of Manufacture      | 1960's                                                                                                                                                                                                                                                                                                                     |
| Dimensions               | Height: 41 in<br>Width: 32 in<br>Depth: 33 in<br>Seat Height: 16 in                                                                                                                                                                                                                                                        |
| Sold As                  | Pair                                                                                                                                                                                                                                                                                                                       |
| Materials and Techniques | Velvet, Wood                                                                                                                                                                                                                                                                                                               |
| Place of Origin          | Italy                                                                                                                                                                                                                                                                                                                      |
| Period                   | 1960's                                                                                                                                                                                                                                                                                                                     |
| Condition                | Good – Wear consistent with age and use. Minor fading. Some<br>discoloration to velvet from use and wear, a small tear in gray<br>leather piping (see detail images provided in this listing). Legs<br>are in great shape and VERY comfortable! Some marks on<br>backside of chairs. Overall ready to use – great looking. |