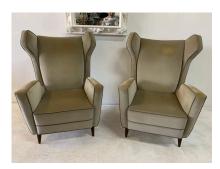

### ITALIAN WING-BACK ARMCHAIRS IN THE STYLE OF PONTI, PAIR

Really clean and defined lines, these armchairs with sculptural winged headrest and turned wood feet, are upholstered in a heather velvet with dark gray leather piping. Very comfortable. Note: We do have a professional upholstery service if you require this service at additional cost.

### **ADDITIONAL INFORMATION**

| Style                    | Mid-Century Modern (of the period)                                                                                                                                                                                                                                                                                         |
|--------------------------|----------------------------------------------------------------------------------------------------------------------------------------------------------------------------------------------------------------------------------------------------------------------------------------------------------------------------|
| Date of Manufacture      | 1960's                                                                                                                                                                                                                                                                                                                     |
| Dimensions               | Height: 41 in<br>Width: 32 in<br>Depth: 33 in<br>Seat Height: 16 in                                                                                                                                                                                                                                                        |
| Sold As                  | Pair                                                                                                                                                                                                                                                                                                                       |
| Materials and Techniques | Velvet, Wood                                                                                                                                                                                                                                                                                                               |
| Place of Origin          | Italy                                                                                                                                                                                                                                                                                                                      |
| Period                   | 1960's                                                                                                                                                                                                                                                                                                                     |
| Condition                | Good – Wear consistent with age and use. Minor fading. Some<br>discoloration to velvet from use and wear, a small tear in gray<br>leather piping (see detail images provided in this listing). Legs<br>are in great shape and VERY comfortable! Some marks on<br>backside of chairs. Overall ready to use – great looking. |