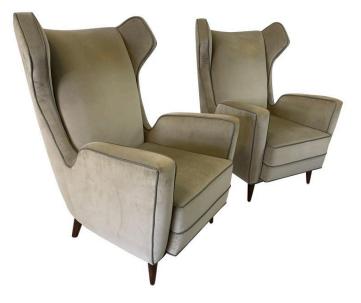

### ITALIAN WING-BACK ARMCHAIRS IN THE STYLE OF PONTI, PAIR

Really clean and defined lines, these armchairs with sculptural winged headrest and turned wood feet, are upholstered in a heather velvet with dark gray leather piping. Very comfortable. Note: We do have a professional upholstery service if you require this service at additional cost.

### **ADDITIONAL INFORMATION**

| Style                    | Mid-Century Modern (of the period)                                                                                                                                                                                                                                                                                         |
|--------------------------|----------------------------------------------------------------------------------------------------------------------------------------------------------------------------------------------------------------------------------------------------------------------------------------------------------------------------|
| Date of Manufacture      | 1960's                                                                                                                                                                                                                                                                                                                     |
| Dimensions               | Height: 41 in<br>Width: 32 in<br>Depth: 33 in<br>Seat Height: 16 in                                                                                                                                                                                                                                                        |
| Sold As                  | Pair                                                                                                                                                                                                                                                                                                                       |
| Materials and Techniques | Velvet, Wood                                                                                                                                                                                                                                                                                                               |
| Place of Origin          | Italy                                                                                                                                                                                                                                                                                                                      |
| Period                   | 1960's                                                                                                                                                                                                                                                                                                                     |
| Condition                | Good – Wear consistent with age and use. Minor fading. Some<br>discoloration to velvet from use and wear, a small tear in gray<br>leather piping (see detail images provided in this listing). Legs<br>are in great shape and VERY comfortable! Some marks on<br>backside of chairs. Overall ready to use – great looking. |