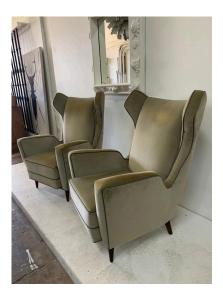

### ITALIAN WING-BACK ARMCHAIRS IN THE STYLE OF PONTI, PAIR

Really clean and defined lines, these armchairs with sculptural winged headrest and turned wood feet, are upholstered in a heather velvet with dark gray leather piping. Very comfortable. Note: We do have a professional upholstery service if you require this service at additional cost.

### **ADDITIONAL INFORMATION**

| Style                    | Mid-Century Modern (of the period)                                                                                                                                                                                                                                                                                         |
|--------------------------|----------------------------------------------------------------------------------------------------------------------------------------------------------------------------------------------------------------------------------------------------------------------------------------------------------------------------|
| Date of Manufacture      | 1960's                                                                                                                                                                                                                                                                                                                     |
| Dimensions               | Height: 41 in<br>Width: 32 in<br>Depth: 33 in<br>Seat Height: 16 in                                                                                                                                                                                                                                                        |
| Sold As                  | Pair                                                                                                                                                                                                                                                                                                                       |
| Materials and Techniques | Velvet, Wood                                                                                                                                                                                                                                                                                                               |
| Place of Origin          | Italy                                                                                                                                                                                                                                                                                                                      |
| Period                   | 1960's                                                                                                                                                                                                                                                                                                                     |
| Condition                | Good – Wear consistent with age and use. Minor fading. Some<br>discoloration to velvet from use and wear, a small tear in gray<br>leather piping (see detail images provided in this listing). Legs<br>are in great shape and VERY comfortable! Some marks on<br>backside of chairs. Overall ready to use – great looking. |