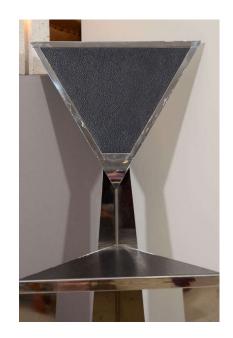

## ITALIAN GEOMETRIC MIRROR POLISHED STAINLESS STEEL SIDECHAIR

Sculptural, this well crafted mirror polished stainless steel chair with triangle and geometric design is a piece of art. Seat is a black textured enamel.