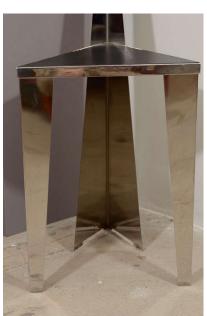

## ITALIAN GEOMETRIC MIRROR POLISHED STAINLESS STEEL SIDECHAIR

Sculptural, this well crafted mirror polished stainless steel chair with triangle and geometric design is a piece of art. Seat is a black textured enamel.

## **ADDITIONAL INFORMATION**

**Style** Post Modern (of the period)

**Date of Manufacture** 1970's

**Dimensions** 

Height: 38.5 in

Width: 16 in

Depth: 16.5 in

Seat Height: 20.5 in

Sold As Individual Item

Materials and Techniques Stainless Steel

Place of Origin Italy

**Period** 1970 - 1979

**Condition** Good – Wear consistent with age and use. excellent vintage,

some scratches and wear from use.