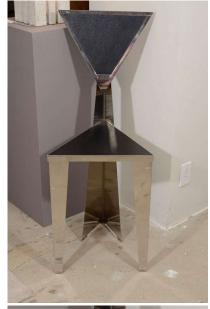

## ITALIAN GEOMETRIC MIRROR POLISHED STAINLESS STEEL SIDECHAIR

Sculptural, this well crafted mirror polished stainless steel chair with triangle and geometric design is a piece of art. Seat is a black textured enamel.

## **ADDITIONAL INFORMATION**

**Style** Post Modern (of the period)

**Date of Manufacture** 1970's

**Dimensions** 

Height: 38.5 in

Width: 16 in

Depth: 16.5 in

Seat Height: 20.5 in

Sold As Individual Item

Materials and Techniques Stainless Steel

Place of Origin Italy

**Period** 1970 - 1979

**Condition** Good – Wear consistent with age and use. excellent vintage,

some scratches and wear from use.