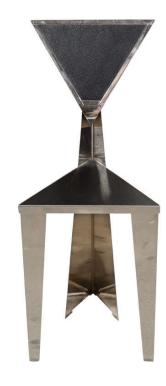

## ITALIAN GEOMETRIC MIRROR POLISHED STAINLESS STEEL SIDECHAIR

Sculptural, this well crafted mirror polished stainless steel chair with triangle and geometric design is a piece of art. Seat is a black textured enamel.

## **ADDITIONAL INFORMATION**

**Style** Post Modern (of the period)

**Date of Manufacture** 1970's

**Dimensions** 

Height: 38.5 in

Width: 16 in

Depth: 16.5 in

Seat Height: 20.5 in

Sold As Individual Item

Materials and Techniques Stainless Steel

Place of Origin Italy

**Period** 1970 - 1979

**Condition** Good – Wear consistent with age and use. excellent vintage,

some scratches and wear from use.