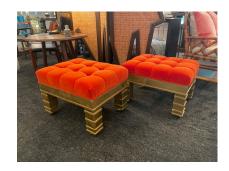

# ITALIAN ARTISAN CRAFTED BRASS AND VELVET BENCHES ON CASTERS, 2 AVAILABLE

Persimmon colored silk velvet on a fully hand crafted brass clad on wood base + casters for easy movement. The European screws throughout this amazing bench/ ottoman is eye-catching. NOTE: upholstery of one bench is slightly taller than the other, very subtle difference.

Sold As Single

**Dimensions** 

Materials and Techniques brass, fabric, wood

Place of Origin Italy

Period 20th C.

Good - Wear consistent with age and use. Normal wear to

**Condition** brass – see detailed images in this listing. Some scratches to