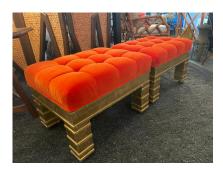

# ITALIAN ARTISAN CRAFTED BRASS AND VELVET BENCHES ON CASTERS, 2 AVAILABLE

Persimmon colored silk velvet on a fully hand crafted brass clad on wood base + casters for easy movement. The European screws throughout this amazing bench/ ottoman is eye-catching. NOTE: upholstery of one bench is slightly taller than the other, very subtle difference.

#### **GALLERY IMAGES**