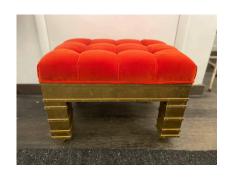

# ITALIAN ARTISAN CRAFTED BRASS AND VELVET BENCHES ON CASTERS, 2 AVAILABLE

Persimmon colored silk velvet on a fully hand crafted brass clad on wood base + casters for easy movement. The European screws throughout this amazing bench/ ottoman is eye-catching. NOTE: upholstery of one bench is slightly taller than the other, very subtle difference.

### **ADDITIONAL INFORMATION**

Weight 40 lbs

**Style** Brutal

**Date of Manufacture** Late 20th C.

Height: 17.5 in.

Width: 25 in.

Depth: 19 in.

Seat Height: 17.5 in.

Sold As Single

**Dimensions** 

Materials and Techniques brass, fabric, wood

Place of Origin Italy

Period 20th C.

Good - Wear consistent with age and use. Normal wear to

**Condition** brass – see detailed images in this listing. Some scratches to

brass here and there - as intended by the artist. Fabric is very

clean without any issues.