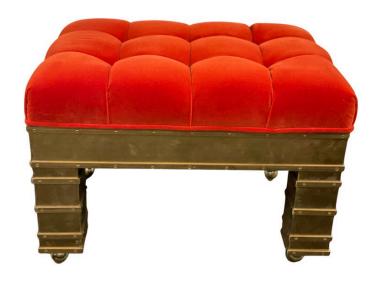

# ITALIAN ARTISAN CRAFTED BRASS AND VELVET BENCHES ON CASTERS, 2 AVAILABLE

Persimmon colored silk velvet on a fully hand crafted brass clad on wood base + casters for easy movement. The European screws throughout this amazing bench/ ottoman is eye-catching. NOTE: upholstery of one bench is slightly taller than the other, very subtle difference.

### **ADDITIONAL INFORMATION**

Weight 40 lbs

**Style** Brutal

**Date of Manufacture** Late 20th C.

Height: 17.5 in.

Width: 25 in.

Depth: 19 in.

Seat Height: 17.5 in.

Sold As Single

**Dimensions** 

Materials and Techniques brass, fabric, wood

Place of Origin Italy

Period 20th C.

Good - Wear consistent with age and use. Normal wear to

**Condition** brass – see detailed images in this listing. Some scratches to

brass here and there - as intended by the artist. Fabric is very

clean without any issues.