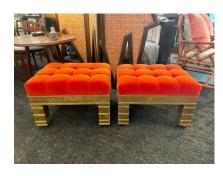

# ITALIAN ARTISAN CRAFTED BRASS AND VELVET BENCHES ON CASTERS, 2 AVAILABLE

Persimmon colored silk velvet on a fully hand crafted brass clad on wood base + casters for easy movement. The European screws throughout this amazing bench/ ottoman is eye-catching. NOTE: upholstery of one bench is slightly taller than the other, very subtle difference.

Sold As Single

**Dimensions** 

Materials and Techniques brass, fabric, wood

Place of Origin Italy

Period 20th C.

Good - Wear consistent with age and use. Normal wear to

**Condition** brass – see detailed images in this listing. Some scratches to