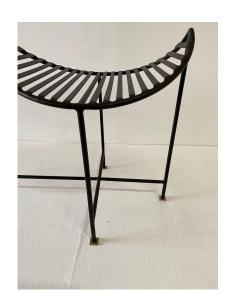

## **IRON FOUR-SEAT POWDER-COATED BENCH**

This four-seat "eye-lash" design bench in powder-coated iron and square brass base at feet. This is perfect for a mud-room, foyer, floating in any space. VERY comfortable seating.

Materials and Techniques Iron, Powder Coated

Place of Origin United States

**Period** 21st Century

Good – Wear consistent with age and use. This has been newly

powder-coated in Black bronze matte finish.