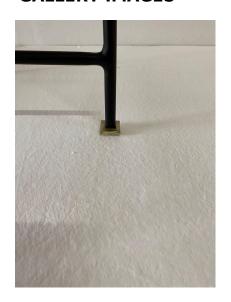

## **IRON FOUR-SEAT POWDER-COATED BENCH**

This four-seat "eye-lash" design bench in powder-coated iron and square brass base at feet. This is perfect for a mud-room, foyer, floating in any space. VERY comfortable seating.

Materials and Techniques Iron, Powder Coated

Place of Origin United States

**Period** 21st Century

Good – Wear consistent with age and use. This has been newly

powder-coated in Black bronze matte finish.