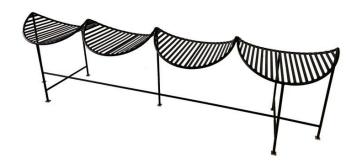

## **IRON FOUR-SEAT POWDER-COATED BENCH**

This four-seat "eye-lash" design bench in powder-coated iron and square brass base at feet. This is perfect for a mud-room, foyer, floating in any space. VERY comfortable seating.

## **ADDITIONAL INFORMATION**

**Style** Industrial (In the Style Of)

**Date of Manufacture** 2020

Height: 22.5 in

**Dimensions** Width: 79 in

Depth: 17 in

Seat Height: 17 in

**Sold As** Single Item

Materials and Techniques Iron, Powder Coated

Place of Origin United States

**Period** 21st Century

Good – Wear consistent with age and use. This has been newly

powder-coated in Black bronze matte finish.