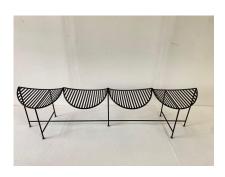

## **IRON FOUR-SEAT POWDER-COATED BENCH**

This four-seat "eye-lash" design bench in powder-coated iron and square brass base at feet. This is perfect for a mud-room, foyer, floating in any space. VERY comfortable seating.