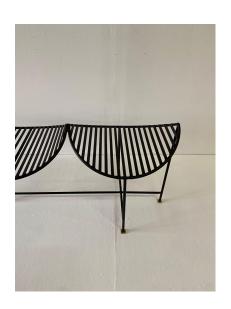

## **IRON FOUR-SEAT POWDER-COATED BENCH**

This four-seat "eye-lash" design bench in powder-coated iron and square brass base at feet. This is perfect for a mud-room, foyer, floating in any space. VERY comfortable seating.

## **ADDITIONAL INFORMATION**

**Style** Industrial (In the Style Of)

**Date of Manufacture** 2020

Height: 22.5 in

**Dimensions** Width: 79 in

Depth: 17 in

Seat Height: 17 in

**Sold As** Single Item