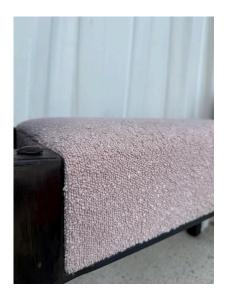

#### **IRON AND BRONZE BRUTALIST TRIBAL STYLE BENCH**

Very unique tribal style bronze bench with two sides depicting a warrior. It is heavy and solid with a perfectly finished soft pink boucle fabric. Pretty from ALL sides.

### **ADDITIONAL INFORMATION**

| Date of Manufacture      | 1970's                                                                       |
|--------------------------|------------------------------------------------------------------------------|
| Dimensions               | Height: 26.5 in<br>Width: 41.5 in<br>Depth: 14.25 in<br>Seat Height: 20.5 in |
| Sold As                  | Single Item                                                                  |
| Materials and Techniques | Bouclé, Bronze, Iron                                                         |
| Place of Origin          | France                                                                       |
| Period                   | 1970 - 1979                                                                  |
| Condition                | Good – Reupholstered. No issues to note, new fabric and structurally sound.  |
| Style                    | Brutalist (In the Style Of)                                                  |