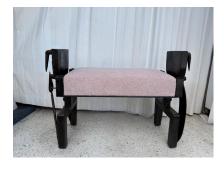

#### **IRON AND BRONZE BRUTALIST TRIBAL STYLE BENCH**

Very unique tribal style bronze bench with two sides depicting a warrior. It is heavy and solid with a perfectly finished soft pink boucle fabric. Pretty from ALL sides.