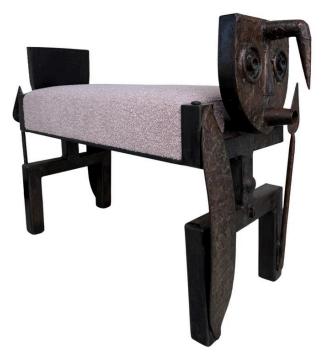

#### **IRON AND BRONZE BRUTALIST TRIBAL STYLE BENCH**

Very unique tribal style bronze bench with two sides depicting a warrior. It is heavy and solid with a perfectly finished soft pink boucle fabric. Pretty from ALL sides.