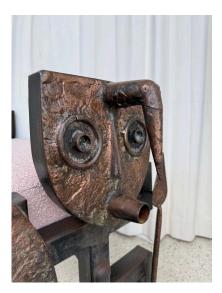

#### **IRON AND BRONZE BRUTALIST TRIBAL STYLE BENCH**

Very unique tribal style bronze bench with two sides depicting a warrior. It is heavy and solid with a perfectly finished soft pink boucle fabric. Pretty from ALL sides.