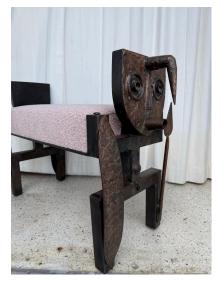

#### **IRON AND BRONZE BRUTALIST TRIBAL STYLE BENCH**

Very unique tribal style bronze bench with two sides depicting a warrior. It is heavy and solid with a perfectly finished soft pink boucle fabric. Pretty from ALL sides.