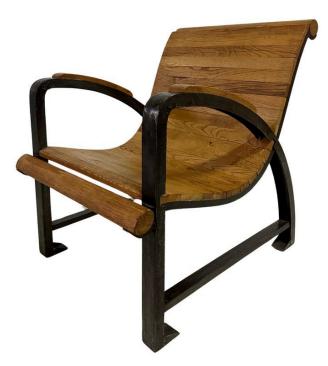

#### INDUSTRIAL FRENCH SLATTED WOOD AND IRON CHAIR

This is a VERY unique French Industrial armchairs which is very heavy and well crafted. Slats of natural wood, rolled wood top and bottom trim, anchored feet and many more details.

### **ADDITIONAL INFORMATION**

| Date of Manufacture      | Mid 20th Century                                                                                                                                                                         |
|--------------------------|------------------------------------------------------------------------------------------------------------------------------------------------------------------------------------------|
| Dimensions               | Height: 31 in<br>Width: 34 in<br>Depth: 31 in<br>Seat Height: 17.5 in                                                                                                                    |
| Sold As                  | Single item                                                                                                                                                                              |
| Materials and Techniques | Iron, Wood                                                                                                                                                                               |
| Place of Origin          | France                                                                                                                                                                                   |
| Period                   | Mid 20th Century                                                                                                                                                                         |
| Condition                | Good – Wear consistent with age and use. Natural wood has<br>some variations in color and some marks from use. The iron is<br>amazing and pretty with normal patina (see detail images). |