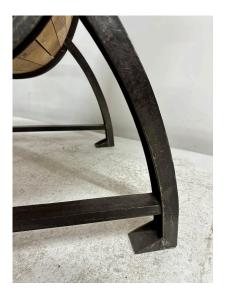

#### INDUSTRIAL FRENCH SLATTED WOOD AND IRON CHAIR

This is a VERY unique French Industrial armchairs which is very heavy and well crafted. Slats of natural wood, rolled wood top and bottom trim, anchored feet and many more details.

### **ADDITIONAL INFORMATION**

| Date of Manufacture      | Mid 20th Century                                                                                                                                                                         |
|--------------------------|------------------------------------------------------------------------------------------------------------------------------------------------------------------------------------------|
| Dimensions               | Height: 31 in<br>Width: 34 in<br>Depth: 31 in<br>Seat Height: 17.5 in                                                                                                                    |
| Sold As                  | Single item                                                                                                                                                                              |
| Materials and Techniques | Iron, Wood                                                                                                                                                                               |
| Place of Origin          | France                                                                                                                                                                                   |
| Period                   | Mid 20th Century                                                                                                                                                                         |
| Condition                | Good – Wear consistent with age and use. Natural wood has<br>some variations in color and some marks from use. The iron is<br>amazing and pretty with normal patina (see detail images). |