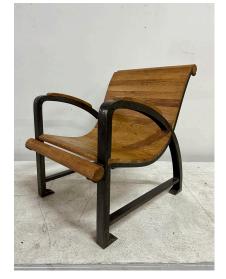

#### INDUSTRIAL FRENCH SLATTED WOOD AND IRON CHAIR

This is a VERY unique French Industrial armchairs which is very heavy and well crafted. Slats of natural wood, rolled wood top and bottom trim, anchored feet and many more details.

### **ADDITIONAL INFORMATION**

| Date of Manufacture      | Mid 20th Century                                                                                                                                                                         |
|--------------------------|------------------------------------------------------------------------------------------------------------------------------------------------------------------------------------------|
| Dimensions               | Height: 31 in<br>Width: 34 in<br>Depth: 31 in<br>Seat Height: 17.5 in                                                                                                                    |
| Sold As                  | Single item                                                                                                                                                                              |
| Materials and Techniques | Iron, Wood                                                                                                                                                                               |
| Place of Origin          | France                                                                                                                                                                                   |
| Period                   | Mid 20th Century                                                                                                                                                                         |
| Condition                | Good – Wear consistent with age and use. Natural wood has<br>some variations in color and some marks from use. The iron is<br>amazing and pretty with normal patina (see detail images). |