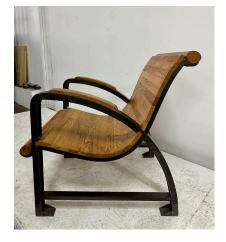

#### INDUSTRIAL FRENCH SLATTED WOOD AND IRON CHAIR

This is a VERY unique French Industrial armchairs which is very heavy and well crafted. Slats of natural wood, rolled wood top and bottom trim, anchored feet and many more details.

### **ADDITIONAL INFORMATION**

| Date of Manufacture      | Mid 20th Century                                                                                                                                                                         |
|--------------------------|------------------------------------------------------------------------------------------------------------------------------------------------------------------------------------------|
| Dimensions               | Height: 31 in<br>Width: 34 in<br>Depth: 31 in<br>Seat Height: 17.5 in                                                                                                                    |
| Sold As                  | Single item                                                                                                                                                                              |
| Materials and Techniques | Iron, Wood                                                                                                                                                                               |
| Place of Origin          | France                                                                                                                                                                                   |
| Period                   | Mid 20th Century                                                                                                                                                                         |
| Condition                | Good – Wear consistent with age and use. Natural wood has<br>some variations in color and some marks from use. The iron is<br>amazing and pretty with normal patina (see detail images). |