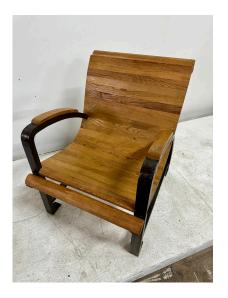

#### INDUSTRIAL FRENCH SLATTED WOOD AND IRON CHAIR

This is a VERY unique French Industrial armchairs which is very heavy and well crafted. Slats of natural wood, rolled wood top and bottom trim, anchored feet and many more details.

### **ADDITIONAL INFORMATION**

| Date of Manufacture      | Mid 20th Century                                                                                                                                                                         |
|--------------------------|------------------------------------------------------------------------------------------------------------------------------------------------------------------------------------------|
| Dimensions               | Height: 31 in<br>Width: 34 in<br>Depth: 31 in<br>Seat Height: 17.5 in                                                                                                                    |
| Sold As                  | Single item                                                                                                                                                                              |
| Materials and Techniques | Iron, Wood                                                                                                                                                                               |
| Place of Origin          | France                                                                                                                                                                                   |
| Period                   | Mid 20th Century                                                                                                                                                                         |
| Condition                | Good – Wear consistent with age and use. Natural wood has<br>some variations in color and some marks from use. The iron is<br>amazing and pretty with normal patina (see detail images). |