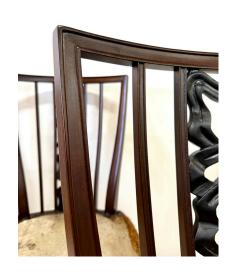

## **IMPORTANT SET OF TWELVE (12) ITALIAN 1940'S DINING CHAIRS**

Incredibly crafted mahogany dining chairs with original seat springs (ready for your fabric) - attributed to Osvaldo Borsani, Italy 1940's. Dimensions of armchair width: 22.25 inches