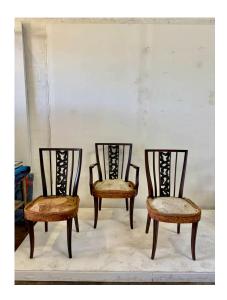

## **IMPORTANT SET OF TWELVE (12) ITALIAN 1940'S DINING CHAIRS**

Incredibly crafted mahogany dining chairs with original seat springs (ready for your fabric) - attributed to Osvaldo Borsani, Italy 1940's. Dimensions of armchair width: 22.25 inches

Sold As Set of 12

Materials and Techniques Mahogany

Place of Origin Italy

**Period** 1940 - 1949

Good - Refinished. Wear consistent with age and use.

Restored to their original beauty. Not upholstered yet,