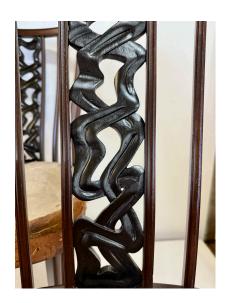

## **IMPORTANT SET OF TWELVE (12) ITALIAN 1940'S DINING CHAIRS**

Incredibly crafted mahogany dining chairs with original seat springs (ready for your fabric) - attributed to Osvaldo Borsani, Italy 1940's. Dimensions of armchair width: 22.25 inches