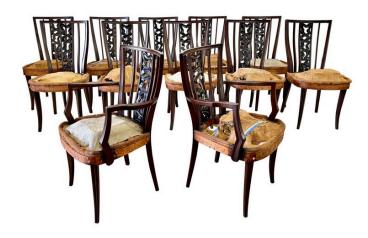

## **IMPORTANT SET OF TWELVE (12) ITALIAN 1940'S DINING CHAIRS**

Incredibly crafted mahogany dining chairs with original seat springs (ready for your fabric) - attributed to Osvaldo Borsani, Italy 1940's. Dimensions of armchair width: 22.25 inches

Sold As Set of 12

Materials and Techniques Mahogany

Place of Origin Italy

**Period** 1940 - 1949

Good - Refinished. Wear consistent with age and use.

Restored to their original beauty. Not upholstered yet,