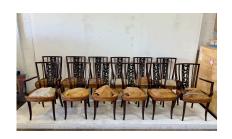

## **IMPORTANT SET OF TWELVE (12) ITALIAN 1940'S DINING CHAIRS**

Incredibly crafted mahogany dining chairs with original seat springs (ready for your fabric) - attributed to Osvaldo Borsani, Italy 1940's. Dimensions of armchair width: 22.25 inches

Sold As Set of 12

Materials and Techniques Mahogany

Place of Origin Italy

**Period** 1940 - 1949

Good - Refinished. Wear consistent with age and use.

Restored to their original beauty. Not upholstered yet,