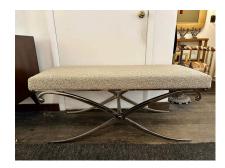

### **HEAVY STEEL "X" BASE BENCH W/ BOUCLE SEAT**

This VERY heavy bench with a polished steel X frame is topped with a high quality neutral French boucle fabric. It is beyond comfortable and important in scale and style.

#### **ADDITIONAL INFORMATION**

**Date of Manufacture** 1970's

Height: 21.5 in

Dimensions Width: 51 in

Depth: 20.75 in

Seat Height: 21.5 in

**Sold As** Single Item

Materials and Techniques Boucle, Steel