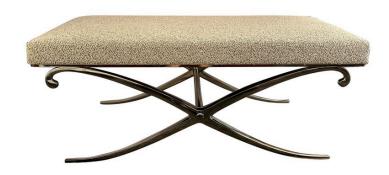

### **HEAVY STEEL "X" BASE BENCH W/ BOUCLE SEAT**

This VERY heavy bench with a polished steel X frame is topped with a high quality neutral French boucle fabric. It is beyond comfortable and important in scale and style.

#### **ADDITIONAL INFORMATION**

**Date of Manufacture** 1970's

Height: 21.5 in

Dimensions Width: 51 in

Depth: 20.75 in

Seat Height: 21.5 in

**Sold As** Single Item

Materials and Techniques Boucle, Steel