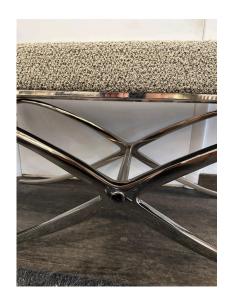

### **HEAVY STEEL "X" BASE BENCH W/ BOUCLE SEAT**

This VERY heavy bench with a polished steel X frame is topped with a high quality neutral French boucle fabric. It is beyond comfortable and important in scale and style.

#### **ADDITIONAL INFORMATION**

**Date of Manufacture** 1970's

Height: 21.5 in

Dimensions Width: 51 in

Depth: 20.75 in

Seat Height: 21.5 in

**Sold As** Single Item

Materials and Techniques Boucle, Steel