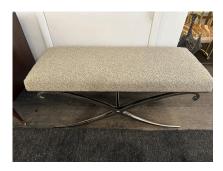

### **HEAVY STEEL "X" BASE BENCH W/ BOUCLE SEAT**

This VERY heavy bench with a polished steel X frame is topped with a high quality neutral French boucle fabric. It is beyond comfortable and important in scale and style.

#### **ADDITIONAL INFORMATION**

**Date of Manufacture** 1970's

Height: 21.5 in

Dimensions Width: 51 in

Depth: 20.75 in

Seat Height: 21.5 in

**Sold As** Single Item

Materials and Techniques Boucle, Steel

Place of Origin United States

**Period** 1970 - 1979

Condition Good – Reupholstered. Wear consistent with age and use. new

upholstery and steel is clean, free from issues.