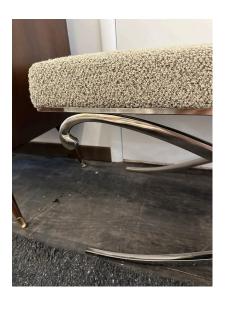

### **HEAVY STEEL "X" BASE BENCH W/ BOUCLE SEAT**

This VERY heavy bench with a polished steel X frame is topped with a high quality neutral French boucle fabric. It is beyond comfortable and important in scale and style.

Place of Origin United States

**Period** 1970 - 1979

Condition Good – Reupholstered. Wear consistent with age and use. new

upholstery and steel is clean, free from issues.