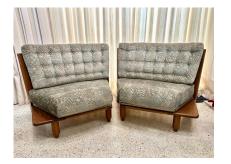

#### GUILLERME ET CHAMBRON SCULPTED OAK TWO-SEATER SOFA FOR VOTRE MAISON, FRANCE 1960

This rare and multi-use Chambron sofa sectional in 2 pieces allows for the two chairs to be used together or apart. Each chair has a small wood drinks shelf to the side and beautiful oak picket slats to the back. The velvet channeled fabric is ORIGINAL and in clean condition. The oak is rich and clean and very solid.