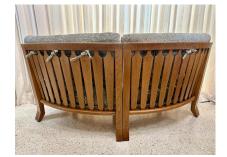

#### GUILLERME ET CHAMBRON SCULPTED OAK TWO-SEATER SOFA FOR VOTRE MAISON, FRANCE 1960

This rare and multi-use Chambron sofa sectional in 2 pieces allows for the two chairs to be used together or apart. Each chair has a small wood drinks shelf to the side and beautiful oak picket slats to the back. The velvet channeled fabric is ORIGINAL and in clean condition. The oak is rich and clean and very solid.