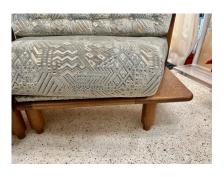

#### GUILLERME ET CHAMBRON SCULPTED OAK TWO-SEATER SOFA FOR VOTRE MAISON, FRANCE 1960

This rare and multi-use Chambron sofa sectional in 2 pieces allows for the two chairs to be used together or apart. Each chair has a small wood drinks shelf to the side and beautiful oak picket slats to the back. The velvet channeled fabric is ORIGINAL and in clean condition. The oak is rich and clean and very solid.