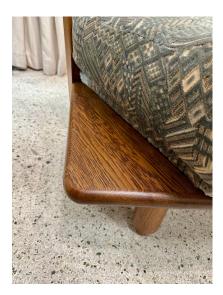

#### GUILLERME ET CHAMBRON SCULPTED OAK TWO-SEATER SOFA FOR VOTRE MAISON, FRANCE 1960

This rare and multi-use Chambron sofa sectional in 2 pieces allows for the two chairs to be used together or apart. Each chair has a small wood drinks shelf to the side and beautiful oak picket slats to the back. The velvet channeled fabric is ORIGINAL and in clean condition. The oak is rich and clean and very solid.

### **ADDITIONAL INFORMATION**

| Style                    | Mid-Century Modern (Of the Period)                                                                                                                               |
|--------------------------|------------------------------------------------------------------------------------------------------------------------------------------------------------------|
| Date of Manufacture      | 1960's                                                                                                                                                           |
| Dimensions               | Height: 36 in<br>Width: 79 in<br>Depth: 30 in<br>Seat Height: 19 in                                                                                              |
| Sold As                  | Single item                                                                                                                                                      |
| Materials and Techniques | Oak, Velvet                                                                                                                                                      |
| Place of Origin          | France                                                                                                                                                           |
| Period                   | 1960-1969                                                                                                                                                        |
| Condition                | Good – Wear consistent with age and use. Wood is VERY clean<br>and solid, nice aged oak tone. The fabric is original and clean,<br>ready to upholster if needed. |