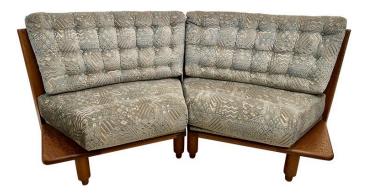

#### GUILLERME ET CHAMBRON SCULPTED OAK TWO-SEATER SOFA FOR VOTRE MAISON, FRANCE 1960

This rare and multi-use Chambron sofa sectional in 2 pieces allows for the two chairs to be used together or apart. Each chair has a small wood drinks shelf to the side and beautiful oak picket slats to the back. The velvet channeled fabric is ORIGINAL and in clean condition. The oak is rich and clean and very solid.