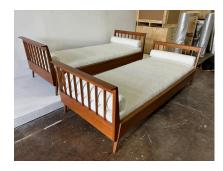

### FRENCH 1950'S TWIN SIZE DAYBED BY RENÉ GABRIEL - TWO AVAILABLE

An outstanding and RARE to find PAIR of original René Gabriel daybeds/ twin beds from the reconstruction period in exquisite original patina to wood. Flared tops on both ends, clean lines and flat spindle bar ends. The metal frame base is original and in excellent ready to use condition. Newly upholstered seat and roll cushions in boucle fabric are included. If desired, each daybed will take a standard twin mattress. NOTE: These are priced and sold individually.

### **ADDITIONAL INFORMATION**

**Style** Mid-Century Modern (Of the Period)

**Date of Manufacture** 1950's

Height: 25.5 in

**Dimensions** Width: 81 in

Depth: 34 in

**Sold As** Single item

Materials and Techniques Elm

Place of Origin France

**Period** 1950 – 1959

Condition Good – Wear consistent with age and use. Very clean vintage,

original 100%.