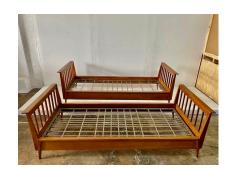

### FRENCH 1950'S TWIN SIZE DAYBED BY RENÉ GABRIEL - TWO AVAILABLE

An outstanding and RARE to find PAIR of original René Gabriel daybeds/ twin beds from the reconstruction period in exquisite original patina to wood. Flared tops on both ends, clean lines and flat spindle bar ends. The metal frame base is original and in excellent ready to use condition. Newly upholstered seat and roll cushions in boucle fabric are included. If desired, each daybed will take a standard twin mattress. NOTE: These are priced and sold individually.

### **ADDITIONAL INFORMATION**

**Style** Mid-Century Modern (Of the Period)

**Date of Manufacture** 1950's

Height: 25.5 in

**Dimensions** Width: 81 in

Depth: 34 in

**Sold As** Single item

Materials and Techniques Elm

Place of Origin France

**Period** 1950 – 1959

Condition Good – Wear consistent with age and use. Very clean vintage,

original 100%.