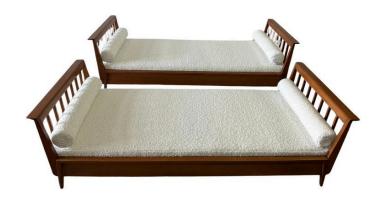

### FRENCH 1950'S TWIN SIZE DAYBED BY RENÉ GABRIEL - TWO AVAILABLE

An outstanding and RARE to find PAIR of original René Gabriel daybeds/ twin beds from the reconstruction period in exquisite original patina to wood. Flared tops on both ends, clean lines and flat spindle bar ends. The metal frame base is original and in excellent ready to use condition. Newly upholstered seat and roll cushions in boucle fabric are included. If desired, each daybed will take a standard twin mattress. NOTE: These are priced and sold individually.

### **ADDITIONAL INFORMATION**

**Style** Mid-Century Modern (Of the Period)

**Date of Manufacture** 1950's

Height: 25.5 in

**Dimensions** Width: 81 in

Depth: 34 in

**Sold As** Single item

Materials and Techniques Elm

Place of Origin France

**Period** 1950 – 1959

Condition Good – Wear consistent with age and use. Very clean vintage,

original 100%.