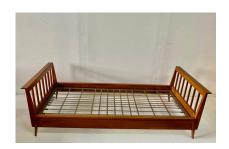

### FRENCH 1950'S TWIN SIZE DAYBED BY RENÉ GABRIEL - TWO AVAILABLE

An outstanding and RARE to find PAIR of original René Gabriel daybeds/ twin beds from the reconstruction period in exquisite original patina to wood. Flared tops on both ends, clean lines and flat spindle bar ends. The metal frame base is original and in excellent ready to use condition. Newly upholstered seat and roll cushions in boucle fabric are included. If desired, each daybed will take a standard twin mattress. NOTE: These are priced and sold individually.

### **ADDITIONAL INFORMATION**

**Style** Mid-Century Modern (Of the Period)

**Date of Manufacture** 1950's

Height: 25.5 in

**Dimensions** Width: 81 in

Depth: 34 in

**Sold As** Single item

Materials and Techniques Elm