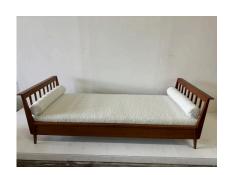

### FRENCH 1950'S TWIN SIZE DAYBED BY RENÉ GABRIEL - TWO AVAILABLE

An outstanding and RARE to find PAIR of original René Gabriel daybeds/ twin beds from the reconstruction period in exquisite original patina to wood. Flared tops on both ends, clean lines and flat spindle bar ends. The metal frame base is original and in excellent ready to use condition. Newly upholstered seat and roll cushions in boucle fabric are included. If desired, each daybed will take a standard twin mattress. NOTE: These are priced and sold individually.

### **ADDITIONAL INFORMATION**

**Style** Mid-Century Modern (Of the Period)

**Date of Manufacture** 1950's

Height: 25.5 in

**Dimensions** Width: 81 in

Depth: 34 in

**Sold As** Single item

Materials and Techniques Elm

Place of Origin France

**Period** 1950 – 1959

Condition Good – Wear consistent with age and use. Very clean vintage,

original 100%.