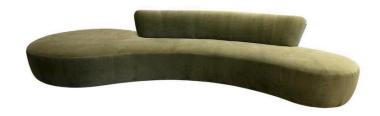

#### **EXTRA LONG SERPENTINE STYLE SOFA IN SAGE GREEN VELVET**

A large serpentine style sofa reupholstered in sage green velvet. Although there was no label attached, it is very possible this is designed by Vladimir Kagan.

### **ADDITIONAL INFORMATION**

**Style** Mid-Century Modern (Of the Period)

**Date of Manufacture** Late 20th Century

Height: 31 in

**Dimensions** Width: 144 in

Depth: 54 in

Seat Height: 17 in

**Sold As** Single Item

**Materials and Techniques** Velvet

Place of Origin United States

Period Late 20th Century

**Condition** Good – Reupholstered. Wear consistent with age and use.

Newly reupholstered.