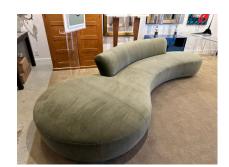

#### **EXTRA LONG SERPENTINE STYLE SOFA IN SAGE GREEN VELVET**

A large serpentine style sofa reupholstered in sage green velvet. Although there was no label attached, it is very possible this is designed by Vladimir Kagan.

### **ADDITIONAL INFORMATION**

**Style** Mid-Century Modern (Of the Period)

**Date of Manufacture** Late 20th Century

Height: 31 in

**Dimensions** Width: 144 in

Depth: 54 in

Seat Height: 17 in

**Sold As** Single Item

**Materials and Techniques** Velvet

Place of Origin United States

Period Late 20th Century

**Condition** Good – Reupholstered. Wear consistent with age and use.

Newly reupholstered.