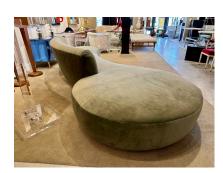

#### **EXTRA LONG SERPENTINE STYLE SOFA IN SAGE GREEN VELVET**

A large serpentine style sofa reupholstered in sage green velvet. Although there was no label attached, it is very possible this is designed by Vladimir Kagan.

### **ADDITIONAL INFORMATION**

**Style** Mid-Century Modern (Of the Period)

**Date of Manufacture** Late 20th Century

Height: 31 in

**Dimensions** Width: 144 in

Depth: 54 in

Seat Height: 17 in

**Sold As** Single Item

**Materials and Techniques** Velvet

Place of Origin United States

Period Late 20th Century

**Condition** Good – Reupholstered. Wear consistent with age and use.

Newly reupholstered.