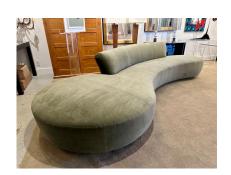

#### **EXTRA LONG SERPENTINE STYLE SOFA IN SAGE GREEN VELVET**

A large serpentine style sofa reupholstered in sage green velvet. Although there was no label attached, it is very possible this is designed by Vladimir Kagan.

### **ADDITIONAL INFORMATION**

**Style** Mid-Century Modern (Of the Period)

**Date of Manufacture** Late 20th Century

Height: 31 in

**Dimensions** Width: 144 in

Depth: 54 in

Seat Height: 17 in

**Sold As** Single Item

**Materials and Techniques** Velvet

Place of Origin United States

Period Late 20th Century

**Condition** Good – Reupholstered. Wear consistent with age and use.

Newly reupholstered.