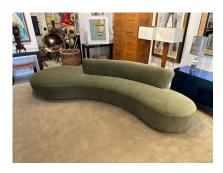

#### **EXTRA LONG SERPENTINE STYLE SOFA IN SAGE GREEN VELVET**

A large serpentine style sofa reupholstered in sage green velvet. Although there was no label attached, it is very possible this is designed by Vladimir Kagan.