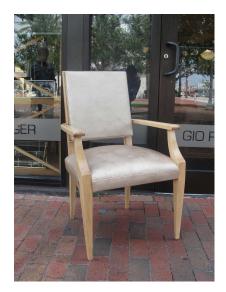

## GUSTAVO OLIVIERI



#### **CLASSIC FRENCH DESK CHAIR IN FAUX SHAGREEN LEATHER**



Wonderful simplicity in this perfectly restored French armchair - perfect for a desk in the style of Leleu.

SKU: LU81021155624D | Categories: Seating | Tags: Jules Leleu, shagreen



#### **GALLERY IMAGES**





## GUSTAVO OLIVIERI





### **ADDITIONAL INFORMATION**

| Style                    | Classic French Mid-Century                                      |
|--------------------------|-----------------------------------------------------------------|
| Date of Manufacture      | 1940's                                                          |
| Dimensions               | Height: 37.5"<br>Width: 23.5"<br>Depth: 21"<br>Seat Height: 20" |
| Sold As                  | 1                                                               |
| Materials and Techniques | leather and wood                                                |
| Place of Origin          | France                                                          |
| Period                   | 1940's