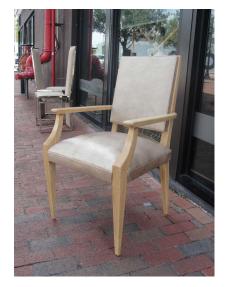

## GUSTAVO OLIVIERI



#### **CLASSIC FRENCH DESK CHAIR IN FAUX SHAGREEN LEATHER**



Wonderful simplicity in this perfectly restored French armchair - perfect for a desk in the style of Leleu.

SKU: LU81021155624D | Categories: Seating | Tags: Jules Leleu, shagreen



#### **GALLERY IMAGES**





## GUSTAVO OLIVIERI





### **ADDITIONAL INFORMATION**

| Style                    | Classic French Mid-Century                                      |
|--------------------------|-----------------------------------------------------------------|
| Date of Manufacture      | 1940's                                                          |
| Dimensions               | Height: 37.5"<br>Width: 23.5"<br>Depth: 21"<br>Seat Height: 20" |
| Sold As                  | 1                                                               |
| Materials and Techniques | leather and wood                                                |
| Place of Origin          | France                                                          |
| Period                   | 1940's