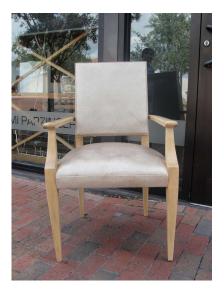

## GUSTAVO OLIVIERI



#### **CLASSIC FRENCH DESK CHAIR IN FAUX SHAGREEN LEATHER**



Wonderful simplicity in this perfectly restored French armchair - perfect for a desk in the style of Leleu.

SKU: LU81021155624D | Categories: Seating | Tags: Jules Leleu, shagreen



#### **GALLERY IMAGES**





## GUSTAVO OLIVIERI





### **ADDITIONAL INFORMATION**

| Style                    | Classic French Mid-Century                                      |
|--------------------------|-----------------------------------------------------------------|
| Date of Manufacture      | 1940's                                                          |
| Dimensions               | Height: 37.5"<br>Width: 23.5"<br>Depth: 21"<br>Seat Height: 20" |
| Sold As                  | 1                                                               |
| Materials and Techniques | leather and wood                                                |
| Place of Origin          | France                                                          |
| Period                   | 1940's