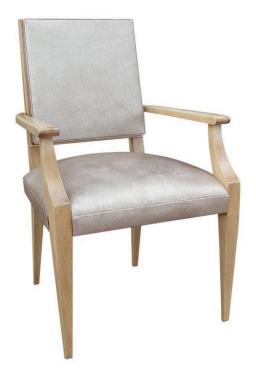

#### **CLASSIC FRENCH DESK CHAIR IN FAUX SHAGREEN LEATHER**

Wonderful simplicity in this perfectly restored French armchair - perfect for a desk in the style of Leleu.

SKU: LU81021155624D | Categories: Seating | Tags: Jules Leleu, shagreen

### **ADDITIONAL INFORMATION**

| Style                    | Classic French Mid-Century                                      |
|--------------------------|-----------------------------------------------------------------|
| Date of Manufacture      | 1940's                                                          |
| Dimensions               | Height: 37.5"<br>Width: 23.5"<br>Depth: 21"<br>Seat Height: 20" |
| Sold As                  | 1                                                               |
| Materials and Techniques | leather and wood                                                |
| Place of Origin          | France                                                          |
| Period                   | 1940's                                                          |
| Condition                | Good - Reupholstered. no issues to note.                        |