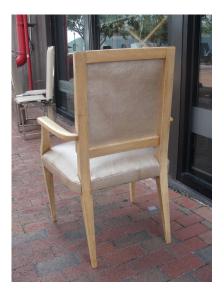

#### **CLASSIC FRENCH DESK CHAIR IN FAUX SHAGREEN LEATHER**

Wonderful simplicity in this perfectly restored French armchair - perfect for a desk in the style of Leleu.

SKU: LU81021155624D | Categories: Seating | Tags: Jules Leleu, shagreen