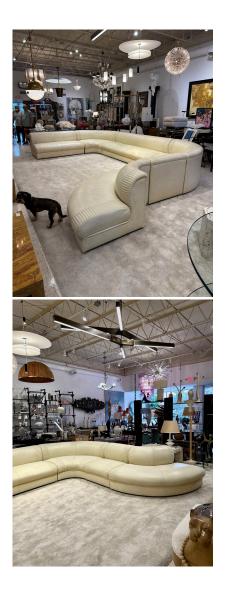

### 6-PIECE WEIMAN LEATHER SECTIONAL SOFA - ORIGINAL LABELS

This is an INCREDIBLE 6 piece sectional sofa in buttery soft vanilla tone leather made by Weiman. The dimensions AS SHOWN: 203 inches wide, right side depth (front to back) is 130 inches, left side depth is 116 inches. Obviously, can be configured in many different ways for your pleasure. Since there are 6 pieces, you can also separate the set to create 2 seating areas. Extremely comfortable and leather is soft to the touch.

### **ADDITIONAL INFORMATION**

| Style                    | Post Modern (of the period)                                            |
|--------------------------|------------------------------------------------------------------------|
| Date of Manufacture      | 1980's                                                                 |
| Dimensions               | Height: 29.5 in<br>Width: 203 in<br>Depth: 35 in<br>Seat Height: 16 in |
| Sold As                  | Individual item                                                        |
| Materials and Techniques | Boucle, Chrome                                                         |
| Place of Origin          | USA                                                                    |
| Period                   | 1980-1989                                                              |