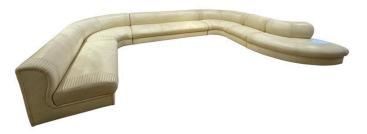

### 6-PIECE WEIMAN LEATHER SECTIONAL SOFA - ORIGINAL LABELS

This is an INCREDIBLE 6 piece sectional sofa in buttery soft vanilla tone leather made by Weiman. The dimensions AS SHOWN: 203 inches wide, right side depth (front to back) is 130 inches, left side depth is 116 inches. Obviously, can be configured in many different ways for your pleasure. Since there are 6 pieces, you can also separate the set to create 2 seating areas. Extremely comfortable and leather is soft to the touch.

### **ADDITIONAL INFORMATION**

| Style                    | Post Modern (of the period)                                            |
|--------------------------|------------------------------------------------------------------------|
| Date of Manufacture      | 1980's                                                                 |
| Dimensions               | Height: 29.5 in<br>Width: 203 in<br>Depth: 35 in<br>Seat Height: 16 in |
| Sold As                  | Individual item                                                        |
| Materials and Techniques | Boucle, Chrome                                                         |
| Place of Origin          | USA                                                                    |
| Period                   | 1980-1989                                                              |