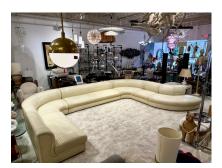

### 6-PIECE WEIMAN LEATHER SECTIONAL SOFA - ORIGINAL LABELS

This is an INCREDIBLE 6 piece sectional sofa in buttery soft vanilla tone leather made by Weiman. The dimensions AS SHOWN: 203 inches wide, right side depth (front to back) is 130 inches, left side depth is 116 inches. Obviously, can be configured in many different ways for your pleasure. Since there are 6 pieces, you can also separate the set to create 2 seating areas. Extremely comfortable and leather is soft to the touch.

### **ADDITIONAL INFORMATION**

| Style                    | Post Modern (of the period)                                            |
|--------------------------|------------------------------------------------------------------------|
| Date of Manufacture      | 1980's                                                                 |
| Dimensions               | Height: 29.5 in<br>Width: 203 in<br>Depth: 35 in<br>Seat Height: 16 in |
| Sold As                  | Individual item                                                        |
| Materials and Techniques | Boucle, Chrome                                                         |
| Place of Origin          | USA                                                                    |
| Period                   | 1980-1989                                                              |