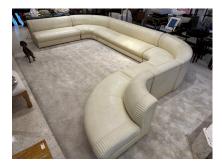

### 6-PIECE WEIMAN LEATHER SECTIONAL SOFA - ORIGINAL LABELS

This is an INCREDIBLE 6 piece sectional sofa in buttery soft vanilla tone leather made by Weiman. The dimensions AS SHOWN: 203 inches wide, right side depth (front to back) is 130 inches, left side depth is 116 inches. Obviously, can be configured in many different ways for your pleasure. Since there are 6 pieces, you can also separate the set to create 2 seating areas. Extremely comfortable and leather is soft to the touch.

### **ADDITIONAL INFORMATION**

| Style                    | Post Modern (of the period)                                            |
|--------------------------|------------------------------------------------------------------------|
| Date of Manufacture      | 1980's                                                                 |
| Dimensions               | Height: 29.5 in<br>Width: 203 in<br>Depth: 35 in<br>Seat Height: 16 in |
| Sold As                  | Individual item                                                        |
| Materials and Techniques | Boucle, Chrome                                                         |
| Place of Origin          | USA                                                                    |
| Period                   | 1980-1989                                                              |