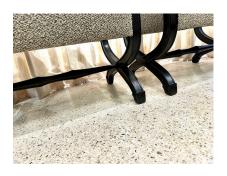

### 1950'S SCROLLED CARVED EBONIZED WOOD FRAME BENCHES/ OTTOMANS, PAIR

In the style of JMF, these benches/ottomans are in great scale and have been ebonized in matte finish. reupholstered in thick weave boucle fabric. The frame boasts simple and elegant carved scrolled wood sides and stretcher to bottom.