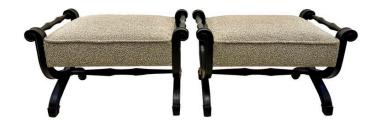

### 1950'S SCROLLED CARVED EBONIZED WOOD FRAME BENCHES/ OTTOMANS, PAIR

In the style of JMF, these benches/ottomans are in great scale and have been ebonized in matte finish. reupholstered in thick weave boucle fabric. The frame boasts simple and elegant carved scrolled wood sides and stretcher to bottom.

**Sold As** Set of two

Materials and Techniques Bouclé, Wood, Ebonized

Place of Origin United States

**Period** 1950-1959

**Condition** Good - Reupholstered. Wear consistent with age and use.