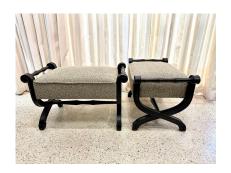

### 1950'S SCROLLED CARVED EBONIZED WOOD FRAME BENCHES/ OTTOMANS, PAIR

In the style of JMF, these benches/ottomans are in great scale and have been ebonized in matte finish. reupholstered in thick weave boucle fabric. The frame boasts simple and elegant carved scrolled wood sides and stretcher to bottom.

**Sold As** Set of two

Materials and Techniques Bouclé, Wood, Ebonized

Place of Origin United States

**Period** 1950-1959

**Condition** Good - Reupholstered. Wear consistent with age and use.