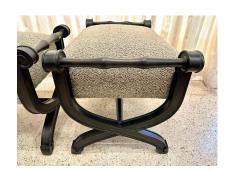

### 1950'S SCROLLED CARVED EBONIZED WOOD FRAME BENCHES/ OTTOMANS, PAIR

In the style of JMF, these benches/ottomans are in great scale and have been ebonized in matte finish. reupholstered in thick weave boucle fabric. The frame boasts simple and elegant carved scrolled wood sides and stretcher to bottom.