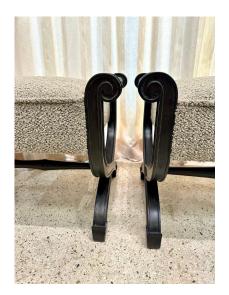

### 1950'S SCROLLED CARVED EBONIZED WOOD FRAME BENCHES/ OTTOMANS, PAIR

In the style of JMF, these benches/ottomans are in great scale and have been ebonized in matte finish. reupholstered in thick weave boucle fabric. The frame boasts simple and elegant carved scrolled wood sides and stretcher to bottom.