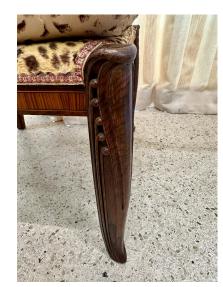

#### **1930'S FRENCH DECO CARVED WOOD STOOL**

This is a wonderful Art Deco period stool/ bench with original cheetah print fabric and carved ebony wood legs, marquetry inlay trim throughout. It is sturdy, perfect height and features beautiful art deco details (see all detail images).