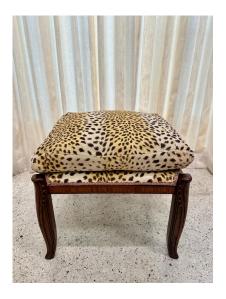

#### **1930'S FRENCH DECO CARVED WOOD STOOL**

This is a wonderful Art Deco period stool/ bench with original cheetah print fabric and carved ebony wood legs, marquetry inlay trim throughout. It is sturdy, perfect height and features beautiful art deco details (see all detail images).

### **ADDITIONAL INFORMATION**

| Date of Manufacture      | 1930's                                                                                                                                                                                                                                                |
|--------------------------|-------------------------------------------------------------------------------------------------------------------------------------------------------------------------------------------------------------------------------------------------------|
| Dimensions               | Height: 20 in<br>Width: 21 in<br>Depth: 21 in<br>Seat Height: 20 in                                                                                                                                                                                   |
| Sold As                  | Single Item                                                                                                                                                                                                                                           |
| Materials and Techniques | Fabric, Wood                                                                                                                                                                                                                                          |
| Place of Origin          | France                                                                                                                                                                                                                                                |
| Period                   | 1930 - 1939                                                                                                                                                                                                                                           |
| Condition                | Good – Wear consistent with age and use. The fabric is original<br>and in good state, it is however worn according to age and use<br>(see detail images). The wood is also very nicely preserved<br>and VERY solid, ready to use!<br>Seller Location: |