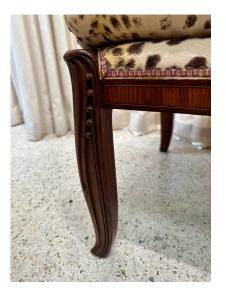

#### **1930'S FRENCH DECO CARVED WOOD STOOL**

This is a wonderful Art Deco period stool/ bench with original cheetah print fabric and carved ebony wood legs, marquetry inlay trim throughout. It is sturdy, perfect height and features beautiful art deco details (see all detail images).