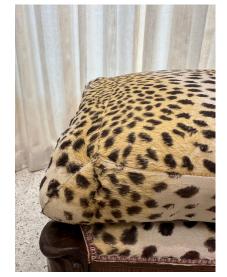

### **ADDITIONAL INFORMATION**

| Date of Manufacture      | 1930's                                                                                                                                                                                                                                                |
|--------------------------|-------------------------------------------------------------------------------------------------------------------------------------------------------------------------------------------------------------------------------------------------------|
| Dimensions               | Height: 20 in<br>Width: 21 in<br>Depth: 21 in<br>Seat Height: 20 in                                                                                                                                                                                   |
| Sold As                  | Single Item                                                                                                                                                                                                                                           |
| Materials and Techniques | Fabric, Wood                                                                                                                                                                                                                                          |
| Place of Origin          | France                                                                                                                                                                                                                                                |
| Period                   | 1930 - 1939                                                                                                                                                                                                                                           |
| Condition                | Good – Wear consistent with age and use. The fabric is original<br>and in good state, it is however worn according to age and use<br>(see detail images). The wood is also very nicely preserved<br>and VERY solid, ready to use!<br>Seller Location: |