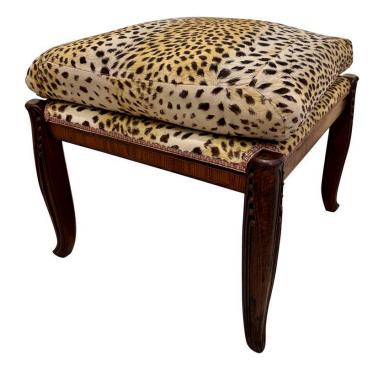

#### **1930'S FRENCH DECO CARVED WOOD STOOL**

This is a wonderful Art Deco period stool/ bench with original cheetah print fabric and carved ebony wood legs, marquetry inlay trim throughout. It is sturdy, perfect height and features beautiful art deco details (see all detail images).